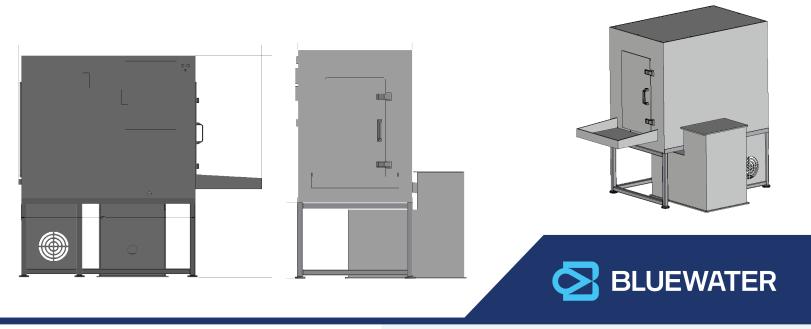

# **IR-2: Ink Removal Cleaning System**

| Customer Info    |
|------------------|
| Company Name     |
| Customer Name    |
| Email Address    |
| Phone Number     |
| Shipping Address |
| Shipping Address |
| City             |
| State            |
| Zip Code         |

| Machine Specs                                            |                               |  |
|----------------------------------------------------------|-------------------------------|--|
| Air @ 6,9 (100PSI)                                       | 2cfm @ 100psi                 |  |
| Electrical                                               | 220 V, 1 ph, 15FLA, 50/60Hz   |  |
|                                                          | 208/230 V, 3ph, 8FLA, 50/60Hz |  |
| Max Frame Size                                           | (2) - 25" x 36"               |  |
| Squeegee & Floodbar<br>Attachment                        | ☐ Check if yes ☐ 1 ☐ 2        |  |
|                                                          |                               |  |
| Crate dimensions                                         | Crate 1: 86' x 48' x 68'      |  |
| Shipping weights                                         | Crate 1: 740 Lbs              |  |
| *Will vary depending on extras (chemical, tanks) ordered |                               |  |
|                                                          |                               |  |
| Body Length                                              | 66.0"                         |  |
| Body Standard Width                                      | 30.0" or 45.0" w recirc. tank |  |
| Body Height                                              | 60"                           |  |

### Use:

Remove ink fast and efficiently with Bluewater's IR-2 Ink Removal Machine. The IR-2 utilizes a high-pressure/high-volume multi-stage pump and three traveling spray arms that wash both sides of the screen at once, cleaning all types of ink off of your screens in under a 5-minute cleaning cycle.