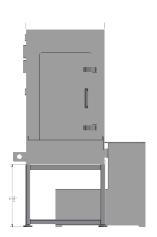

| Machine Specs                                            |                                  |
|----------------------------------------------------------|----------------------------------|
| Air @ 6,9 (100PSI)                                       | 2cfm @ 100psi                    |
| Electrical                                               | 220 V, 1 ph, 27FLA, 50/60Hz      |
|                                                          | 208/230 V, 3 ph, 20FLA, 50/60Hz  |
| Water                                                    | 3/4" NPT Standard Fitting, 4 GPM |
| Drain                                                    | 3/4" or 1 1/4" NPT Utility Pump  |
| Max Frame Size                                           | 25" x 36" (Up to 20 per hour)    |
| Screens Per Hour                                         | 20 Per Hour                      |
| Crate dimensions                                         | Crate 1: 86' x 48' x 68'         |
| Shipping weights                                         | Crate 1: 670 Lbs                 |
| *Will vary depending on extras (chemical, tanks) ordered |                                  |
| Body Length                                              | 72.0"                            |
| Standard Body Width                                      | 24.0" or 36.0" w/ filter box     |
| Body Height                                              | 60.0"                            |

## Use:

Keep your screen cleaning mess contained with Bluewater's new HP-1 high pressure cleaning system. The HP-1 features a 1,800 psi pump, 2 running two-headed rotating spray wands that wash both sides of the mesh at the same time eliminating hand held pressure washers and unneccesary over spray.