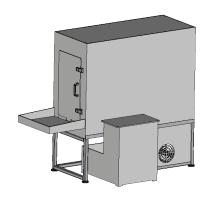

| Machine Specs                                            |                                  |
|----------------------------------------------------------|----------------------------------|
| Air @ 6,9 (100PSI)                                       | 2cfm @ 100psi                    |
| Electrical                                               | 220 V, 1 ph, 27FLA, 50/60Hz      |
|                                                          | 208/230 V, 3 ph, 20FLA, 50/60Hz  |
| Water                                                    | 3/4" NPT Standard Fitting, 4 GPM |
| Drain                                                    | 3/4" or 1 1/4" NPT Utility Pump  |
| Max Frame Size                                           | 25" x 36" (Up to 20 per hour)    |
| Screens Per Hour                                         | 20 Per Hour                      |
| Crate dimensions                                         | Crate 1: 86' x 48' x 68'         |
| Shipping weights                                         | Crate 1: 670 Lbs                 |
| *Will vary depending on extras (chemical, tanks) ordered |                                  |
| Body Length                                              | 72.0"                            |
| Standard Body Width                                      | 24.0" or 36.0" w/ filter box     |
| Body Height                                              | 60.0"                            |

## Use:

Keep your screen cleaning mess contained with Bluewater's new HP-1 high pressure cleaning system. The HP-1 features a 1,800 psi pump, 2 running two-headed rotating spray wands that wash both sides of the mesh at the same time eliminating hand held pressure washers and unneccesary over spray.