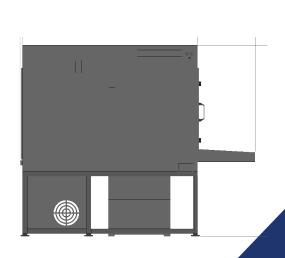

| Machine Specs                                            |                                  |
|----------------------------------------------------------|----------------------------------|
| Air @ 6,9 (100PSI)                                       | 2cfm @ 100psi                    |
| Electrical                                               | 220 V, 1 ph, 27FLA, 50/60Hz      |
|                                                          | 208/230 V, 3 ph, 20FLA, 50/60Hz  |
| Water                                                    | 3/4" NPT Standard Fitting, 4 GPM |
| Drain                                                    | 3/4" or 1 1/4" NPT Utility Pump  |
| Max Frame Size                                           | 25" x 36" (Up to 20 per hour)    |
| Screens Per Hour                                         | 20 Per Hour                      |
| Crate dimensions                                         | Crate 1: 86' x 48' x 68'         |
| Shipping weights                                         | Crate 1: 670 Lbs                 |
| *Will vary depending on extras (chemical, tanks) ordered |                                  |
| Body Length                                              | 72.0"                            |
| Standard Body Width                                      | 24.0" or 36.0" w/ filter box     |
| Body Height                                              | 60.0"                            |

## Use:

Keep your screen cleaning mess contained with Bluewater's new HP-1 high pressure cleaning system. The HP-1 features a 1,800 psi pump, 2 running two-headed rotating spray wands that wash both sides of the mesh at the same time eliminating hand held pressure washers and unneccesary over spray.