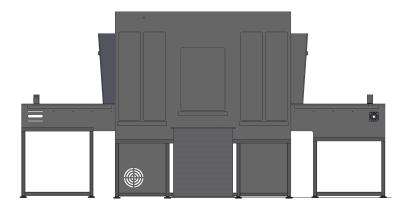

## Use:

Bluewater integrates essential capabilities into a unified, automated process for efficient screen cleaning. Our screen cleaning machines utilize advanced technology to reclaim screens from start to finish. These innovative designs not only minimize human error but also lower workplace risks and reduce labor costs.

## **Manufacturers Notes:**

Installed by Bluewater Technician

Sacked by 24 month parts warranty

| Machine Specs                         |                                 |
|---------------------------------------|---------------------------------|
| Infeed Length                         | 36.0" (Included)                |
| Outfeed Length                        | 36.0" (Included)                |
| Air @ 6,9 (100PSI)                    | 8cfm @ 100psi                   |
| Electrical                            | 208/230V, 3ph, 24A, 50/60Hz     |
|                                       | 208/230V, 1ph, 44A, 50/60Hz     |
| Water                                 | 1 x 1" NPT Standard Fitting     |
| Drain                                 | 3/4" or 1 1/4" NPT Utility Pump |
| Screens Per Hour                      | 13 Per Hour                     |
| Machine Direction                     | Left to Right                   |
| *Crate dimensions/<br>shipping weight | 146' x 48' x 87'<br>1600 Lbs    |

\*Will vary depending on extras (chemical, tanks) ordered

| Body Length            | 71"    |
|------------------------|--------|
| Body Standard Width    | 24.0"  |
| Body Width with Recirc | 36.0"  |
| Body Height            | 75.0"  |
| Machine Length (min)   | 12' 3" |