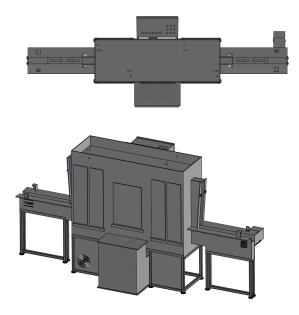

## Use:

Bluewater integrates essential capabilities into a unified, automated process for efficient screen cleaning. Our screen cleaning machines utilize advanced technology to reclaim screens from start to finish. These innovative designs not only minimize human error but also lower workplace risks and reduce labor costs.

## **Manufacturers Notes:**

Installed by Bluewater Technician

Sacked by 24 month parts warranty

| Machine Specs                         |                                 |
|---------------------------------------|---------------------------------|
| Infeed Length                         | 36.0" (Included)                |
| Outfeed Length                        | 36.0" (Included)                |
| Air @ 6,9 (100PSI)                    | 8cfm @ 100psi                   |
| Electrical                            | 208/230V, 3ph, 24A, 50/60Hz     |
|                                       | 208/230V, 1ph, 44A, 50/60Hz     |
| Water                                 | 1 x 1" NPT Standard Fitting     |
| Drain                                 | 3/4" or 1 1/4" NPT Utility Pump |
| Screens Per Hour                      | 13 Per Hour                     |
| Machine Direction                     | Left to Right                   |
| *Crate dimensions/<br>shipping weight | 146' x 48' x 87'<br>1600 Lbs    |

\*Will vary depending on extras (chemical, tanks) ordered

| Body Length            | 71"    |
|------------------------|--------|
| Body Standard Width    | 24.0"  |
| Body Width with Recirc | 36.0"  |
| Body Height            | 75.0"  |
| Machine Length (min)   | 12' 3" |