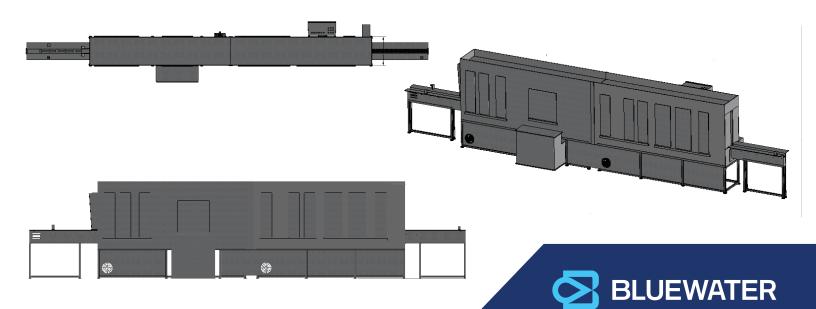

## R-2536L: Automatic Reclaim Machines

**Machine Specs** 

\*Shipping weights

**Body Length** 

Standard Width

Machine Height

Body Width with Recirc

Machine Length (min)

## **Manufacturers Notes:**

Installed by Bluewater Technician

Backed by 24 month parts warranty

Made and Manufactured in the USA

| пастию оросс       |                                                                                 |
|--------------------|---------------------------------------------------------------------------------|
| Infeed Length      | 54.0" (Included)                                                                |
|                    | 72.0" (Upgrade)                                                                 |
| Outfeed Length     | 47.0" (Included)                                                                |
|                    | 94.0" (Upgrade)                                                                 |
| Infeed Soak Tank   | 44.0" (Upgrade)                                                                 |
| Outfeed Booth      | ☐ 60.0" (Upgrade)                                                               |
| Air @ 6,9 (100PSI) | 10cfm @ 100psi                                                                  |
| Electrical         | 208/230V, 3ph, 115A, 50/60Hz                                                    |
| Water              | 2 x 1" NPT Standard Fitting                                                     |
| Drain              | 3/4" or 1 1/4" NPT Utility Pump or Floor Drain                                  |
| Screens Per Hour   | 75 Per Hour                                                                     |
| Machine Direction  | ☐ Left to Right ☐ Right to Left                                                 |
| *Crate dimensions  | Crate 1: 146' x 48' x 87' Crate 3: 122' x 48' x 68<br>Crate 2: 146' x 48' x 87' |
| *Shipping weights  | Crate 1: 1740 Lbs                                                               |