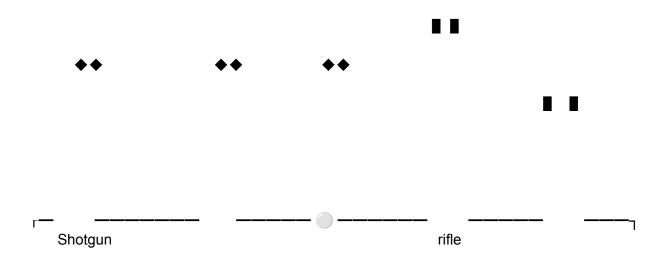

## Stage 2 The Corral

Pistol10HolsteredRifle10On left tableSG4On Right table

Stage Rifle on left ledge Stage SG on right ledge

Start At center of left section of fence, Hands at low surrender. When ready, "Ain't scared, got magic bullets!"

WIth pistols, put 10 rounds on target.

With Rifle put 10 rounds on target

Move to SG engage 4 KD's

|            |      | ****    |
|------------|------|---------|
| <br>Pistol | <br> | shotgun |