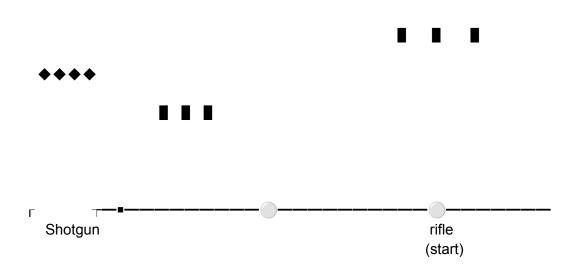

#### Stage 1 Marshal's Office

| Pistol | 10 | Holstered       |
|--------|----|-----------------|
| Rifle  | 10 | On Right Barrel |
| SG     | 4  | On left shelf   |

Shooter starts at the right barrel, hands on barrel. When ready, "Give my bullets strength." ATB

With Rifle: shoot targets in a 1-3-1 sweep from the same direction, twice.

Move to Shotgun and shoot 4 knockdowns

Move past the post and shoot the pistol targets in a 1-3-1 sweep from the same direction, twice.