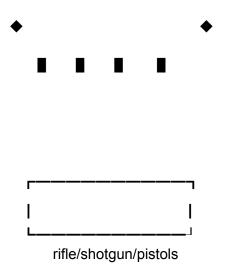

### Stage 4 Need for Speed

Pistol10on TableRifle10on TableSG2on Table

All guns staged on Wagon as desired, must end with SG or Pistol

Shooter starts standing anywhere behind table, hand/s on any gun. When ready, "At least my bullets are not on the table."

Pistol: 3-2-2-3

Rifle: 3-2-2-3

SG: 2 KD's

Any combination allowed on targets, rifle and pistol hits count the same.