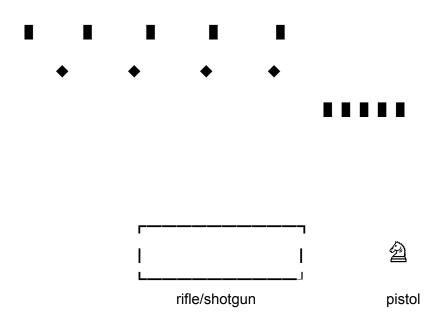

#### Stage 3 Wagon

| Pistol | 10 | Holstered |
|--------|----|-----------|
|        |    |           |

- Rifle 10 On Wagon
- SG 4 On Wagon

SG and rifle on wagon (anywhere)

Shooter starts at the horse in front of wagon, holding the rope. When ready: "Got me a load of bullets."

With Pistols, Put at least one round on each target

With Rifle, put at least one round on each target

Shotgun: shoot 4 KD's