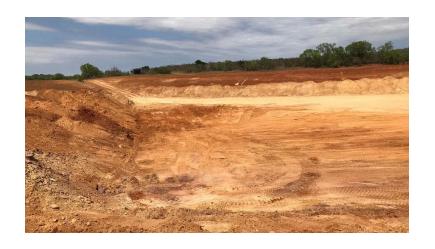

# CREATE & HAVE LAKES IN FARMS TO RETAIN RAIN WATER KHUBA LAKE SEALENT

Minimum 2 inch layering