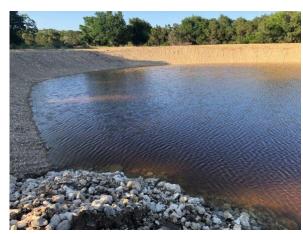

# CREATE & HAVE LAKES IN FARMS TO RETAIN RAIN WATER KHUBA LAKE SEALENT

Minimum 2 inch layering