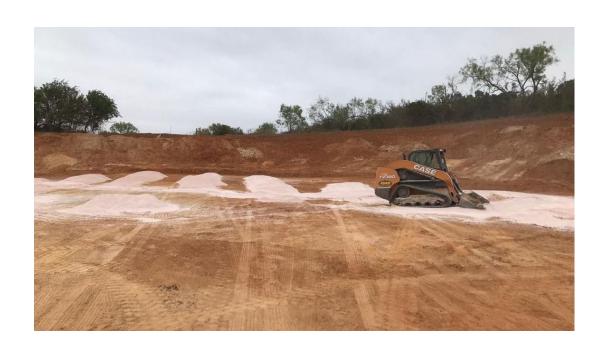

# CREATE & HAVE LAKES IN FARMS TO RETAIN RAIN WATER KHUBA LAKE SEALENT

Minimum 2 inch layering

Compact & Level the ground.

Spread Khuba Soil Conditioner evenly, with minimum thickness of 1inch for depth 12 inches and 1½ inch for higher depths and for land with sand & rocks increase the thickness to minimum 2 inches.

## SPREAD EVENLY & USE THICKER LAYER FOR BORDER.

- Create 1 ½ inch thick layer for deeper pits.
- Create 1 inch layering for depths of 12 inch.
- · For sandy areas having rocks increase the layer to 2 inch.
- If percolation persists, identify and apply till the percolation stops.