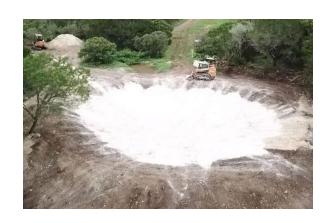

# CREATE & HAVE LAKES IN FARMS TO RETAIN RAIN WATER KHUBA LAKE SEALENT

Minimum 2 inch layering