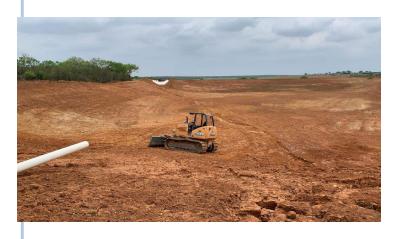

Compact & Level the ground.

Spread Khuba Soil Conditioner evenly, with minimum thickness of 1inch for depth 12 inches and 1½ inch for higher depths and for land with sand & rocks increase the thickness to minimum 2 inches.

## SPREAD EVENLY & USE THICKER LAYER FOR BORDER.

- Create 1 ½ inch thick layer for deeper pits.
- Create 1 inch layering for depths of 12 inch.
- · For sandy areas having rocks increase the layer to 2 inch.
- If percolation persists, identify and apply till the percolation stops.