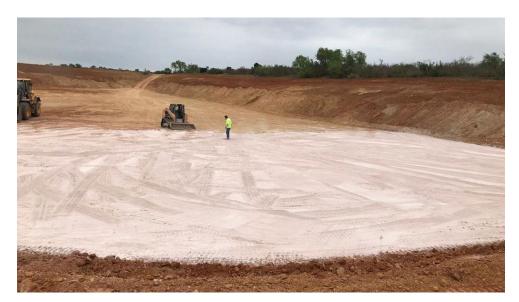

# CREATE & HAVE LAKES IN FARMS TO RETAIN RAIN WATER KHUBA LAKE SEALENT

Minimum 2 inch layering

Compact & Level the ground.

Spread Khuba Soil Conditioner evenly, with minimum thickness of 1inch for depth 12 inches and 1½ inch for higher depths and for land with sand & rocks increase the thickness to minimum 2 inches.

## SPREAD EVENLY & USE THICKER LAYER FOR BORDER.

- Create 1 ½ inch thick layer for deeper pits.
- Create 1 inch layering for depths of 12 inch.
- · For sandy areas having rocks increase the layer to 2 inch.
- If percolation persists, identify and apply till the percolation stops.