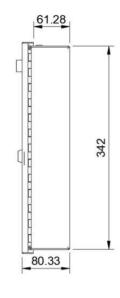

## **Specifications**

| Dimensions           | 10"(W) x 14" (H) x 3.1" (D)<br>25.4 cm (W) x 35.5cm (H) x 8cm (D) |
|----------------------|-------------------------------------------------------------------|
| Shipping Dimensions  | 15"(W) x 17" (H) x 6" (D)<br>38cm (W) x 43cm (H) x 15cm (D)       |
| Shipping weight      | 13 lbs (6kg)                                                      |
| Input Voltage        | 120VAC @ 3A / 48 VDC / PoE                                        |
| Mounting             | Flat Surface                                                      |
| Material Finish      | High Grade 12-gauge Steel // Vandal Proof Housing                 |
| Protocol             | 1 Gb Ethernet with internet access.                               |
| Relay Output         | 1 x 3A for Maglocks and Door Strikes                              |
| Display              | 10" Color Touch Screen                                            |
| Touch Screen         | Resistive // Weatherproof                                         |
| User Operation       | Gesture based Touch Screen                                        |
| Audio Output         | Adjustable – 5.0 watts                                            |
| Voice Communication  | Hands-free Mode to Suite Panel; Telephone System.                 |
| Optional Guard Phone | WDP-304                                                           |
| Directory Listings   | Unlimited                                                         |
| Ordering Info        | Webb Vision 1000                                                  |
| Options              | Webb Vision 1000 Flush Mount (w/ trim ring)                       |
|                      |                                                                   |