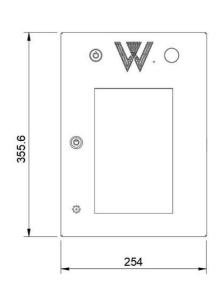

## **Specifications**

| Dimensions           | 10"(W) x 14" (H) x 3.1" (D)<br>25.4 cm (W) x 35.5cm (H) x 8cm (D) |
|----------------------|-------------------------------------------------------------------|
| Shipping Dimensions  | 15"(W) x 17" (H) x 6" (D)<br>38cm (W) x 43cm (H) x 15cm (D)       |
| Shipping weight      | 13 lbs (6kg)                                                      |
| Input Voltage        | 120VAC @ 3A / 48 VDC / PoE                                        |
| Mounting             | Flat Surface                                                      |
| Material Finish      | High Grade 12-gauge Steel // Vandal Proof Housing                 |
| Protocol             | 1 Gb Ethernet with internet access.                               |
| Relay Output         | 1 x 3A for Maglocks and Door Strikes                              |
| Display              | 10" Color Touch Screen                                            |
| Touch Screen         | Resistive // Weatherproof                                         |
| User Operation       | Gesture based Touch Screen                                        |
| Audio Output         | Adjustable – 5.0 watts                                            |
| Voice Communication  | Hands-free Mode to Suite Panel; Telephone System.                 |
| Optional Guard Phone | WDP-304                                                           |
| Directory Listings   | Unlimited                                                         |
| Ordering Info        | Webb Vision 1000                                                  |
| Options              | Webb Vision 1000 Flush Mount (w/ trim ring)                       |
|                      |                                                                   |