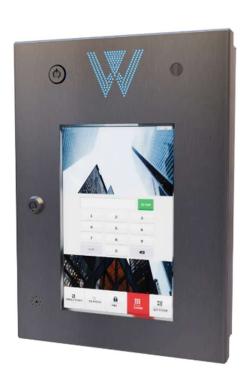

# **VISION-1000**

10" Touchscreen Entry System

Webb Electronics has pioneered a new entry system that will transform the access-system industry. The Webb Vision-1000 is a web-enabled entry access system specifically design for multi-residential buildings and office towers. Compact and modern, the Vision-1000 truly brings together form and function with a gesture-controlled touch screen, multi-lingual voice prompts and complete integration into the Webb Vision product line.

The Webb Vision-1000 features a bright high definition 10-inch screen while keeping a small footprint. Seamlessly integrated into the Webb Vision ecosystem, this model offers a cost-effective solution suitable for a wide range of applications.

## **Product Highlights**

- Linux O/S Web based architecture
- Standalone or networked
- · Touch Screen Interface
- External Low Voltage Supply for Retrofits
- VOIP / Digital Dialing Messaging Services
- Site Specific Web Services and Hot Buttons
- Remote Security and Advanced A/V Features
- Multi-Lingual Voice Prompts
- · AODA and ADA compliant solution
- Internet/Intranet/PSTN/Cellular Accessible
- Access/Elevator Control
- Free Remote Updates and Patches as required with an active Webb Vision Phone service plan
- Future-proofed via modular expansion design
- Connects to WEBB VISION companion APP