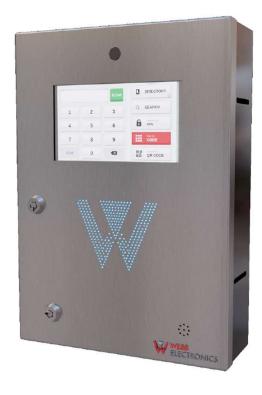

# VISION-700-BX

7" Touchscreen Entry System

Webb Electronics has pioneered a new entry system that will transform the access-system industry. The Webb Vision-700 is a web-enabled entry access system specifically design for multi-residential buildings and office towers. Compact and modern, the Vision-700 truly brings together form and function with a gesture-controlled touch screen, multi-lingual voice prompts and complete integration into the Webb Vision product line.

#### Vision-700 Entry System

All events are logged with optional motion video and audio capture for every visitor Accessing the Entry Phone. The Resident may: Allow Lobby and/or Elevator Access or Reject the Caller via the App or a by pressing 6 or 9 for a conventional audio only call.