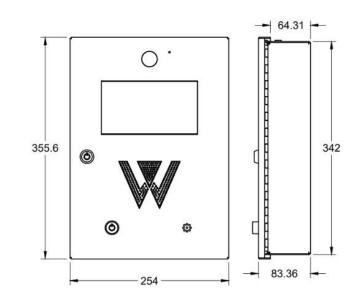

### Specifications

| Dimensions           | 10"(W) x 14" (H) x 2.5" (D)                       |
|----------------------|---------------------------------------------------|
|                      | 25.4 cm (W) x 35.5cm (H) x 6.4cm (D)              |
| Shipping Dimensions  | 12"(W) × 16" (H) × 6" (D)                         |
|                      | 30cm (W) x 40cm (H) x 15cm (D)                    |
| Shipping weight      | 13 lbs (6kg)                                      |
| Input Voltage        | 120VAC @ 3A / 48 VDC / PoE                        |
| Mounting             | Flat Surface                                      |
| Material Finish      | High Grade 12-gauge Steel // Vandal Proof Housing |
| Protocol             | 1 Gb Ethernet with internet access.               |
| Relay Output         | 1 x 3A for Maglocks and Door Strikes              |
| Display              | 7" Color Touch Screen                             |
| Touch Screen         | Resistive // Weatherproof                         |
| User Operation       | Gesture based Touch Screen                        |
| Audio Output         | Adjustable - 5.0 watts                            |
| Voice Communication  | Hands-free Mode to Suite Panel; Telephone System. |
| Optional Guard Phone | WDP-304                                           |
| Directory Listings   | Unlimited                                         |
|                      |                                                   |
| Ordering Info        | Webb Vision 700                                   |
| , 3                  | Webb Vision 700                                   |