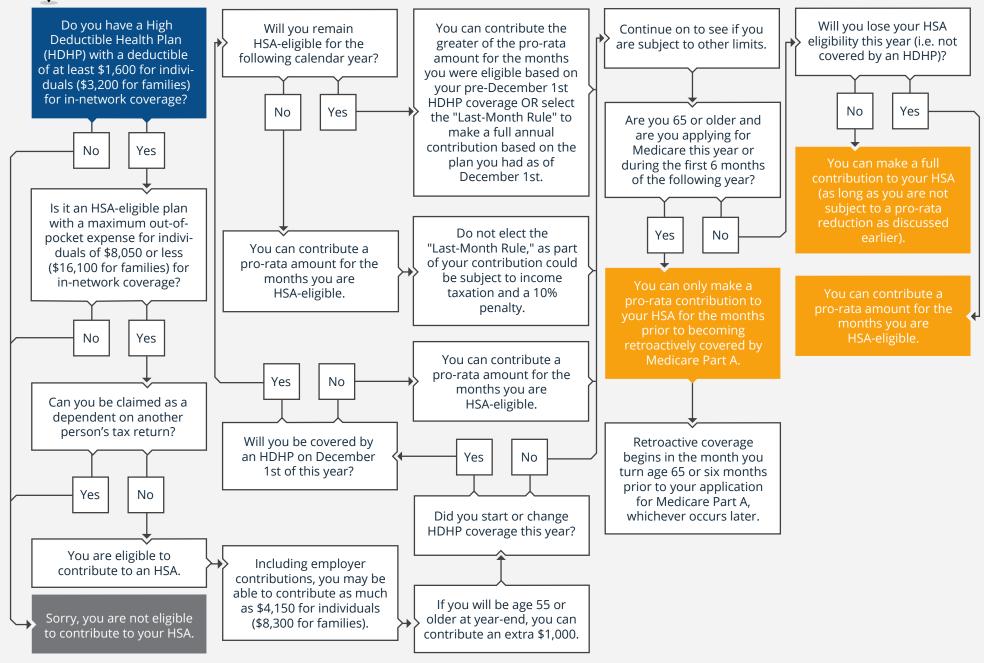

## 2024 · CAN I MAKE A DEDUCTIBLE CONTRIBUTION TO MY HSA?

© fpPathfinder.com. Licensed for the sole use of Andy Panko. All rights reserved. Used with permission. Updated 12/01/2023.

The information provided herein was obtained from sources believed to be reliable and is believed to be accurate as of the time presented, but is without any express or implied warranties of any kind. Neither Andy Panko EMC LLC nor Andy Panko warrant that the information is free from error.