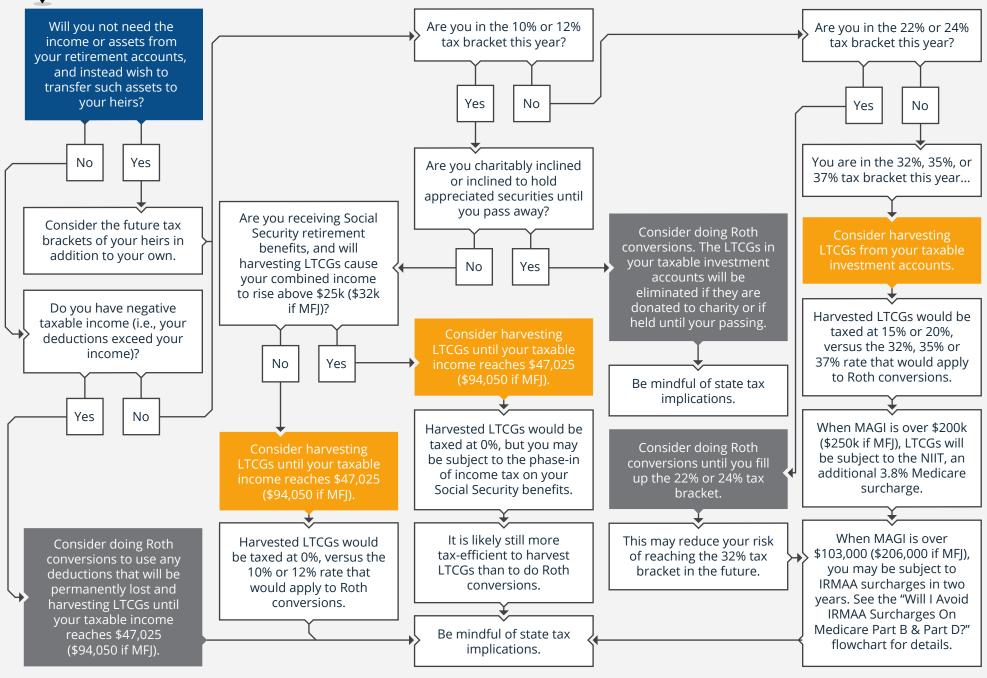

## 2024 · WHAT WILL HAVE THE LEAST TAX IMPACT: HARVESTING CAPITAL GAINS OR ROTH CONVERSIONS?





© fpPathfinder.com. Licensed for the sole use of Andy Panko. All rights reserved. Used with permission. Updated 12/01/2023.

The information provided herein was obtained from sources believed to be reliable and is believed to be accurate as of the time presented, but is without any express or implied warranties of any kind. Neither Andy Panko EMC LLC nor Andy Panko warrant that the information is free from error.

The information provided herein is not advice specific to you or your circumstances but is instead general tips and education. None of the information provided herein is intended as investment, tax or legal advice. Your use of the information is at your sole risk. Before considering acting on any information provided herein, you should consult with your investment, tax or legal