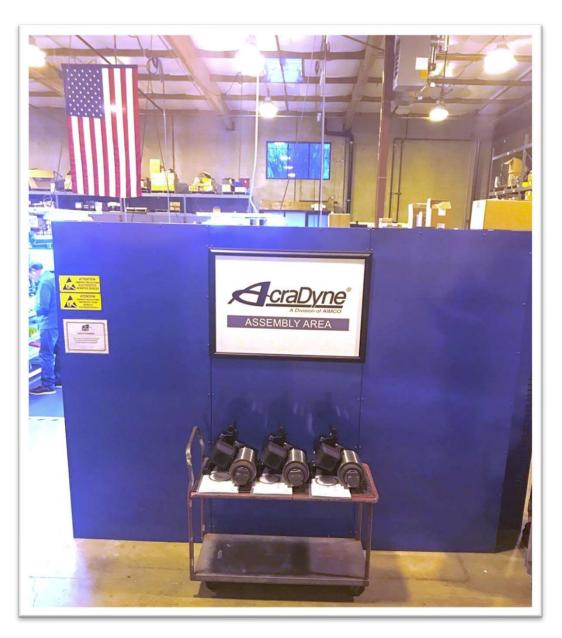

20 – 635 Nm











Signature Series 1 – 120 Nm





#### Uryu







# **Rugged Systems for Challenging Environments**

#### HTXD Extreme Duty Tools





## **Custom Designs for Hard-to-Reach Applications**





## **Groundbreaking Patented Design**



grants to the person(s) having title to this patent the right to exclude others from making, using, offering for sale, or selling the design throughout the United States of America or importing the design into the United States of America for the term set forth by law.















# **Quality Solutions from the Factory Floor to the Field**







# **Quality Solutions from the Factory Floor to the Field**









# **Quality Solutions from the Factory Floor to the Field**







# AcraDyne: Proudly Designed and Assembled in the USA





# **Evolving to Meet the Needs of the Renewable Energy Sector**



₱ Home / Hydrogen Market News / Industrial / Green Hydrogen Systems to supply 1MW electrolysers to the UK

#### Green Hydrogen Systems to supply 1MW electrolysers to the UK

There is a growing trend towards hydrogen-powered generators, especially in the construction industry.







#### **Comprehensive Tooling Solutions for Diverse Applications**





#### **Comprehensive Tooling Solutions for Diverse Applications**

























#### **Comprehensive Tooling Solutions for Diverse Applications**







#### **Leading the Global DC Nutrunner Landscape**

1,000 - 5,000 Nm

AcraDyne

Atlas Copco

| 0 – 100 Nm  | 100 – 500 Nm | 500 – 1,000 Nm |  |
|-------------|--------------|----------------|--|
| AcraDyne    |