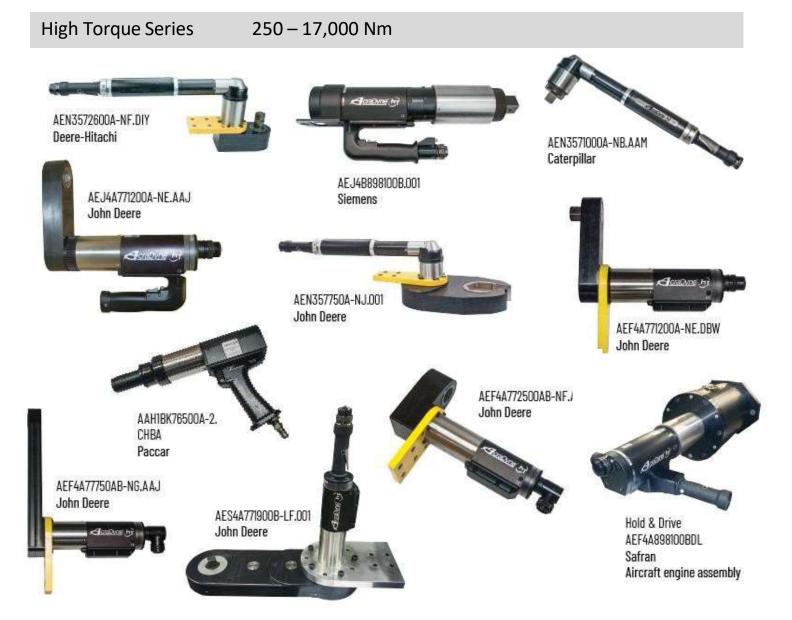

#### **AcraDyne High Capability Tooling**

5,000 - 10,000 Nm

AcraDyne

- Since 2000
- 880 Models
- 1 17,000 Nm Torque Range, all Transducerized
- World's Broadest Range of Handle Configurations
- The only DC Design with the Transducer at the Output
- 1 Cable for all Models
- 1 Common Controller for all Transducerized Tools, available in Production and Portable Configurations

10,000 - 15,000+ Nm

AcraDyne

15,000+ Nm

AcraDyne

- Program up to 256 Parameters
- Rundown Storage: 1,000,000
- Real Time Curve Viewing: 20,000
- Free Controller Software and Upgrades
- No License Fees
- 100% Networking Capable
- · Custom Engineered Solutions
- Mix and Match
- Proudly Designed and Assembled in the USA