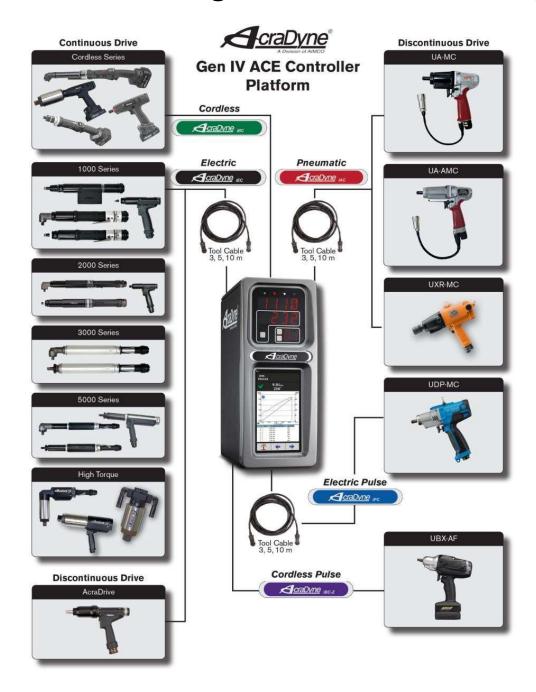

#### **AcraDyne High Capability Tooling**

5,000 - 10,000 Nm

AcraDyne

- Since 2000
- 880 Models
- 1 17,000 Nm Torque Range, all Transducerized
- World's Broadest Range of Handle Configurations
- The only DC Design with the Transducer at the Output
- 1 Cable for all Models
- 1 Common Controller for all Transducerized Tools, available in Production and Portable Configurations

10,000 - 15,000+ Nm

AcraDyne

15,000+ Nm

AcraDyne

- Program up to 256 Parameters
- Rundown Storage: 1,000,000
- Real Time Curve Viewing: 20,000
- Free Controller Software and Upgrades
- No License Fees
- 100% Networking Capable
- · Custom Engineered Solutions
- Mix and Match
- Proudly Designed and Assembled in the USA