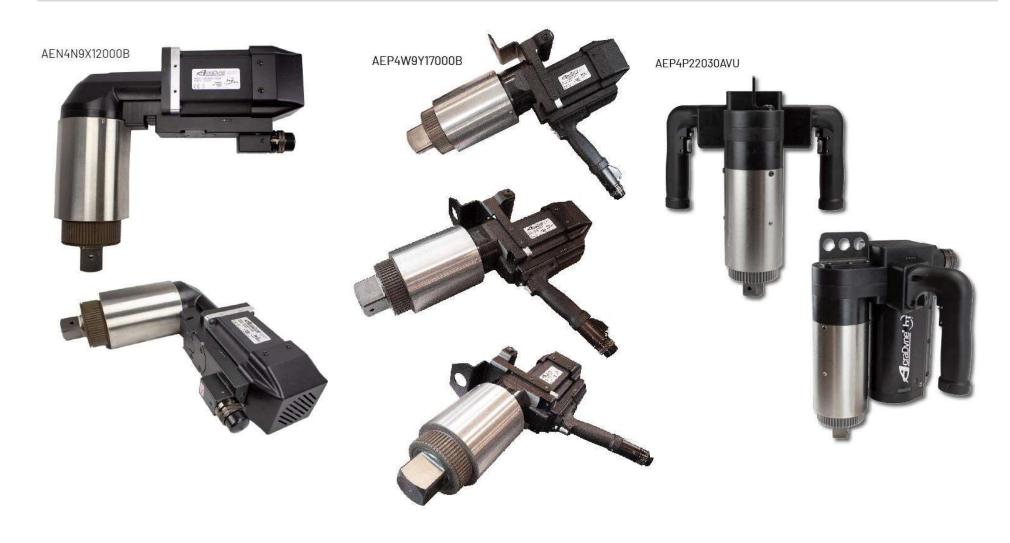

Innovating Total Application Solutions







1000 Series Tools 1 – 22 Nm





2000 Series Tools 3 – 55 Nm

Honda









5000 Series Tools 20 – 635 Nm











Signature Series 1 – 120 Nm





#### Uryu







# **Rugged Systems for Challenging Environments**

#### HTXD Extreme Duty Tools





## **Custom Designs for Hard-to-Reach Applications**





## **Groundbreaking Patented Design**



grants to the person(s) having title to this patent the right to exclude others from making, using, offering for sale, or selling the design throughout the United States of America or importing the design into the United States of America for the term set forth by law.















# **Quality Solutions from the Factory Floor to the Field**







# **Quality Solutions from the Factory Floor to the Field**









# **Quality Solutions from the Factory Floor to the Field**







# AcraDyne: Proudly Designed and Assembled in the USA





# **Evolving to Meet the Needs of the Renewable Energy Sector**



₱ Home / Hydrogen Market News / Industrial / Green Hydrogen Systems to supply 1MW e