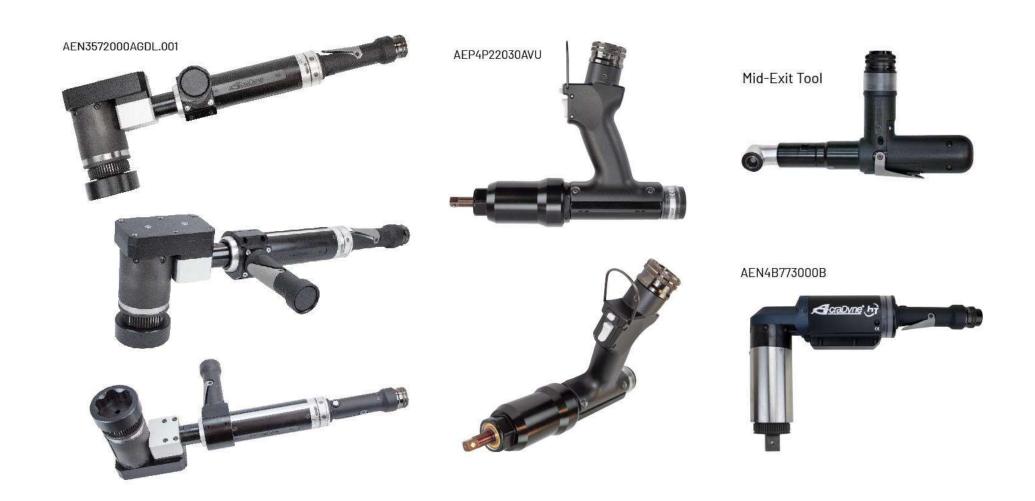

Innovating Total Application Solutions







1000 Series Tools 1 – 22 Nm





2000 Series Tools 3 – 55 Nm

Honda









5000 Series Tools 20 – 635 Nm











Signature Series 1 – 120 Nm





#### Uryu







# **Rugged Systems for Challenging Environments**

#### HTXD Extreme Duty Tools





## **Custom Designs for Hard-to-Reach Applications**





## **Groundbreaking Patented Design**



grants to the person(s) having title to this patent the right to exclude others from making, using, offering for sale, or selling the design throughout the United States of America or importing the design into the United States of America for the term set forth by law.















# **Quality Solutions from the Factory Floor to the Field**







# **Quality Solutions from the Factory Floor to the Field**









# **Quality Solutions from the Factory Floor to the Field**







# AcraDyne: Proudly Designed and Assembled in the USA





# **Evolving to Meet the Needs of the Renewable Energy Sector**



₱ Home / Hydrogen Market News / Industrial / Green Hydrogen Systems to supply 1MW electrolysers to the UK

#### Green Hydrogen Systems to sup