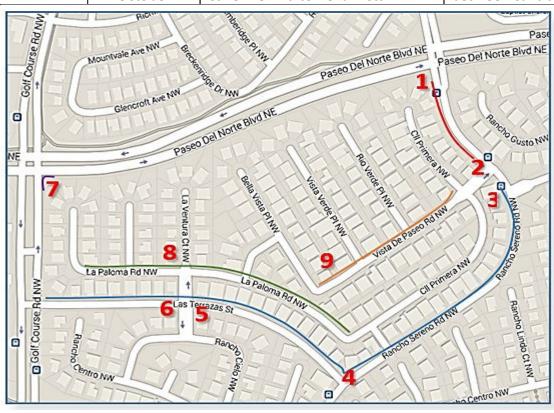

| Premise Maintenance Schedule  |                                                            |                                                                  |                                                                                                    |
|-------------------------------|------------------------------------------------------------|------------------------------------------------------------------|----------------------------------------------------------------------------------------------------|
| Corner/Entrance<br>Designator | Month                                                      | Corner Location / LT Entrance                                    | Maintenance Area Included                                                                          |
| 1                             | January<br>March                                           | South West corner of Paseo del<br>Norte and Rancho Sereno        | From curb to wall: trim sage<br>bushes, clean out<br>trash/leaves, weed and spray                  |
| 2                             |                                                            | North West Corner of Rancho<br>Sereno and Vista de Paseo         |                                                                                                    |
| 3                             | February<br>April<br>June<br>August<br>October<br>December | South West corner of Rancho<br>Sereno and Vista de Paseo         | From curb to wall: Trim tree<br>and bushes, clean out<br>trash/leaves, weed and spray              |
| 4                             |                                                            | North West corner of Rancho<br>Sereno and Las Terrazas Rd        |                                                                                                    |
| 5                             |                                                            | North East corner of La Ventura<br>and Las Terrazas Rd           |                                                                                                    |
| 6                             |                                                            | North West corner of La Ventura<br>and Las Terrazas Rd           |                                                                                                    |
| 7                             | May<br>July<br>November                                    | South East corner of Paseo del<br>Norte and Golf Course Rd       | From curb to wall: Weed and<br>spray gravel area, clean out<br>and trim items in raised<br>planter |
| 8                             | June<br>October                                            | La Paloma                                                        | Weed and spray gravel between curb and sidewalk                                                    |
| 9                             | June<br>October                                            | Vista de Paseo (North Side) from<br>Calle Premira to Bella Vista | Weed and spray gravel between curb and sidewalk                                                    |