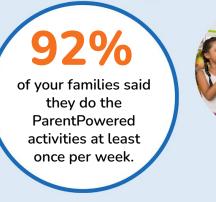

of your families find ParentPowered texts to be helpful or very helpful.

"They have given me new ideas on how to handle hard moments of temper, also how to establish love for books."

- Parent of a Preschooler