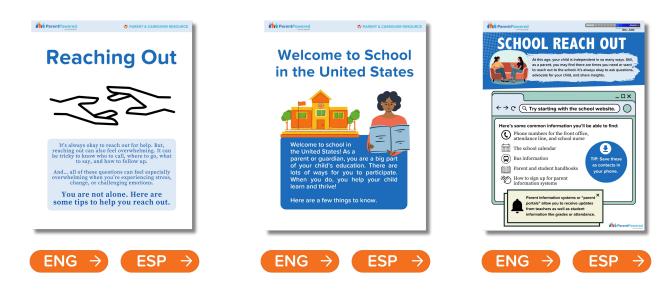

Families have also received resources to help them navigate systems and access supports: