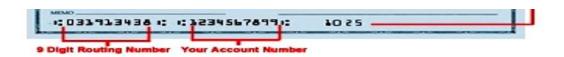

You can find the Bank Routing Number and your Checking Account Number within the string of numbers located at the bottom of one of your checks. Make sure you are using a check and **NOT** a deposit slip, since the numbers may not be the same.

Routing number is the 9 digit number that appears at the bottom left of your check between the markings I: I.

The account number is the second set of numbers.

An example follows:

Email form to: Accountspayable@lionsclubs.org