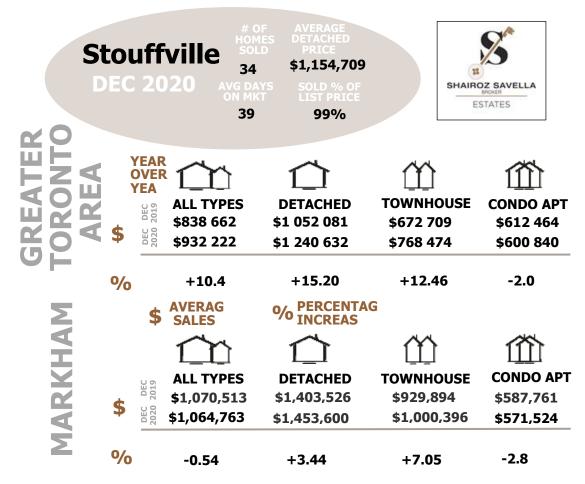

# **DEC 2020**

# GREATER TORONTO AREA, MARKHAM & STOUFFVILLE REAL ESTATE MARKET SNAPSHOT

**HAPPY NEW YEAR!** Welcome to my Real Estate Market Snapshot! Year in Review & our December 2020 results. **Sales were up in the GTA in 2020 +10%.** 