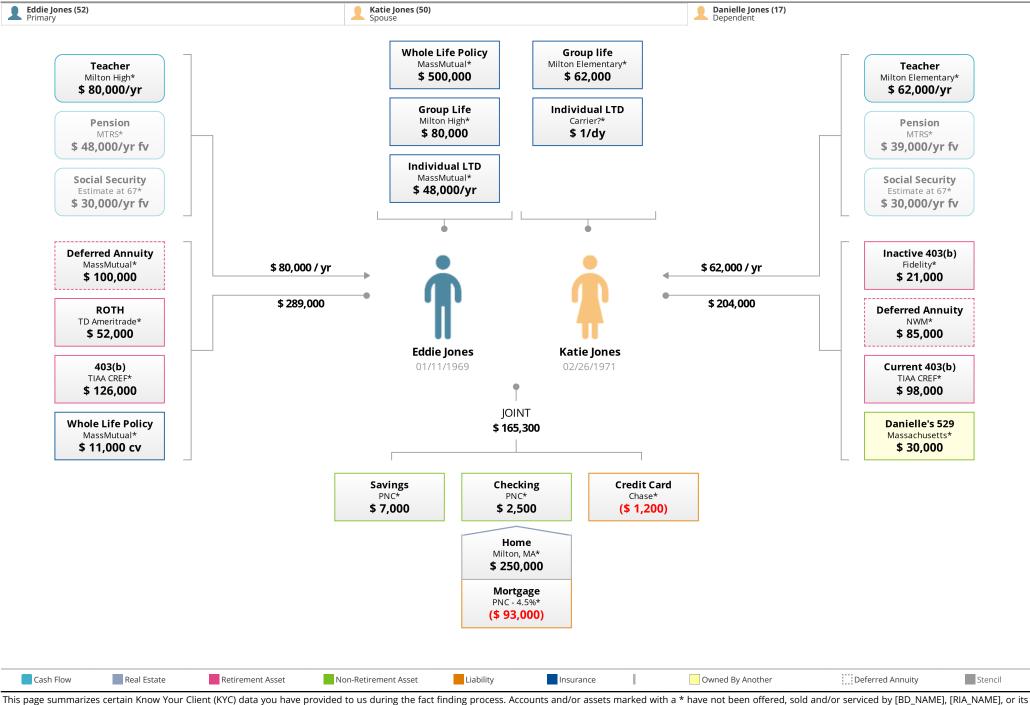

#### Income

| Туре            | Status | Interested Members | Reference Name  | Income Source     | Annual Amount | Data Collected | UM |
|-----------------|--------|--------------------|-----------------|-------------------|---------------|----------------|----|
| Earned          | Cur    | Katie Jones (50)   | Teacher         | Milton Elementary | \$62,000      | 03/01/2019     | N  |
| Earned          | Cur    | • Eddie Jones (52) | Teacher         | Milton High       | \$80,000      | 03/01/2019     | N  |
| Pension         | Exp    | Eddie Jones (52)   | Pension         | MTRS              | FV \$48,000   | 03/01/2019     | N  |
| Pension         | Exp    | Katie Jones (50)   | Pension         | MTRS              | FV \$39,000   | 03/01/2019     | N  |
| Social Security | Exp    | Eddie Jones (52)   | Social Security | Estimate at 67    | FV \$30,000   | 04/01/2019     | N  |
| Social Security | Exp    | Katie Jones (50)   | Social Security | Estimate at 67    | FV \$30,000   | 04/01/2019     | N  |

### Assets

| Туре           | Status | Owner Members                                                           | Reference Name   | Location      | Value     | Data Collected | UM |
|----------------|--------|-------------------------------------------------------------------------|------------------|---------------|-----------|----------------|----|
| Retirement     | Cur    | Katie Jones (50)                                                        | Inactive 403(b)  | Fidelity      | \$21,000  | 03/01/2019     | N  |
| Retirement     | Cur    | Eddie Jones (52)                                                        | Deferred Annuity | MassMutual    | \$100,000 | 03/01/2019     | N  |
| Retirement     | Cur    | Katie Jones (50)                                                        | Deferred Annuity | NWM           | \$85,000  | 03/01/2019     | N  |
| Retirement     | Cur    | Eddie Jones (52)                                                        | ROTH             | TD Ameritrade | \$52,000  | 03/01/2019     | N  |
| Retirement     | Cur    | Eddie Jones (52)                                                        | 403(b)           | TIAA CREF     | \$126,000 | 03/01/2019     | N  |
| Retirement     | Cur    | Katie Jones (50)                                                        | Current 403(b)   | TIAA CREF     | \$98,000  | 03/01/2019     | N  |
| Non-Retirement | Cur    | Danielle Jones (17)                                                     | Danielle's 529   | Massachusetts | \$30,000  | 03/01/2019     | N  |
| Non-Retirement | Cur    | <ul><li>Eddie Jones (52) - 50%</li><li>Katie Jones (50) - 50%</li></ul> | Savings          | PNC           | \$7,000   | 03/01/2019     | N  |
| Non-Retirement | Cur    | <ul><li>Katie Jones (50) - 50%</li><li>Eddie Jones (52) - 50%</li></ul> | Checking         | PNC           | \$2,500   | 03/01/2019     | N  |
| Real Estate    | Cur    | <ul><li>Eddie Jones (52) - 50%</li><li>Katie Jones (50) - 50%</li></ul> | Home             | Milton, MA    | \$250,000 | 03/01/2019     | N  |

## Liabilities

| Туре                | Status | Obligated Members                                                       | Reference Name | Lender     | Debt Outstanding | Data Collected | UM |
|---------------------|--------|-------------------------------------------------------------------------|----------------|------------|------------------|----------------|----|
| Credit Card Account | Cur    | <ul><li>Eddie Jones (52) - 50%</li><li>Katie Jones (50) - 50%</li></ul> | Credit Card    | Chase      | (\$1,200)        | 03/01/2019     | N  |
| Mortgage            | Cur    | <ul><li>Eddie Jones (52) - 50%</li><li>Katie Jones (50) - 50%</li></ul> | Mortgage       | PNC - 4.5% | (\$93,000)       | 03/01/2019     | N  |

### **Insurances**

| Туре       | Exp | Insured Members  | Reference Name    | Insurance Provider | Benefit Amount | Data Collected | UM |
|------------|-----|------------------|-------------------|--------------------|----------------|----------------|----|
| Whole Life | Cur | Eddie Jones (52) | Whole Life Policy | MassMutual         | \$500,000      | 03/01/2019     | N  |
| Term Life  | Cur | Katie Jones (50) | Group life        | Milton Elementary  | \$62,000       | 03/01/2019     | N  |
| Term Life  | Cur | Eddie Jones (52) | Group Life        | Milton High        | \$80,000       | 03/01/2019     | N  |
| Disability | Cur | Katie Jones (50) | Individual LTD    | Carrier?           | \$1/dy         | 06/07/2016     | N  |
| Disability | Cur | Eddie Jones (52) | Individual LTD    | MassMutual         | \$48,000/yr    | 03/01/2019     | N  |