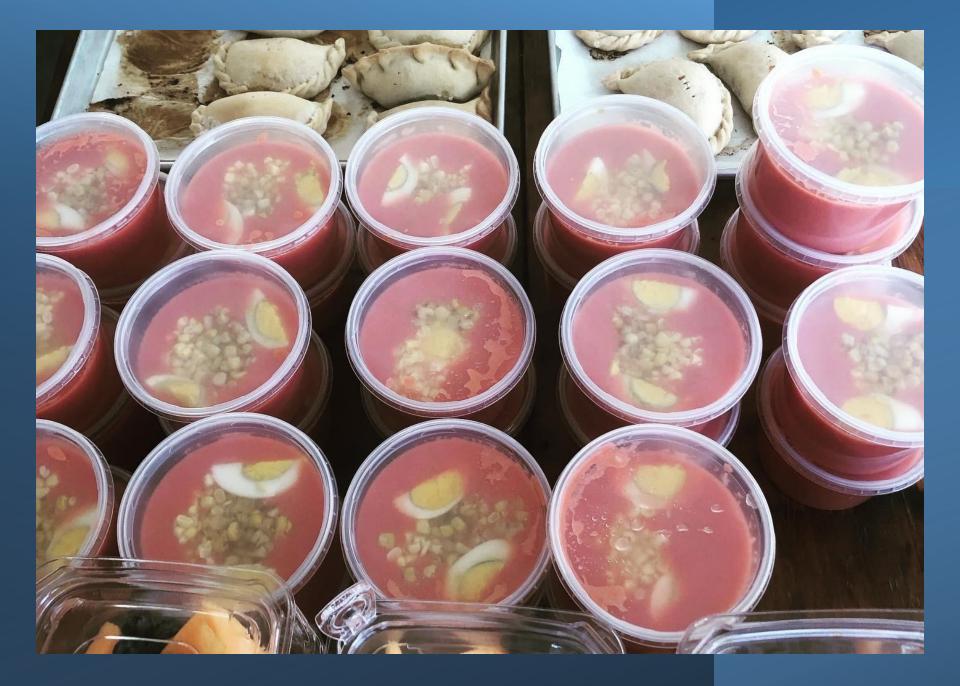

Alchemy Artists Residency acknowledges that the installations are on the traditional territory of Huron-Wendat, Anishinaabe, and Haudenosaunee peoples.

• PIERNAS DE POLLO ASADO CON AJO, CEBOLLA Y CAYENA

· MAIZ TOSTADO CON LIMA

• ENSALADA DE REPOLLO CON ADEREZO DE JALAPEÑO

• HOJAS DE REMOLACHA CON AJO Y ACEITE DE OLIVA

· CUADRADOS DE FECH