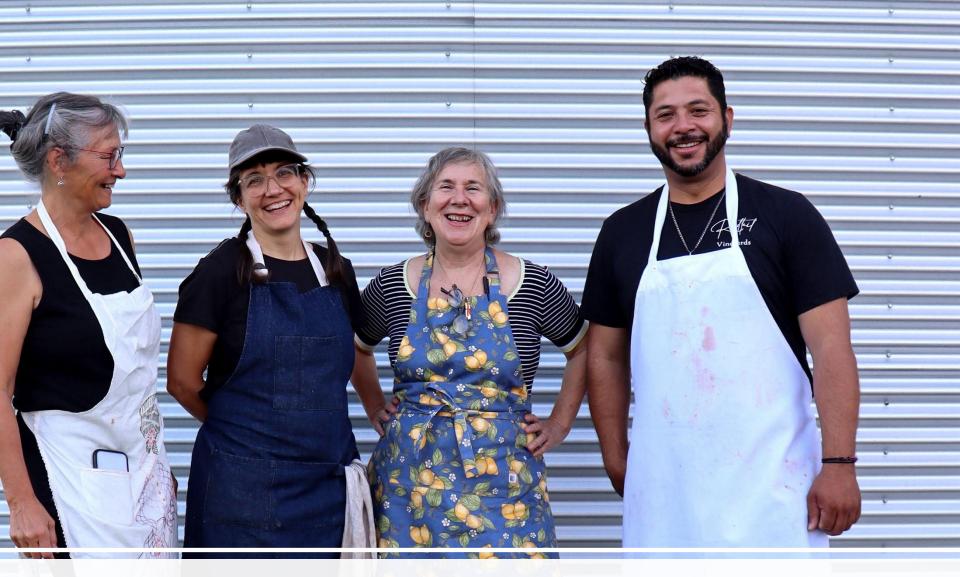

ALCHEMY is programmed and co-facilitated by two strong advocates for these ideas:

- Claire M. Tallarico is a trained chef, urban gardener and mixed media visual artist passionate about the intersection between creative practice and food.
- Tonia Di Risio is a visual artist and artisanal pasta maker. Her work has developed through ongoing investigations of the growing, making, preserving, celebrating and sharing of food.