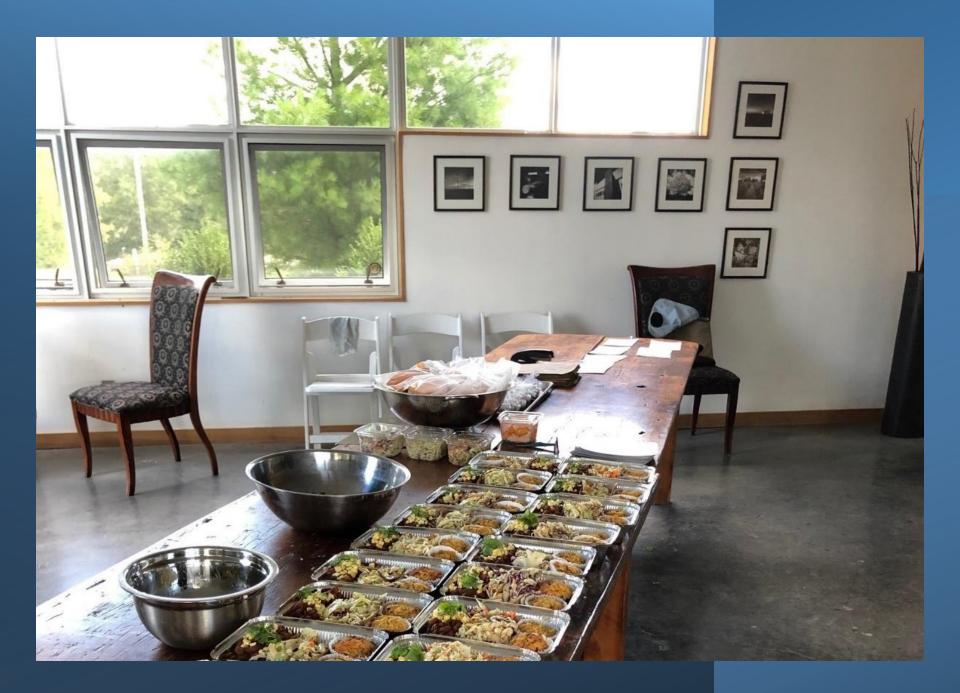

Alchemy Artists Residency acknowledges that the installations are on the traditional territory of Huron-Wendat, Anishinaabe, and Haudenosaunee peoples.

• PIERNAS DE POLLO ASADO CON AJO, CEBOLLA Y CAYENA

· MAIZ TOSTADO CON LIMA

• ENSALADA DE REPOLLO CON ADEREZO DE JALAPEÑO

• HOJAS DE REMOLACHA CON AJO Y ACEITE DE OLIVA

· CUADRADOS DE FECH