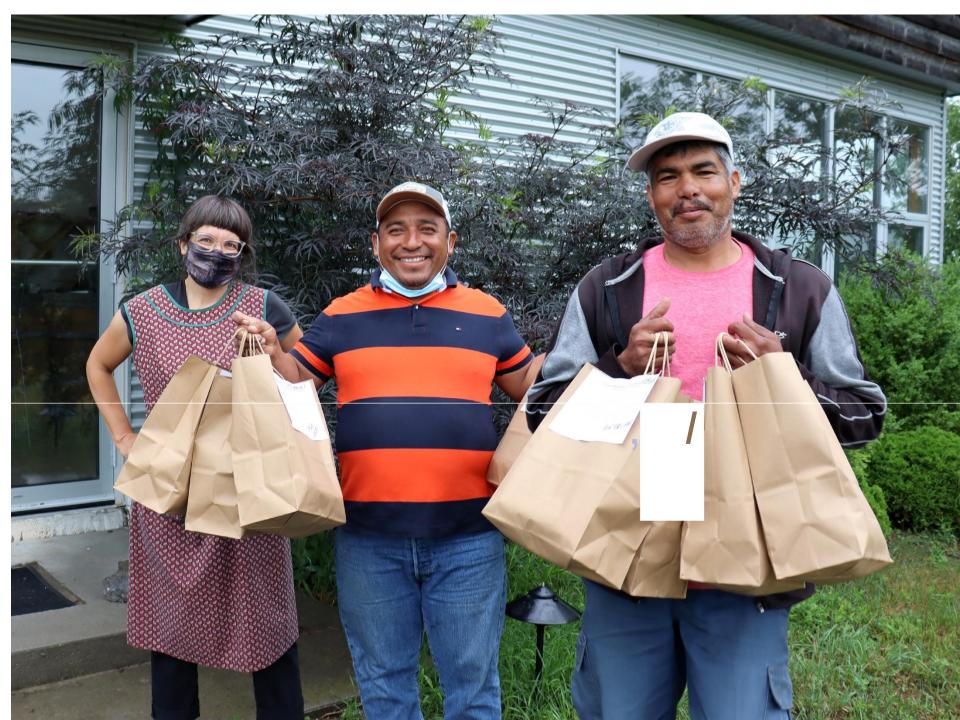

A support from Table Senings /Wednesday 28 August

Indian semistry, peppers and onusion Length and Poincare with Fore and Some Chief Transies and Bund Solid Provide Baked Brood Source 1999

1. 5 1-

Parts Hannikan

## A support from Table Sentings /Westwardsy In August Index security, poppers and contrast Locals and Postcore with Peter and Sweet Chand Toronics and Fault Solid Pressly Related Resal Security Test

Foundat's support a suspensif by memorane of sense fixed at old furthermal and Indian communities in Carnels and the UK.