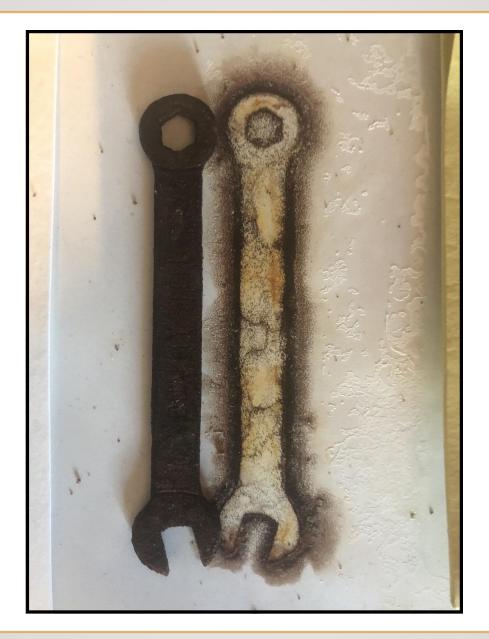

I consider themes of process, materiality with connections to people and place. through the employment of locally foraged and gifted once useful objects, primarily farm implements and cooking tools. My affection for rust and the stories these oxidized objects began in 2017 with the gift of a twisted structural piece of rebar. Initially inspired by the unexpected elements of surprise while refining repetitive methods, I now consider the objects themselves as actors and agents in the artistic process. With each gift of rust, my interest in working with these objects expands notions of time, process, and participation.