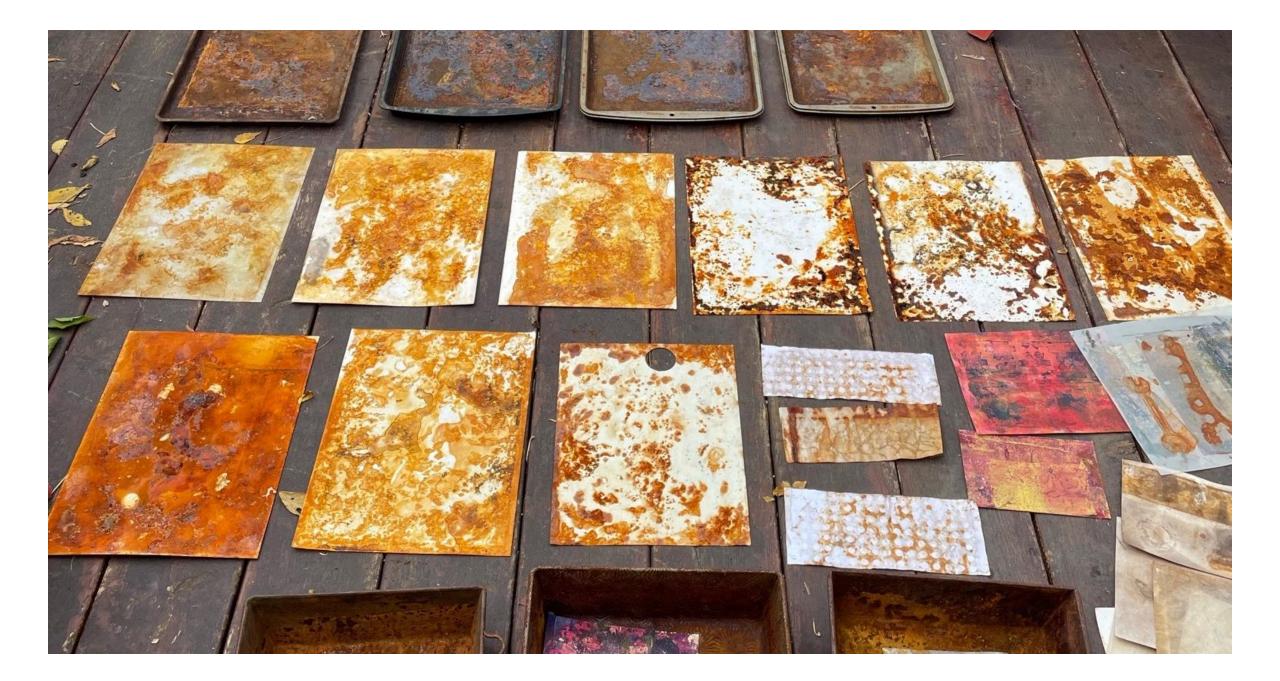

I consider themes of process, materiality with connections to people and place. through the employment of locally foraged and gifted once useful objects, primarily farm implements and cooking tools. My affection for rust and the stories these oxidized objects began in 2017 with the gift of a twisted structural piece of rebar. Initially inspired by the unexpected elements of surprise while refining repetitive methods, I now consider the objects themselves as actors and agents in the artistic process. With each gift of rust, my interest in working with these objects expands notions of time, process, and participation.