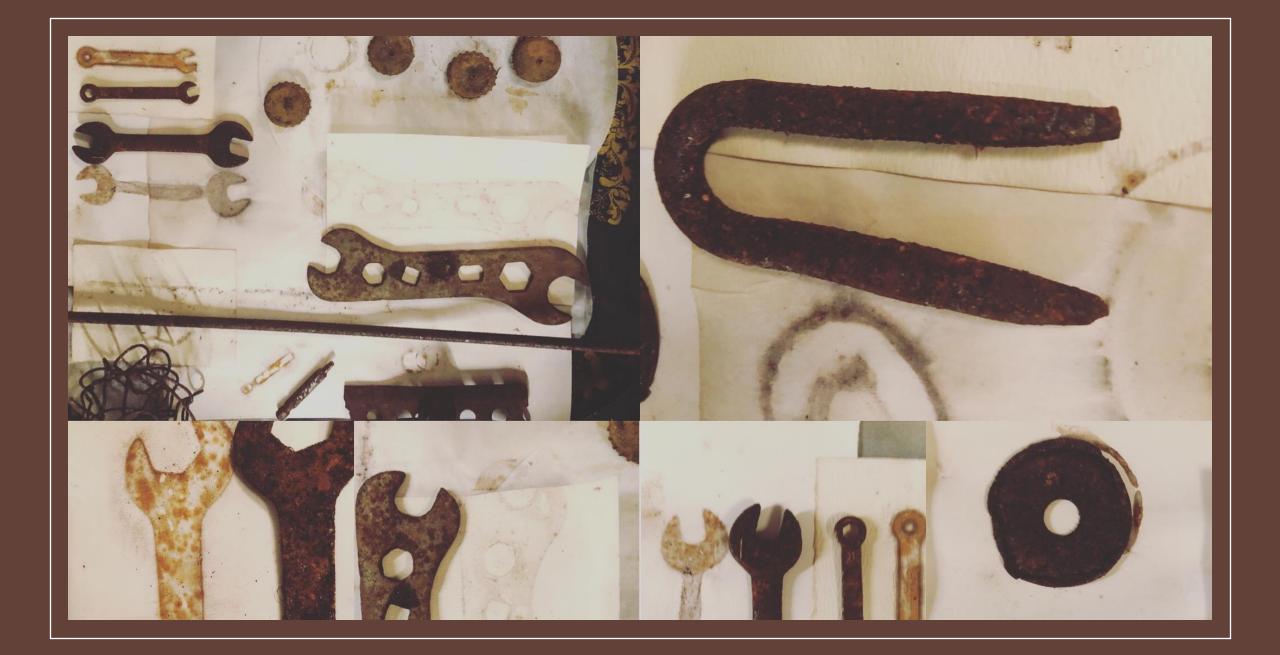

I consider themes of process, materiality with connections to people and place. through the employment of locally foraged and gifted once useful objects, primarily farm implements and cooking tools. My affection for rust and the stories these oxidized objects began in 2017 with the gift of a twisted structural piece of rebar. Initially inspired by the unexpected elements of surprise while refining repetitive methods, I now consider the objects themselves as actors and agents in the artistic process. With each gift of rust, my interest in working with these objects expands notions of time, process, and participation.