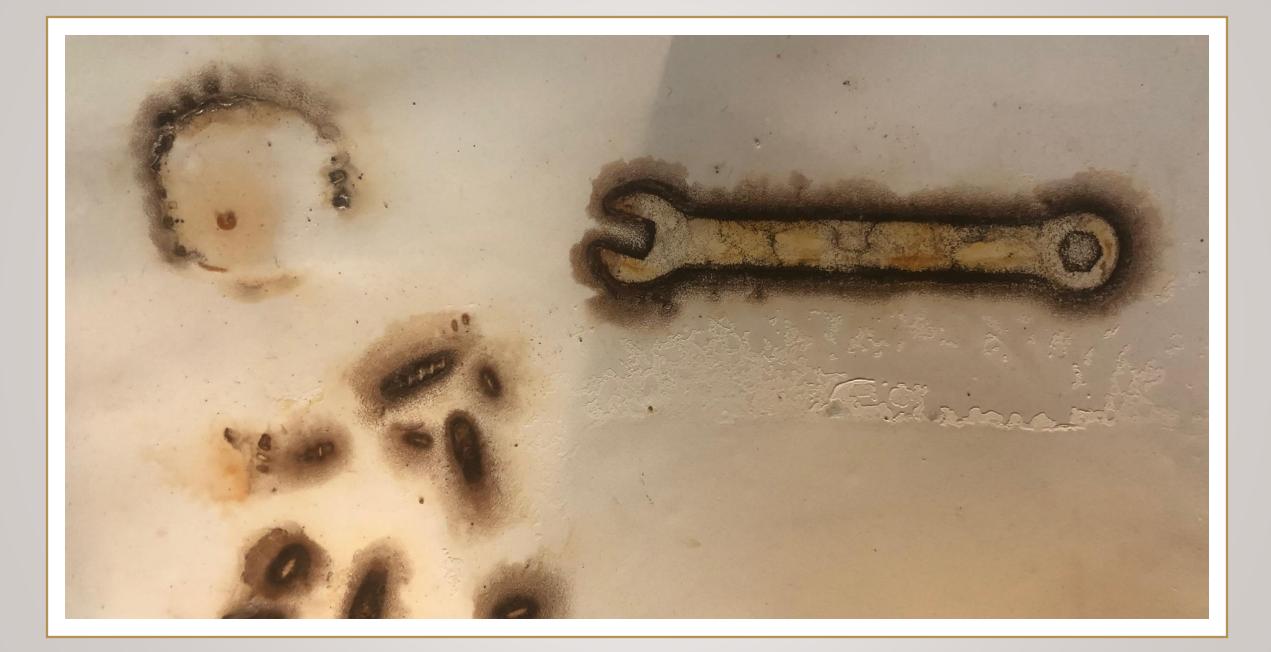

I consider themes of process, materiality with connections to people and place. through the employment of locally foraged and gifted once useful objects, primarily farm implements and cooking tools. My affection for rust and the stories these oxidized objects began in 2017 with the gift of a twisted structural piece of rebar. Initially inspired by the unexpected elements of surprise while refining repetitive methods, I now consider the objects themselves as actors and agents in the artistic process. With each gift of rust, my interest in working with these objects expands notions of time, process, and participation.