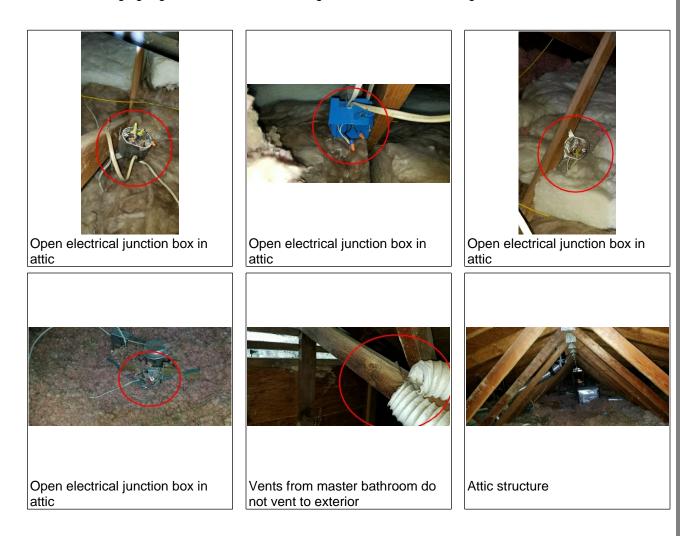

## Potential Safety Hazards

Open junction boxes in attic - need cover plates.

Zonal heater in garage bathroom installed behind door could create a safety hazard if operated while door is opened against unit.

Level AC/heat pump exterior unit.

Install dedicated electrical wiring for pellet stove.

Extend master bathroom vent lines to exterior of home.

Repair moisture damaged exterior window trim at family room window.