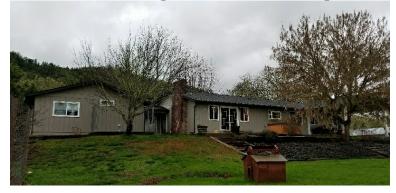

**Main Entrance Faces** 

| North                       |
|-----------------------------|
|                             |
| State of Occupancy          |
| Occupied<br>Fully furnished |
|                             |
| Weather Conditions          |
| Cloudy<br>Rain              |
|                             |
| Recent Rain                 |
| Yes                         |
|                             |
| Ground Cover                |
| Wet                         |
|                             |
| Approximate Age             |
| Constructed in 1974         |
|                             |
|                             |
|                             |