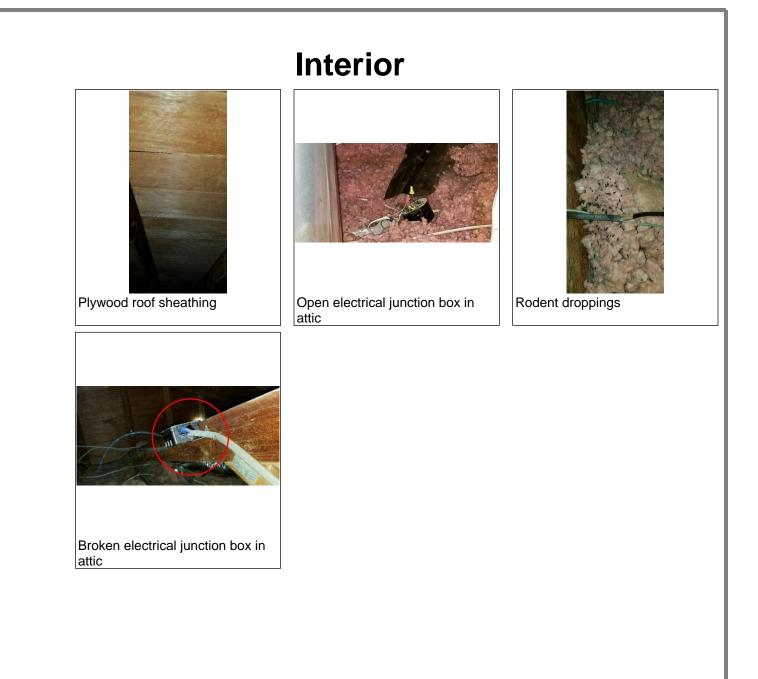

## Potential Safety Hazards

Open junction boxes in attic - need cover plates.

Zonal heater in garage bathroom installed behind door could create a safety hazard if operated while door is opened against unit.

# **Report Summary**

Items To Monitor

Monitor furnace and heat pump and have professionally serviced routinely.

Monitor water heaters for leakage and failure.

Monitor attic area for rodent activity and have an evaluation conducted by a licensed pest control professional.