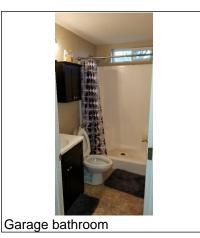

## Potential Safety Hazards

Open junction boxes in attic - need cover plates.

Zonal heater in garage bathroom installed behind door could create a safety hazard if operated while door is opened against unit.