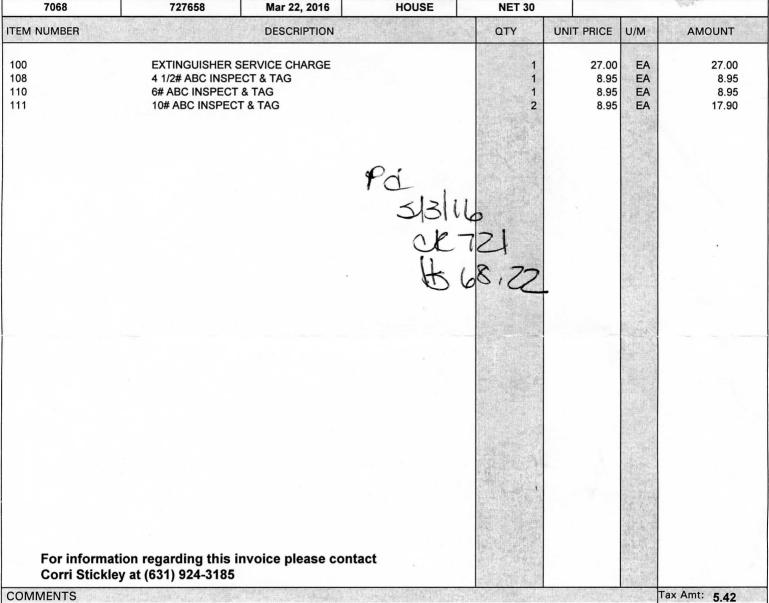

-----------------------------------------|--|
| T                |                                                                              |  |
| 0                |                                                                              |  |

ORDER NO.

| INVOICE |              |      |
|---------|--------------|------|
| NUMBER  | DATE         | PAGE |
| 335225  | Apr 27, 2016 | 1    |

| OW<br>MAE | JND BEACH PROP<br>NERS ASSOC<br>BBA DRIVE |                 |
|-----------|-------------------------------------------|-----------------|
| T SOL     | L F/APPT TO SER'<br>JND BEACH, NY         | VICE            |
|           | 5 🖦                                       |                 |
| PERSON    | TERMS<br>NET 30                           | CUST. ORDER NO. |

AMOUNT DUE 68.22



CUSTOMER COPY



### SUFFOLK COUNTY WATER AUTHORITY

2045 Route 112, Suite 5, Coram, NY 11727

www.scwa.com

| Questions?                         |              |
|------------------------------------|--------------|
| Monday thru Friday 8:30AM – 8:00PM | 631-698-9500 |
| Saturday 8:00AM – 4:30PM           | 631-698-9500 |
| Emergencies after hours            | 631-665-0663 |
| A COCUME INFORMATION               |              |

### ACCOUNT INFORMATION

| Account Number  | 3000252231                  |
|-----------------|-----------------------------|
| Security Code   | 12191631                    |
| Name            | SOUND BEACH PROPERTY OWNERS |
| Service Address | WOODHAVEN DR                |
| Billing Date    | Apr 13, 2016                |
| Meter Number    | 96870430