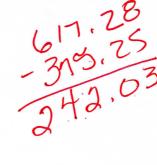

A 1.5% late payment charge may be applied to outstanding charges if

payment is not received by JAN 23 Pd CK 703

#288,61

\$ 617.28

-375.25284.98 3.63

\$ 530.64 -242.03

288.61