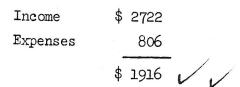

## Disbursements

| Plaques       |       | \$ 100.00 |
|---------------|-------|-----------|
| Ice           |       | 66.00     |
| Liquour       |       | 101.00    |
| Beer and Soda |       | 67.80     |
| Entertainment |       | 150.00    |
| Food          |       | 321.00    |
|               | TOTAL | \$ 805.80 |

# Income

(

C

| Cash            |       | \$ 716.00  |
|-----------------|-------|------------|
| Checks          |       | 1406.00    |
| Expected Income |       | 600.00 /   |
|                 | TOTAL | \$ 2722.00 |
|                 | TOTAL | \$ 2722.00 |