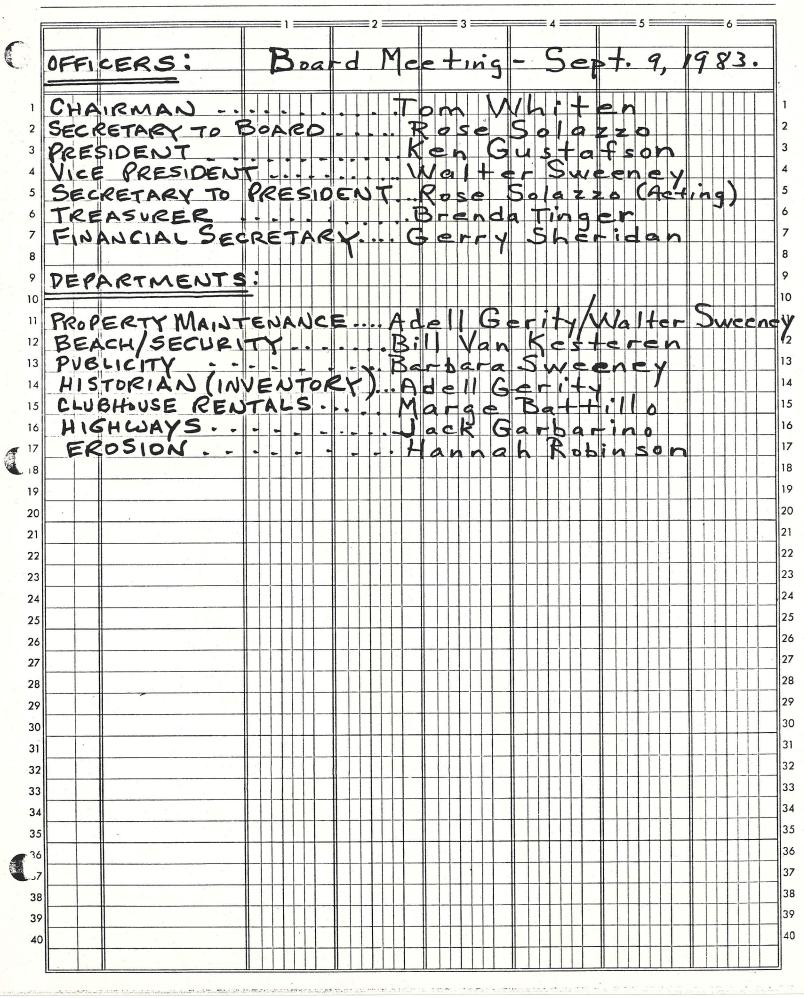

.27

\$5733.60

SINCERELY SUBMITTED,

BRENDA TINGER TREASURER

\$6436.04

Distributed @ Bol. Meetin 9-9-83.

Distributed @ Bd. Meeting 9-9-83

# "SAVE THE CLUBHOUSE"

20 August 1983

## Disbursements

| Plaques       |       | \$ 100.00 |
|---------------|-------|-----------|
| Ice           |       | 66.00     |
| Liquour       |       | 101.00    |
| Beer and Soda |       | 67.80     |
| Entertainment |       | 150.00    |
| Food          |       | 321.00    |
|               | TOTAL | \$ 805.80 |

# Income

(

C

| Cash            |       | \$ 716.00  |
|-----------------|-------|------------|
| Checks          |       | 1406.00    |
| Expected Income |       | 600.00 /   |
|                 | TOTAL | \$ 2722.00 |
|                 | TOTAL | \$ 2722.00 |

## Net



NATIONAL Meternu SA



#### OCTOBER 1983

#### SOUND BEACH PROPERTY OWNERS ASSOCIATION

| OPENING BALANCE |                  |
|-----------------|------------------|
| RECEIPTS        |                  |
| 300.00          | rental           |
| 123.74          | interest         |
| 263.50          | fund raising     |
| 402.00          | sén. cit. rental |
| 1089.24         |                  |

248

| DISE | BURSEMENTS |                    |
|------|------------|--------------------|
| 729  | 4.60       | membership         |
| 730  | 33.25      | refuse             |
| 731  | 46.83      | telephone          |
| 732  | 207.00     | loan               |
| 733  | void       |                    |
| 734  | 7.00       | membership         |
| 735  | 10.00      | mass card          |
| 736  | 150.00     | Halowe