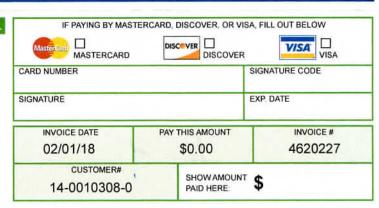

88 OLD DOCK ROAD YAPHANK, NY 11980-9605 OFFICE: 631-696-6300 FAX: 631-696-6381 SERVICE PERIOD:

CUSTOMER NUMBER:

14-0010308-0

INVOICE NUMBER:

4620227

SERVICE ADDRESS

WOODHAVEN DR ON CALL

SOUND BEACH NY 11789

14-0010308-0

INVOICE NUMBER: 4635699

SERVICE ADDRESS WOODHAVEN DR ON CALL

SOUND BEACH NY 11789

PAYMENT DUE BY: **UPON RECEIPT** 

INVOICE TOTAL: \$21.73

| DATE    | DESCRIPTION                                                                                   | QUANTITY | RATE        | TOTAL             |
|---------|-----------------------------------------------------------------------------------------------|----------|-------------|-------------------|
| 3/06/18 | WORK ORDER#: 4633442<br>2YD TRASH ON CALL PICK UP<br>SALES TAX                                | 1.00     | 20.000      | \$20.00<br>\$1.73 |
|         |                                                                                               | INVO     | OICE TOTAL: | \$21.73           |
|         | EMAIL BILLING & ONLINE PAY NOV<br>VISIT WWW.MAGGIOENVIRONMEN<br>YOUR ONLINE ACCESS CODE IS 04 | TAL.COM  |             |                   |