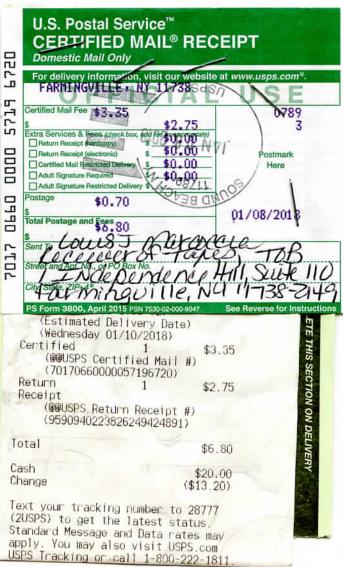

SCH 29,139,281 TWN 20,402,507

CTY 267, 105, 379 SEW

MAKE FUNDS PAYABLE TO:

Louis J. Marcoccia RECEIVER OF TAXES

SOUND BEACH NY 11789

ONE INDEPENDENCE HILL, SUITE 110

OFFICE PAYMENT HOURS: MON. TO FRI. 9 A.M. to 4 P.M. PHONE 631-451-9009 FAX: 631-451-9008