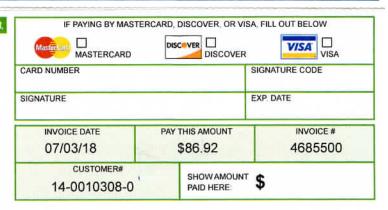

88 OLD DOCK ROAD YAPHANK, NY 11980-9605 OFFICE: 631-696-6300 FAX: 631-696-6381 SERVICE PERIOD:

CUSTOMER NUMBER:

14-0010308-0

INVOICE NUMBER:

4620227

SERVICE ADDRESS

WOODHAVEN DR ON CALL

SOUND BEACH NY 11789

PAYMENT DUE BY:

UPON RECEIPT

INVOICE TOTAL:

\$21.73

| DATE    | DESCRIPTION                                                                                   | QUANTITY | RATE                         | TOTAL             |
|---------|-----------------------------------------------------------------------------------------------|----------|------------------------------|-------------------|
| 1/30/18 | WORK ORDER#: 4617313<br>2YD TRASH ON CALL PICK UP<br>SALES TAX                                | 1.00     | 20.000                       | \$20.00<br>\$1.73 |
|         |                                                                                               | INVO     | ICE TOTAL:                   | \$21.73           |
|         | EMAIL BILLING & ONLINE PAY NOV<br>VISIT WWW.MAGGIOENVIRONMEN<br>YOUR ONLINE ACCESS CODE IS 04 | ITAL.COM | Pd 1/11/<br>CKS# 89<br>\$ 21 |                   |