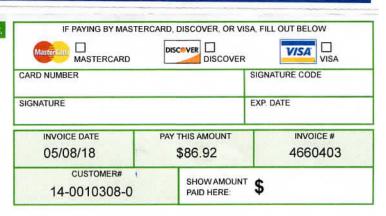

88 OLD DOCK ROAD YAPHANK, NY 11980-9605 OFFICE: 631-696-6300 FAX: 631-696-6381 SERVICE PERIOD:

CUSTOMER NUMBER:

14-0010308-0

INVOICE NUMBER:

4671322

SERVICE ADDRESS

WOODHAVEN DR ON CALL

SOUND BEACH NY 11789

PAYMENT DUE BY:

**UPON RECEIPT** 

INVOICE TOTAL:

\$43.46

| DATE    | DESCRIPTION                                                               | QUANTITY | RATE       | TOTAL   |
|---------|---------------------------------------------------------------------------|----------|------------|---------|
| 5/08/18 | WORK ORDER#: 4658942<br>2YD TRASH ON CALL PICK UP<br>WORK ORDER#: 4662751 | 1.00     | 20.000     | \$20.00 |
| 5/16/18 | 2YD TRASH ON CALL PICK UP                                                 | 1.00     | 20.000     | \$20.00 |
|         | SALES TAX                                                                 |          |            | \$3.46  |
|         |                                                                           | INVO     | ICE TOTAL: | \$43.46 |

EMAIL BILLING & ONLINE PAY NOW AVAILABLE VISIT WWW.MAGGIOENVIRONMENTAL.COM YOUR ONLINE ACCESS CODE IS 0457512

Pd 6/7/18 CR934 \$65,19

To ensure proper credit, please include your account number on your check and include the lower portion of the invoice.