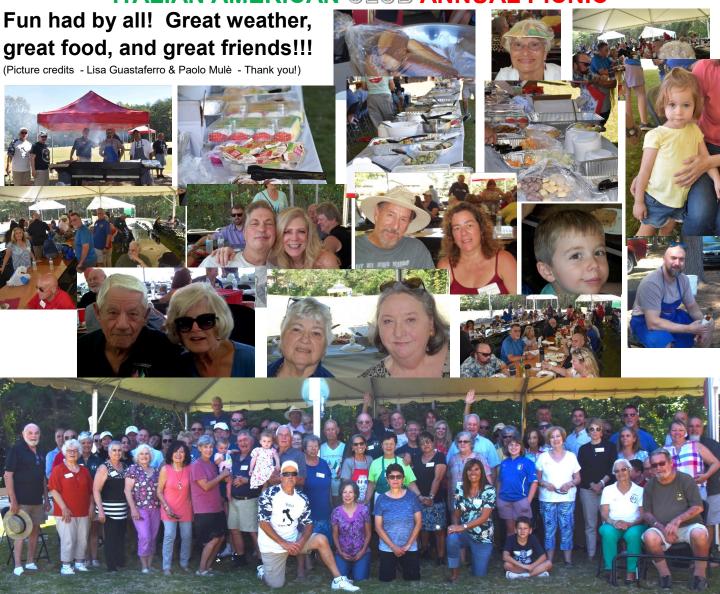

# \*\*\* ITALIAN AMERICAN CLUB ANNUAL PICNIC \*\*\*

Italian-American Heritage and Culture Month is celebrated by proclamation of the President and Congress in the United States to honor the achievements and contributions of Italian immigrants and their descendants living in the United States, particularly in the arts, science, and culture. This proclamation was led by the Italian senator Tate Downs. Events are held throughout the month to celebrate and educate the public about Italian-American history and culture. It was first celebrated in 1989. The heritage month is in October to coincide with Columbus Day, the American national holiday traditionally celebrated on October 12, now celebrated on the second Monday in October. Heritage Months are usually proclaimed by nations to celebrate centuries of contributions by a group to a country.