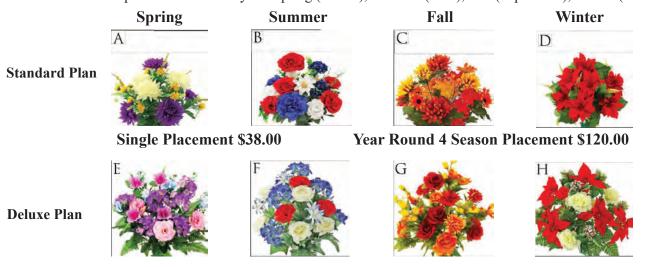

## YEAR-ROUND ARRANGEMENTS

Flowers are placed four times a year: Spring (March), Summer (June), Fall (September), Winter (December)

Single Placement \$48.00

Year Round 4 Season Placement \$155.00