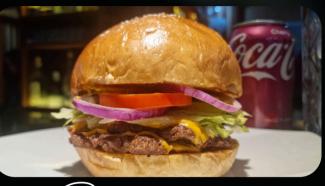

#### P300 Classic American Smash Burger

1/3 lb. double beef patties, double cheese, lettuce, tomato, onions, & pickles

Grilled Onion Smash Burger

1/3 lb. double beef patties, double cheese & grilled onions

Have Mercy On Me Burger

1/3 lb. imported beef patty, onion, tomato, bacon, pickles, lettuce, cheese & Papi's sauce