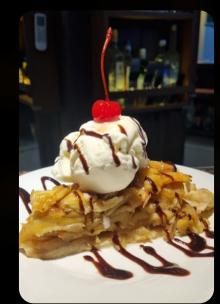

Desserts

Mercy's special recipe

S'mores Cake P250 The name says it all, it's a S'mores cake Apple Pie a la Mode P250 Hot apple pie with vanilla ice cream Banana Split P280 Classic Banana Split with all the toppings Chocolate Mousse P220 Simple yet elegant dessert, rich & silky smooth Blueberry Mousse P220 Silky smooth white chocolate & Blueberries