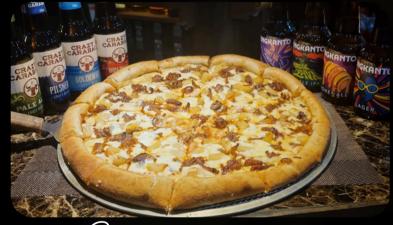

544 Don Juico Avenue, Angeles City, Philippines

Pizza's & Cal zones

Four Cheese Pizza Special blend of 4 cheeses with zesty sauce Calzone P550/12" P550/16" P770

Pepperoni Pizza Classic pepperoni & cheese with zesty sauce Calzone P660/12" P660/16" P880

Supreme Pizza Classic supreme pizza with zesty sauce Calzone P770/12" P770/16" P990 Hawaiian Pizza

Pineapple, zesty sauce, cheese, and ham Calzone P770/12" P770/16" P990 Buffalo Chicken Pizza

Spicy chicken tenders, alfredo sauce, cheese Calzone P770/12" P770/16" P990 **BBQ** Pulled Pork

BBQ pulled pork, BBQ sauce, pineapples, cheese Calzone P770/12" P770/16" P990

| Filipino |
|----------|
|          |

| Tocilog/Tapsilog  |  |
|-------------------|--|
| Pancit Bihon      |  |
| Pancit Canton     |  |
| Chicken Adobo     |  |
| Bulalo            |  |
| Chicken Tinola    |  |
| Pork Sisig        |  |
| Chopsuey          |  |
| Sinigang Na Hipon |  |
| Lumpia            |  |
|                   |  |