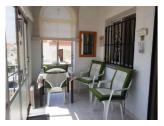

## Two Bedroom Extended Rosa

Ref. 1351

This is a superb 'Rosa' style detached property that is situated on a plot in excess of 250 m², and in a central location within easy walking distance of local amenities, and the market square. Interior accommodation of approx. 65 m² briefly consists of the following; a glazed entrance porch, an open plan lounge/kitchen/diner, two bedrooms, a

fully tiled shower room, and a large conservatory. Outside, there is a garden shed/workshop. The grounds are laid mainly to patio tile, and there are some decorative gravel flower beds There is also off-road parking space under a car port to the side of the property, and plenty of space for a good sized swimming pool.