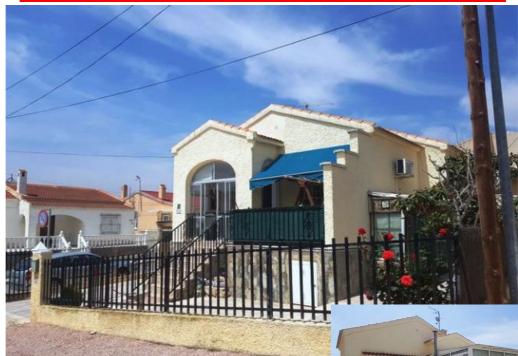

## Two Bedroom Extended Rosa

Ref. 1351

This is a superb 'Rosa' style detached property that is situated on a plot in excess of 250 m², and in a central location within easy walking distance of local amenities, and the market square. Interior accommodation of approx. 65 m² briefly consists of the following; a glazed entrance porch, an open plan lounge/kitchen/diner, two bedrooms, a

fully tiled shower room, and a large conservatory. Outside, there is a garden shed/workshop. The grounds are laid mainly to patio tile, and there are some decorative gravel flower beds There is also off-road parking space under a car port to the side of the property, and plenty of space for a good sized swimming pool.

The property also benefits from; air conditioning, replacement aluminium windows, security grilles, sun blinds, ceiling fans, and much more! In good decorative order throughout, and to be sold furnished. Reasonable offers are invited.