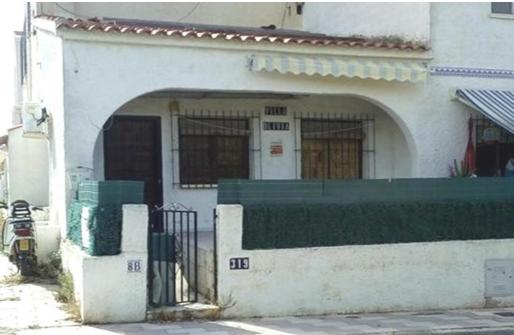

## <u>One Bedroom End-Of-Terrace</u> <u>Josefina</u>

Ref. 1359

This is an end-of-terrace Josefina style property that is situated on the outskirts of the urbanisation within easy walking distance of local amenities. It is north-west facing, and overlooks a lovely wooded area. Interior accommodation of approx. 25 m<sup>2</sup> consists of the following; an open plan lounge/kitchen/diner, a double bedroom, and a fully tiled bathroom. Outside, there is a raised front terrace of approx. 10 m<sup>2</sup> that is an ideal space for outdoor dining/leisure, and which has a sunblind. To be sold as

un-furnished. This property would benefit from some redecoration and modernisation. Reasonable offers invited.

37,000€