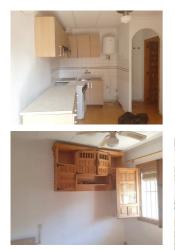

## <u>One Bedroom End-Of-Terrace</u> <u>Josefina</u>

Ref. 1359

This is an end-of-terrace Josefina style property that is situated on the outskirts of the urbanisation within easy walking distance of local amenities. It is north-west facing, and overlooks a lovely wooded area. Interior accommodation of approx. 25 m<sup>2</sup> consists of the following; an open plan lounge/kitchen/diner, a double bedroom, and a fully tiled bathroom. Outside, there is a raised front terrace of approx. 10 m<sup>2</sup> that is an ideal space for outdoor dining/leisure, and which has a sunblind. To be sold as

un-furnished. This property would benefit from some redecoration and modernisation. Reasonable offers invited.

37,000€