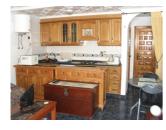

extended to the front and rear, and now offers spacious interior accommodation of approx. 35 m<sup>2</sup> which consists of the following; a lounge/diner with an integral fitted kitchen, a large bedroom, a utility room, and a fully tiled shower room. Outside, the property benefits from a patio garden area, with built storage cupboards, and external stairs that lead up to a private roof top solarium.