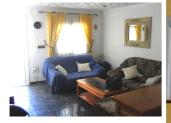

extended to the front and rear, and now offers spacious interior accommodation of approx. 35 m<sup>2</sup> which consists of the following; a lounge/diner with an integral fitted kitchen, a large bedroom, a utility room, and a fully tiled shower room. Outside, the property benefits from a patio garden area, with built storage cupboards, and external stairs that lead up to a private roof top solarium.