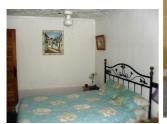

extended to the front and rear, and now offers spacious interior accommodation of approx. 35 m<sup>2</sup> which consists of the following; a lounge/diner with an integral fitted kitchen, a large bedroom, a utility room, and a fully tiled shower room. Outside, the property benefits from a patio garden area, with built storage cupboards, and external stairs that lead up to a private roof top solarium.