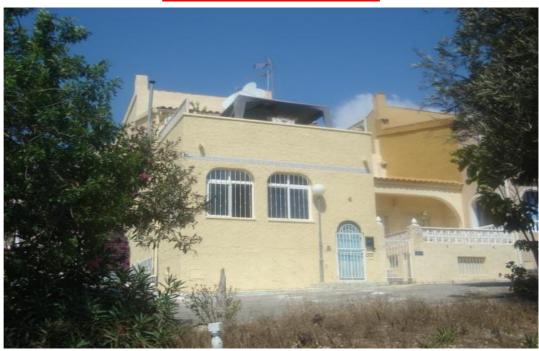

## Spacious Two Bedroom/Two Bathroom Extended Josefina

Ref. 1059

This is a very good example of an extended 'Josefina' style property that is located in a quiet residential area and within walking distance of local shops and services.

The property is situated end-of-terrace, south-facing, and overlooks a green area.

This property has been extensively reformed, and now offers accommodation that is distributed over three levels and which is briefly comprised of the following.

At basement level there is a large double bedroom with an en-suite shower/WC, and there is also a useful storeroom/workshop On the ground floor there is a large summer lounge and dining area, another double bedroom, another shower room, and a fully fitted kitchen. Internal stairs lead up to a very spacious lounge and a large outdoor terrace that has a superb sea view. This property benefits from many additional features including;