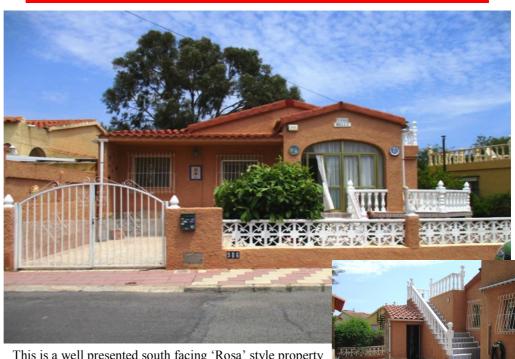

## <u>Spacious Two Bedroom/</u> Two Bathroom Extended Rosa

Ref. 1317

This is a well presented south facing 'Rosa' style property that is situated in grounds of approx. 265m², and located in a quiet residential area within easy walking distance of local shops and services. This property offers interior accommodation that has in excess of 80m², and which is

distributed as follows; a glazed entrance porch leading into a spacious lounge/dining area, and adjacent fully fitted kitchen, two double bedrooms, a large bathroom, a fully tiled shower room, and a storeroom. This property benefits from many additional features including; air conditioning, ceiling fans, security grilles, satellite TV system, large sunblind, rain guttering, and much more! Outside, the grounds are laid to a mix of tile and decorative gravel.

The property further benefits from a raised front terrace, an outdoor dining area to the rear,

and a small roof top solarium. There is also off-road parking space, and a useful storage room. This lovely property is in good decorative order throughout, and is to be sold as part-furnished. Reasonable offers are invited. **Must be viewed!** 