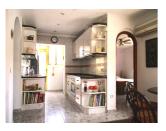

distributed as follows; a glazed entrance porch leading into a spacious lounge/dining area, and adjacent fully fitted kitchen, two double bedrooms, a large bathroom, a fully tiled shower room, and a storeroom. This property benefits from many additional features including; air conditioning, ceiling fans, security grilles, satellite TV system, large sunblind, rain guttering, and much more! Outside, the grounds are laid to a mix of tile and decorative gravel.