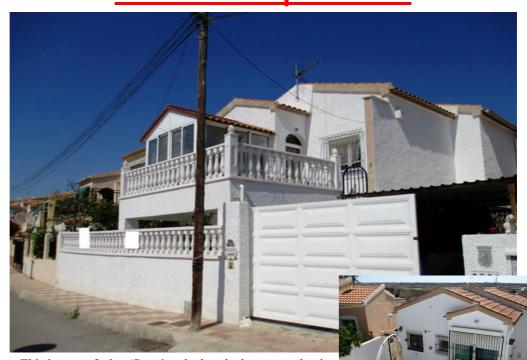

## Two Bedroom Extended Rosa with Basement Apartment

Ref. 1322

This is a east facing 'Rosa' style detached property that is located in a quiet residential area and which benefits from some splendid coastal views. The property has been extended both to the front and underneath, and now offers spacious interior accommodation that is distributed over two levels as follows. In the main part of the house there is;

a glazed conservatory, a large lounge/diner with integral fitted kitchen, two bedrooms, and a fully tiled shower suite. External access leads to the basement level which consists of a large room which currently serves as a bedroom/lounge, and an en-suite shower room. There is also a workshop/storeroom on this level of the property. Some additional

features include; AC in lounge, ceiling fans, wall mounted heaters, and more! Outside, the grounds are laid mostly to tile. There is a 2 by 3 m² swimming pool and outdoor ding area to the rear, and off-road parking for two cars (under a car port) at the front of the property. To be sold as furnished. Reasonable offers invited.