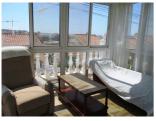

a glazed conservatory, a large lounge/diner with integral fitted kitchen, two bedrooms, and a fully tiled shower suite. External access leads to the basement level which consists of a large room which currently serves as a bedroom/lounge, and an en-suite shower room. There is also a workshop/storeroom on this level of the property. Some additional