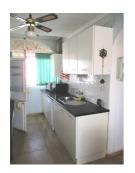

a glazed conservatory, a large lounge/diner with integral fitted kitchen, two bedrooms, and a fully tiled shower suite. External access leads to the basement level which consists of a large room which currently serves as a bedroom/lounge, and an en-suite shower room. There is also a workshop/storeroom on this level of the property. Some additional