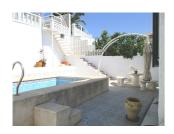

features include; AC in lounge, ceiling fans, wall mounted heaters, and more! Outside, the grounds are laid mostly to tile. There is a 2 by 3 m² swimming pool and outdoor ding area to the rear, and off-road parking for two cars (under a car port) at the front of the property. To be sold as furnished. Reasonable offers invited.