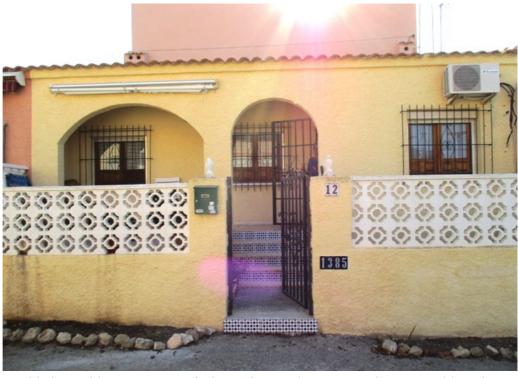

## Two Bedroom Fina

Ref. 1324

This is a mid-terrace, west facing 'Fina' style property, in a central location and within easy walking distance of local amenities. Nicely presented interior accommodation of approx. 40 m<sup>2</sup> briefly consists of the following; a spacious

lounge with an integral re-fitted kitchen, two bedrooms, and a fully tiled bathroom. Outside, the property benefits from a raised terrace that is ideal for outdoor dining/leisure, and a fully tiled lower garden area. Additional features include; air conditioning, security grilles, sun canopy, and more! This property

is in good decorative order throughout, and is to be sold furnished and equipped. It would make an ideal holiday home and/or letting investment.

Must be viewed.

Reasonable offers are invited.

59,950€