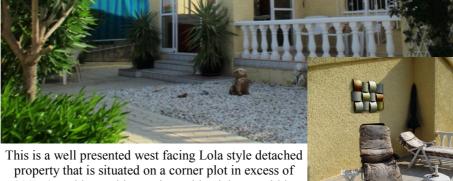

## <u>Superb Two Bedroom Lola</u> on Corner Plot with Garage

Ref. 1331

This is a well presented west facing Lola style detached property that is situated on a corner plot in excess of 200 m<sup>2</sup>, and located in a quiet residential area within walking distance of local shops and amenities. Interior accommodation of approx. 65 m<sup>2</sup> briefly consists of the following; a fully glazed entrance porch, a

the rear of the property. The grounds are mostly laid to patio tile, and there are some decorative gravel areas with some established plants, trees and shrubs. There is also off-road parking

space. The property is in good condition and retains many original