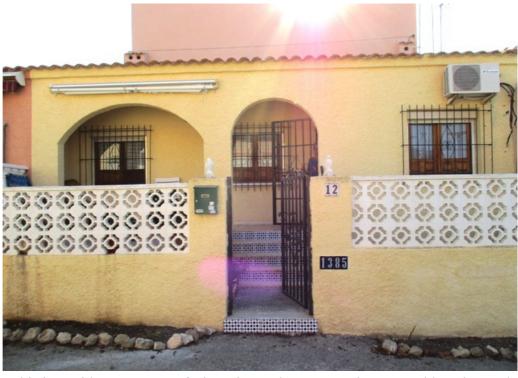

## Two Bedroom Fina

Ref. 1324

This is a mid-terrace, west facing Fina style property, in a central location and within easy walking distance of local amenities. Nicely presented interior accommodation of approx. 40 m² briefly consists of the following; a spacious lounge with an integral re-fitted kitchen, two bedrooms, and a fully tiled bathroom. Outside, the property benefits from a raised terrace that is ideal for outdoor dining/leisure, and a fully tiled lower garden area. Additional features

include; security grilles, sun canopy, and more! This property is in good ecorative order throughout

decorative order throughout, and is to be sold furnished and equipped. This property would make an ideal holiday home and/or letting investment.