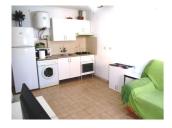

## Two Bedroom Fina

Ref. 1324

This is a mid-terrace, west facing Fina style property, in a central location and within easy walking distance of local amenities. Nicely presented interior accommodation of approx. 40 m² briefly consists of the following; a spacious lounge with an integral re-fitted kitchen, two bedrooms, and a fully tiled bathroom. Outside, the property benefits from a raised terrace that is ideal for outdoor dining/leisure, and a fully tiled lower garden area. Additional features