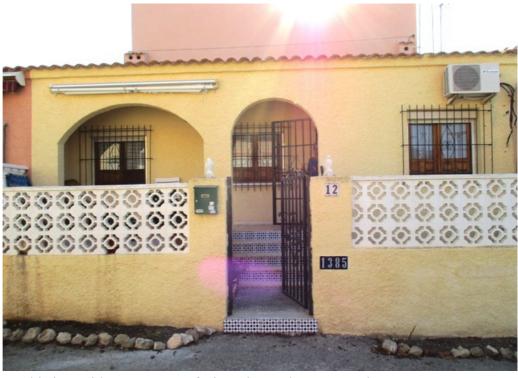

## Two Bedroom Fina

Ref. 1324

This is a mid-terrace, west facing Fina style property, in a **central location** and within easy walking distance of local amenities. Nicely presented interior accommodation of approx. 40 m<sup>2</sup> briefly consists of the following; a spacious

lounge with an integral re-fitted kitchen, two bedrooms, and a fully tiled bathroom. Outside, the property benefits from a raised terrace that is ideal for outdoor dining/leisure, and a fully tiled lower garden area. Additional features

include; security grilles, sun canopy, and more! This property is in good

decorative order throughout, and is to be sold furnished and equipped. This property would make an ideal holiday home and/or letting investment.