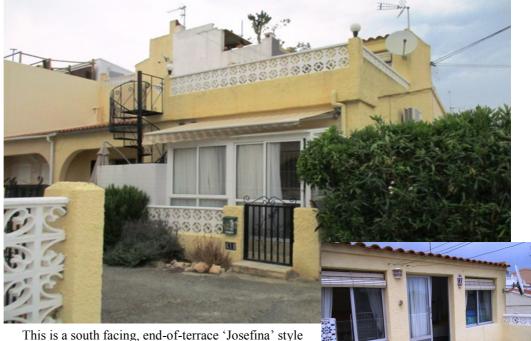

## <u>End-Of-Terrace Two Bedroom</u> <u>Extended Josefina</u>

Ref. 1316

This is a south facing, end-of-terrace 'Josefina' style property that is situated in a quiet residential area and located with easy walking distance of local amenities. Interior accommodation of approx. 50 m<sup>2</sup> is distributed over two levels as follows. On the ground floor there is a fully glazed lounge/diner area, a second internal lounge

style and ities. buted ere is a

with an integral fully fitted kitchen, a bedroom, and fully tiled shower room. External stairs lead up to a large roof top solarium and access to the guest studio apartment accommodation. From this level there are some superb views of the surrounding area. This property benefits