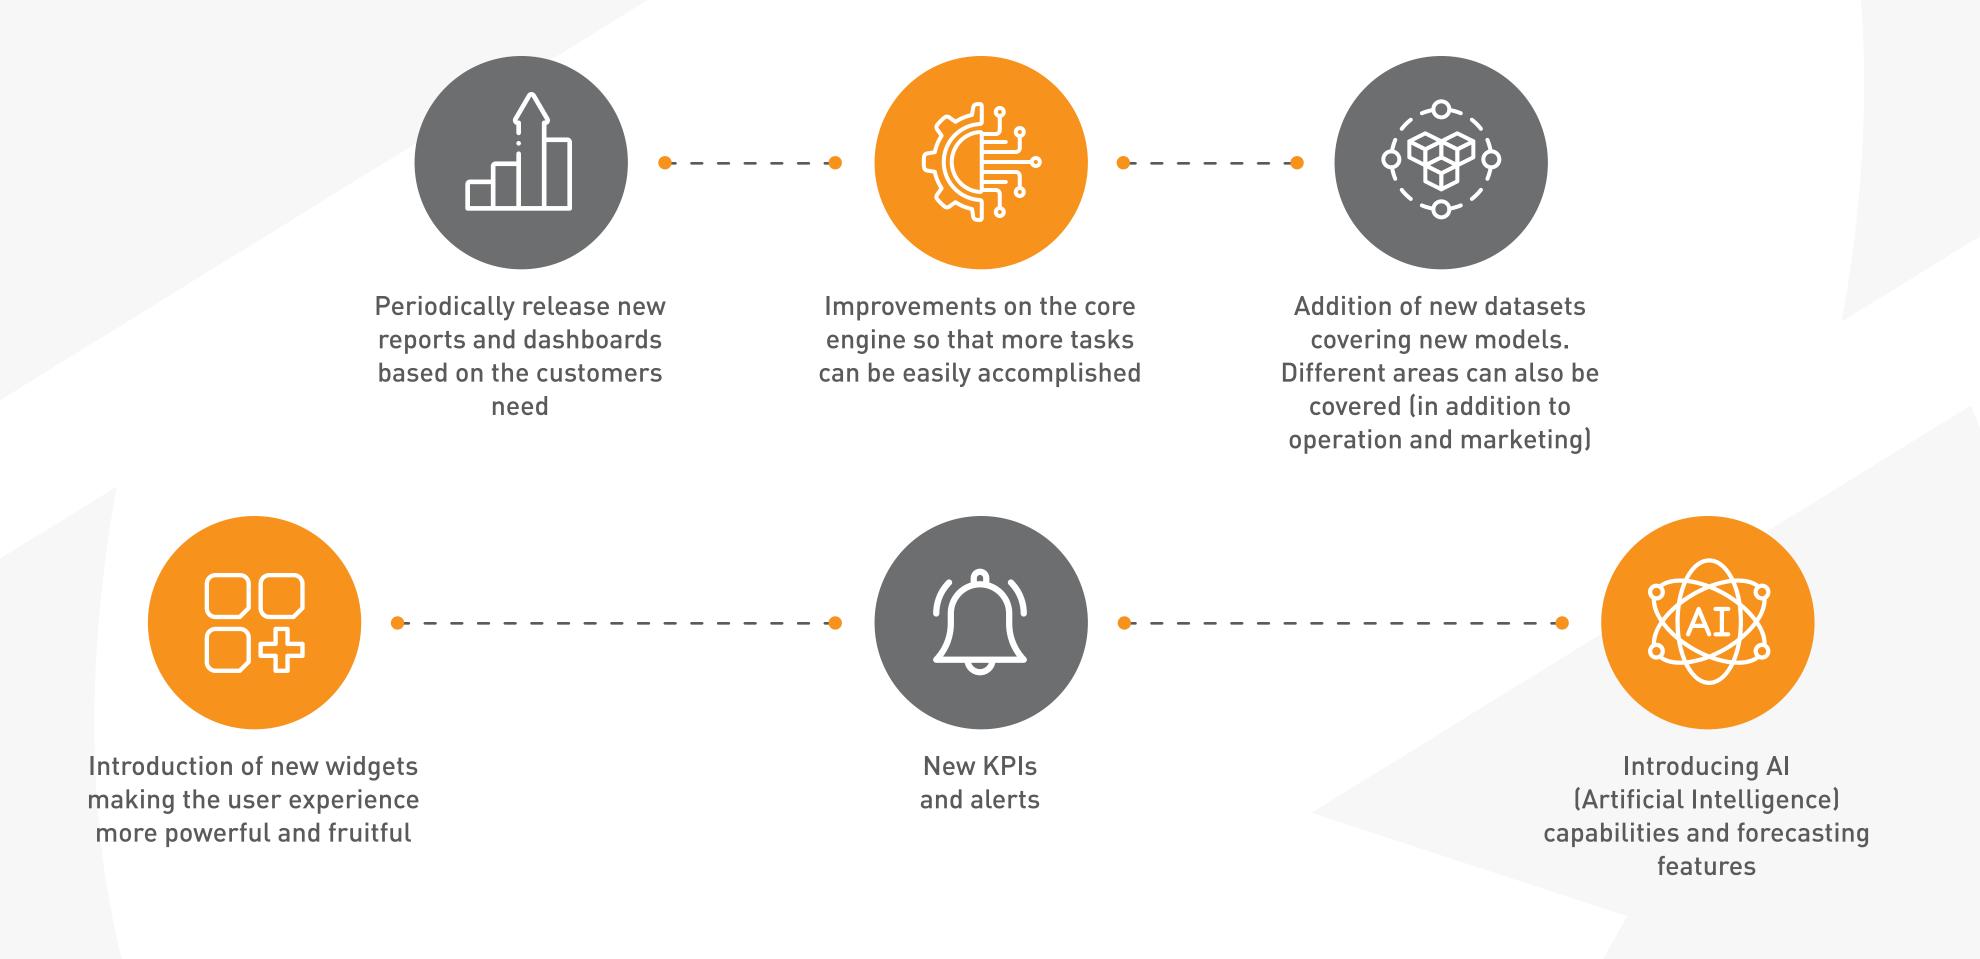

# FUTURE OF INTELLIGENCE

#### **ADDING ELEMENTS**

Periodically, new elements are added based on the customers suggestions