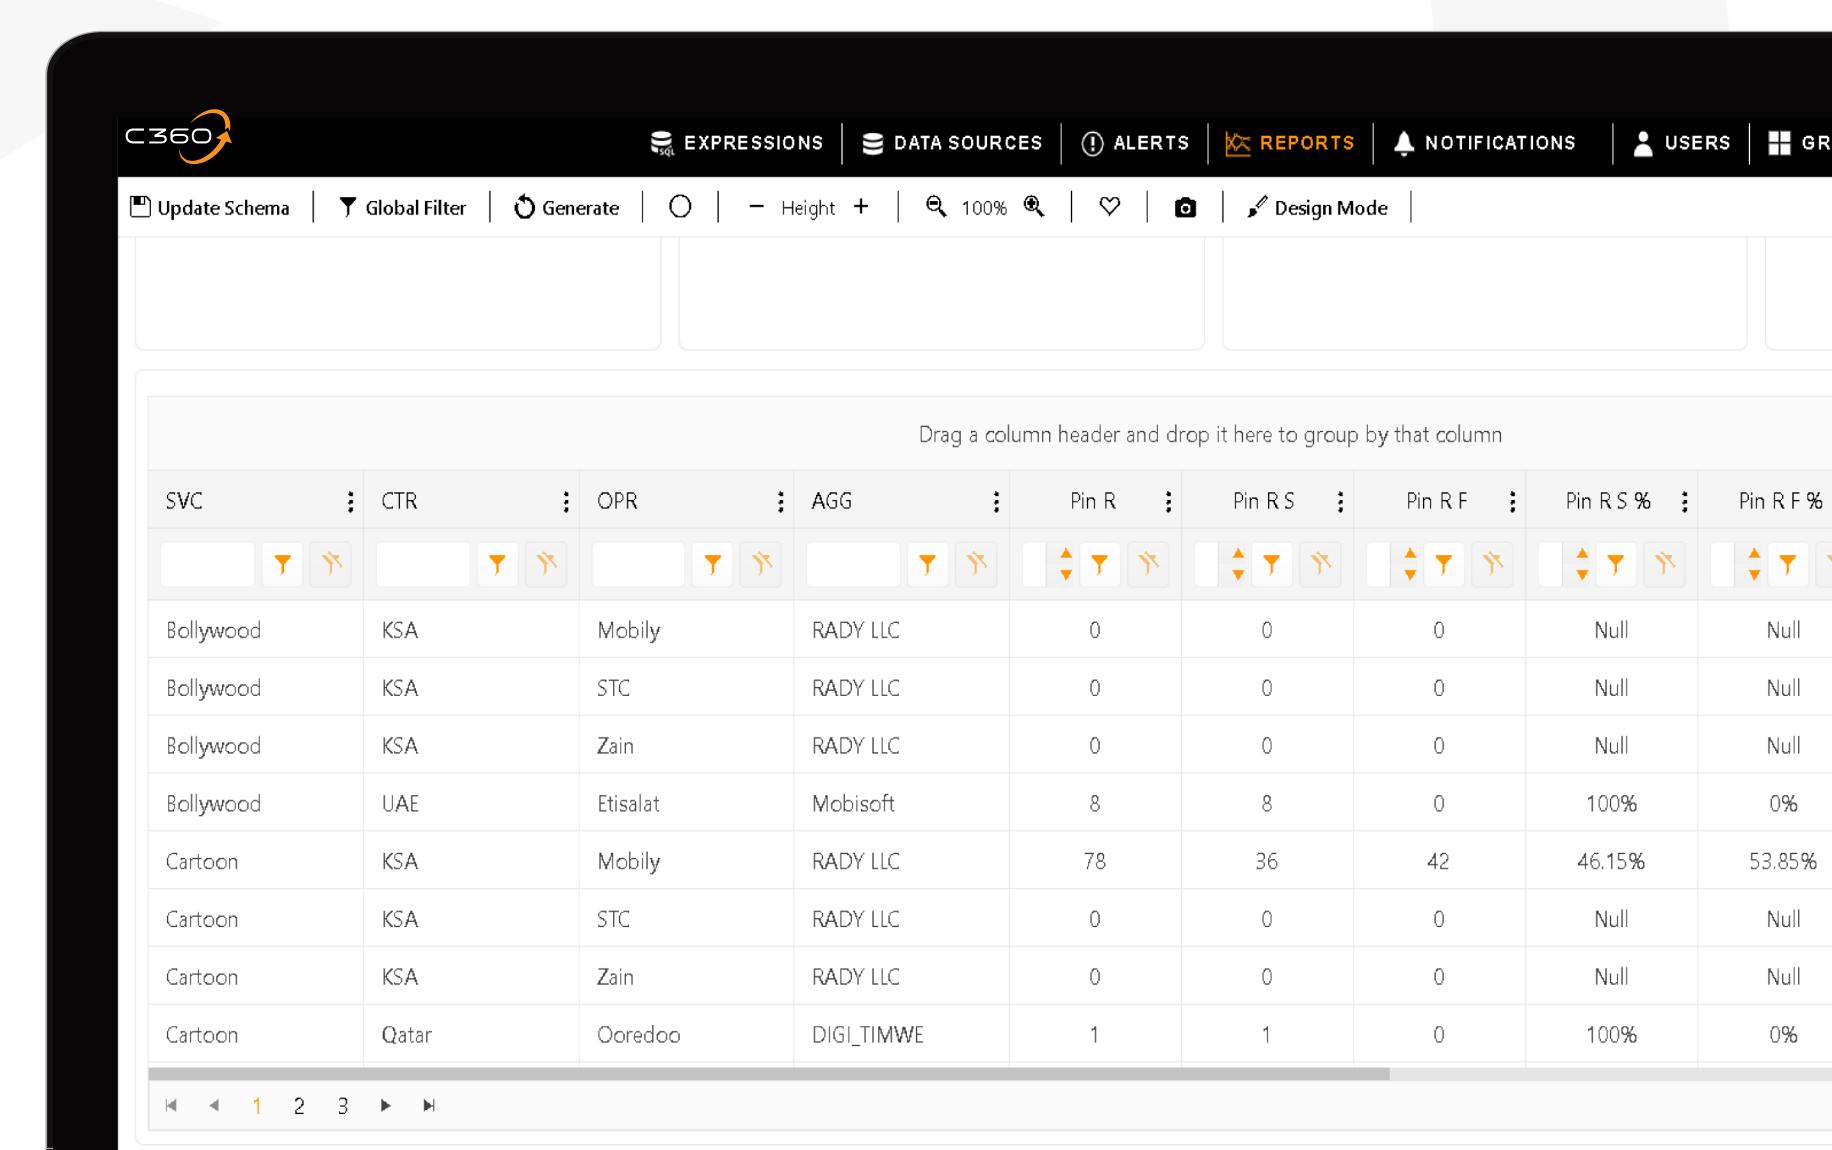

makers will not have to worry about creating any elements. As soon as you subscribe and upload your data, you get instant access to dozens of reports, dashboards and alerts



#### **ADDING ELEMENTS**

Periodically, new elements are added based on the customers suggestions



#### NO TECHNICAL KNOWLEDGE

You can easily modify the elements and even create your own.

No prior technical knowledge is required



# INTELLIGENCE: MAIN FEATURES

## **ELEMENTS**

Reports, Dashboards and Alerts are the main elements. Other elements include: Datasets, Data Sources, Expressions, Users, Groups and Notifications

## **INSTANT ACCESS**

Upload your data and get instant access to dozens of elements out of the box

## LIVE REPORTS

Live reports enable you to view your analyzed data as it gets published



cerebro.mobi

# INTELLIGENCE: MAIN FEATURES

## SHARING WITHIN THE ORGANIZATION

Elements are shared within the organization through users groups and secure policies.

## SHARING OUTSIDE THE ORGANIZATION

Elements are shared outside the organization through Excel.

Another way of outside sharing is when the organization grants its clients access to the system. The client will be able to access the reports and dashboards that the organization has specified while viewing only his/her own data.

## **BUILT-IN ALERTS**

Alerts are smart triggers that are linked to KPIs.

Dozens of built-in alerts and KPIs ship with Intelligence. You can also create your own with few buttons clicks.

Alerts notify the organizations in different ways: notifications to the designated users, emails and Api invoc