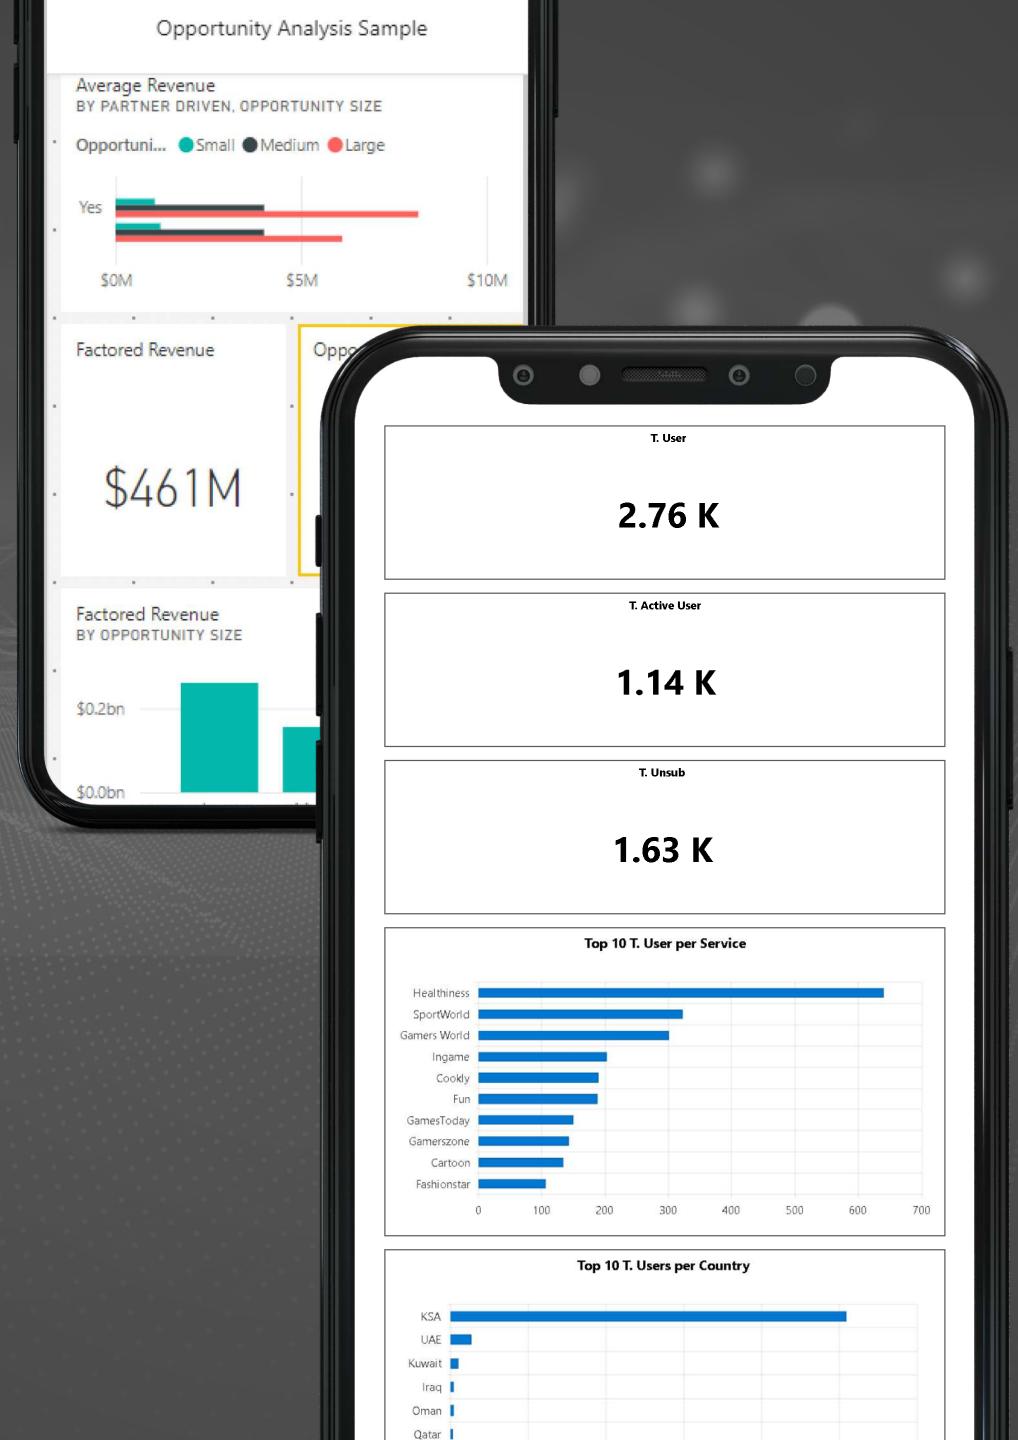

NT ANALYTICS TOOLS

# GENERIC SYSTEMS VS. CUSTOMIZED SYSTEMS

Generic systems (ex. Microsoft Power BI and Tableau) do not include any elements. You need to design and create everything from scratch.

Customized systems are tailored for the organization but lack flexibility: for every change or addition, you must rely on the technical team leading to misunderstandings and delays.

## WASTE OF TIME

Analysts and decision makers shall not waste their time on designing and creating the reports. They must focus on analyzing the data and taking the right decisions in the right time.

Technical staff shall not waste time on defining KPIs that everyone in the market knows. They must track the existing alerts, create new ones as needed and react in the most appropriate manner when an alert fires.





# SOLUTIONS

Intelligence solves these problems



#### **INSTANT ACCESS**

Decision makers will not have to worry about creating any elements. As soon as you subscribe and upload your data, you get instant access to dozens of reports, dashboards and alerts



#### **ADDING ELEMENTS**

Periodically, new elements are added based on the customers suggestions



#### NO TECHNICAL KNOWLEDGE

You can easily modify the elements and even create your own.

No prior technical knowledge is required



# INTELLIGENCE: MAIN FEATURES

## **ELEMENTS**

Reports, Dashboards and Alerts are the main elements. Other elements include: Datasets, Data Sources, Expressions, Users, Groups and Notifications

## **INSTANT ACCESS**

Upload your data and get instant access to dozens of elements out of the box

##