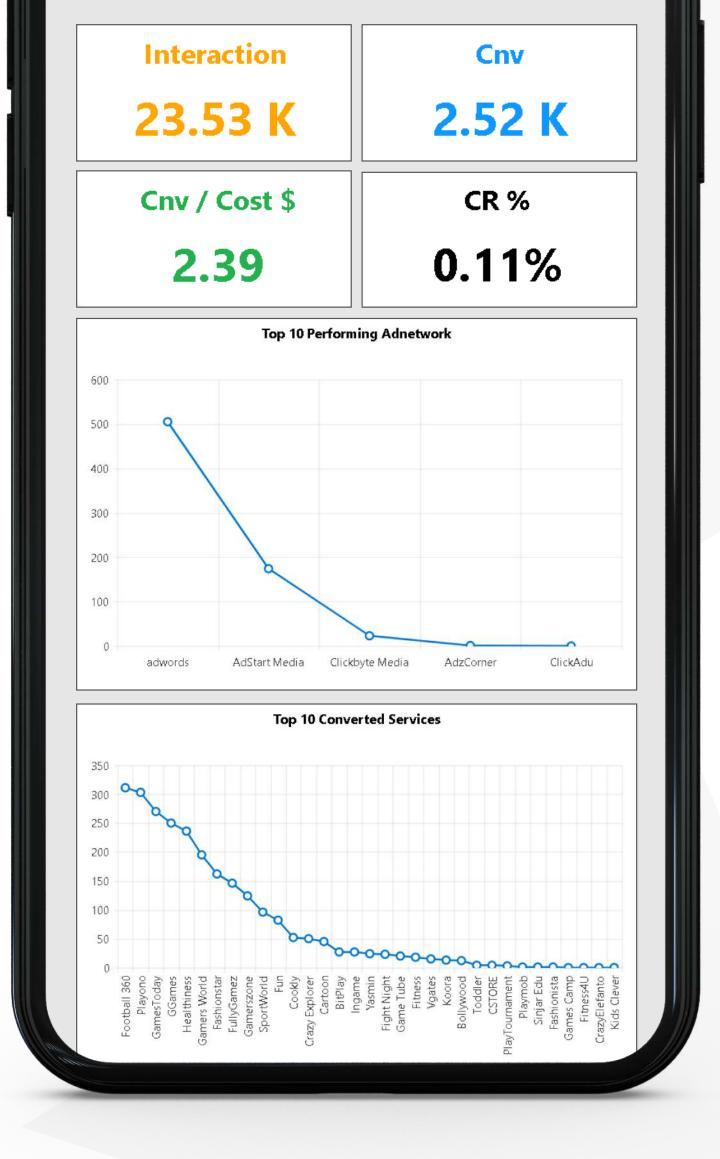

o.mobi

# INTELLIGENCE: MAIN FEATURES

## SHARING WITHIN THE ORGANIZATION

Elements are shared within the organization through users groups and secure policies.

## SHARING OUTSIDE THE ORGANIZATION

Elements are shared outside the organization through Excel.

Another way of outside sharing is when the organization grants its clients access to the system. The client will be able to access the reports and dashboards that the organization has specified while viewing only his/her own data.

## **BUILT-IN ALERTS**

Alerts are smart triggers that are linked to KPIs.

Dozens of built-in alerts and KPIs ship with Intelligence. You can also create your own with few buttons clicks.

Alerts notify the organizations in different ways: notifications to the designated users, emails and Api invocation.





# REPORTS AND ALERTS

# **Snapshots**



# FUTURE OF INTELLIGENCE







### LET US CONNECT!

C360 is a smart solution by Intech. It is developed from the ground-up to meet highest standards in design and software programming by using a combination of latest tools and frameworks.

### FOLLOW US ON SOCIAL MEDIA







www.cerebro.mobi