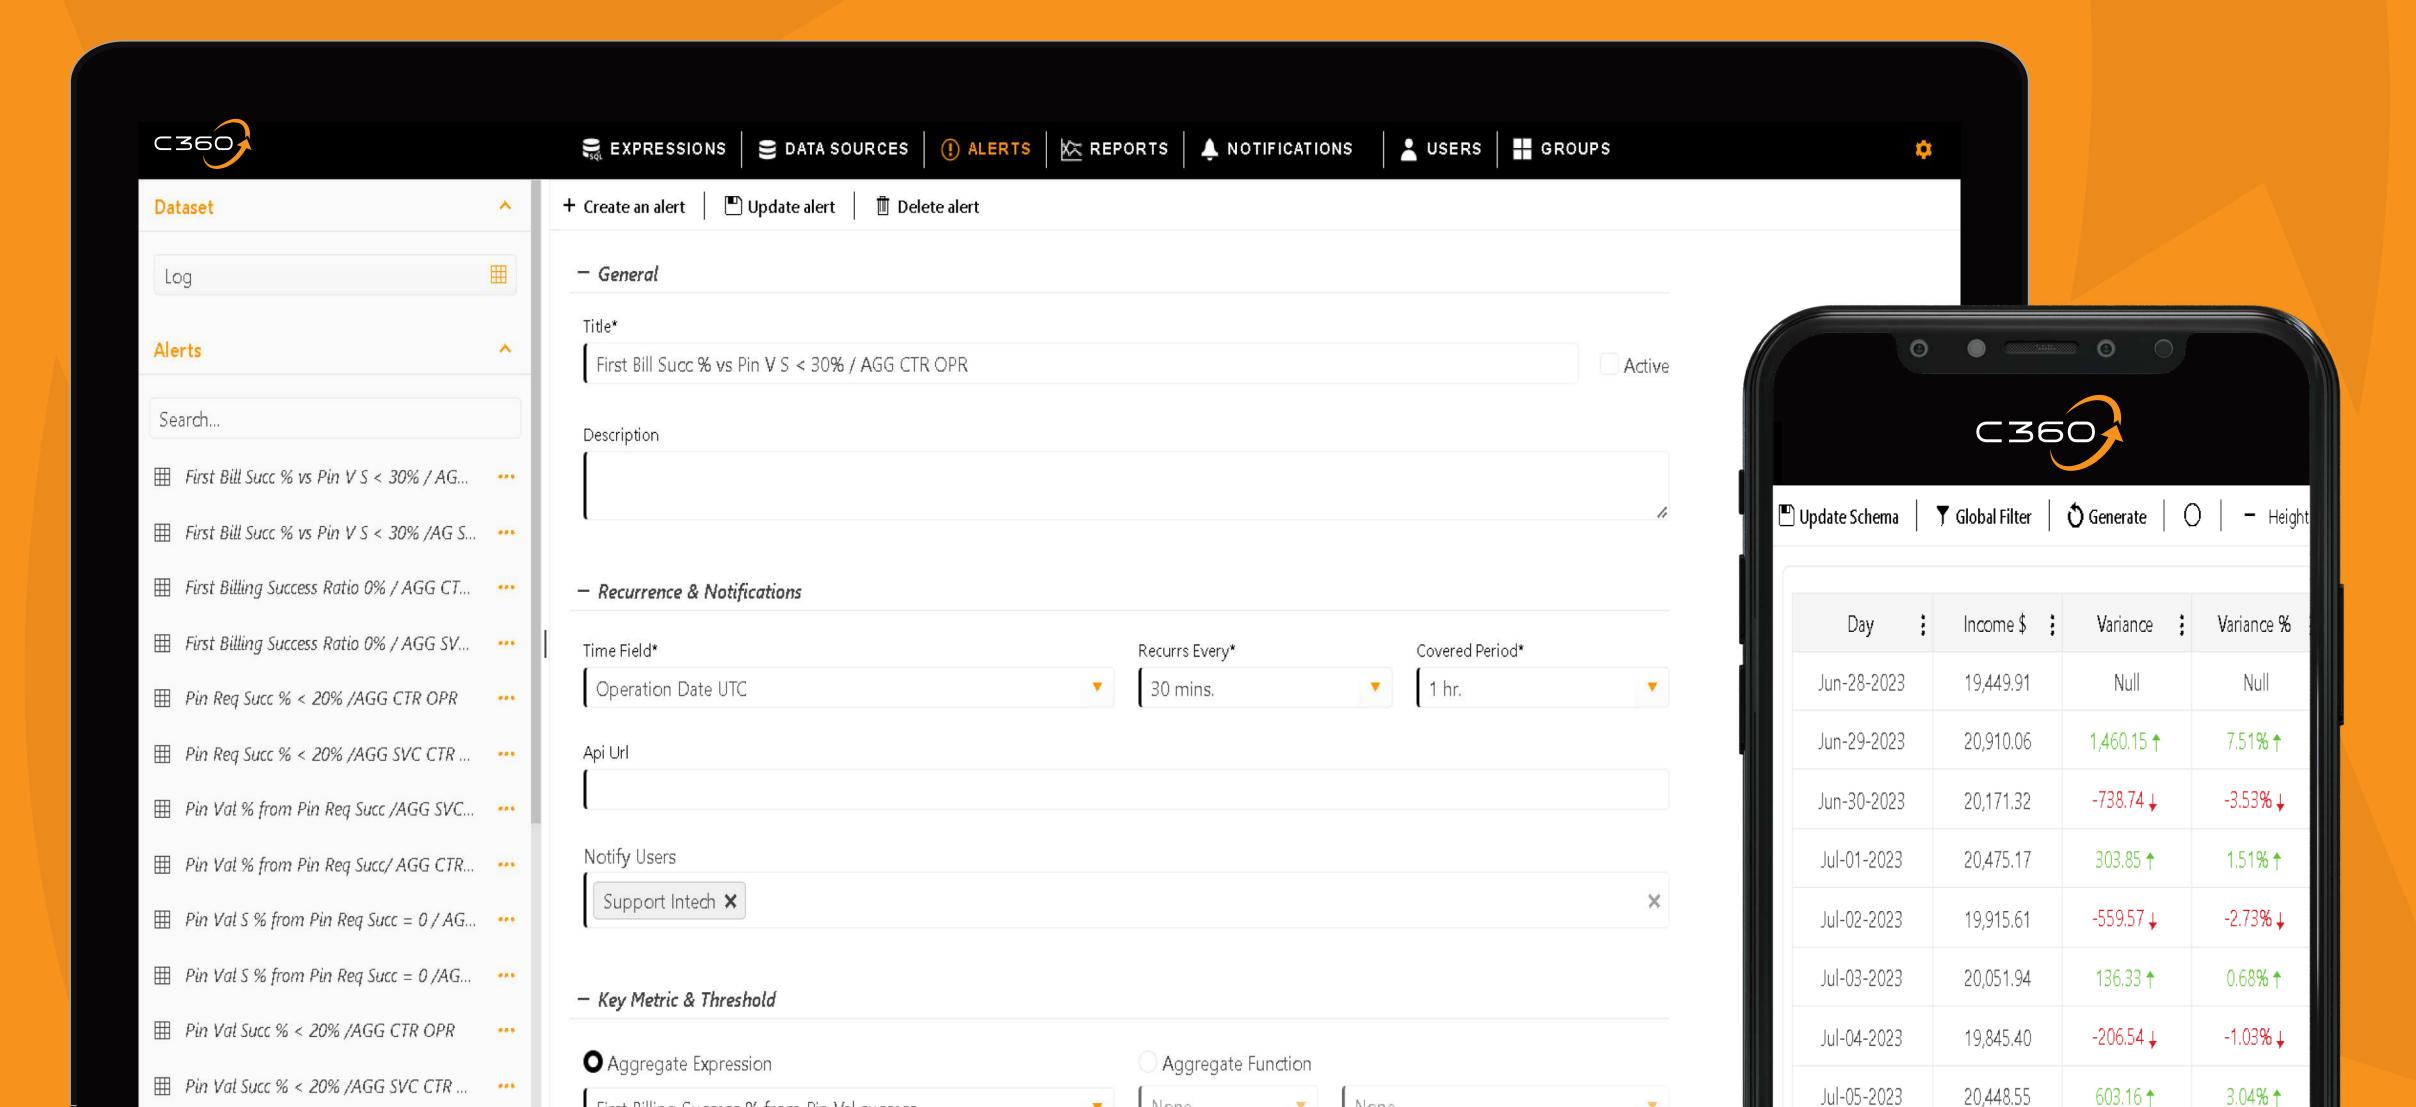

## **BUILT-IN ALERTS**

Alerts are smart triggers that are linked to KPIs.

Dozens of built-in alerts and KPIs ship with Intelligence. You can also create your own with few buttons clicks.

Alerts notify the organizations in different ways: notifications to the designated users, emails and Api invocation.

# REPORTS AND ALERTS

# **Snapshots**