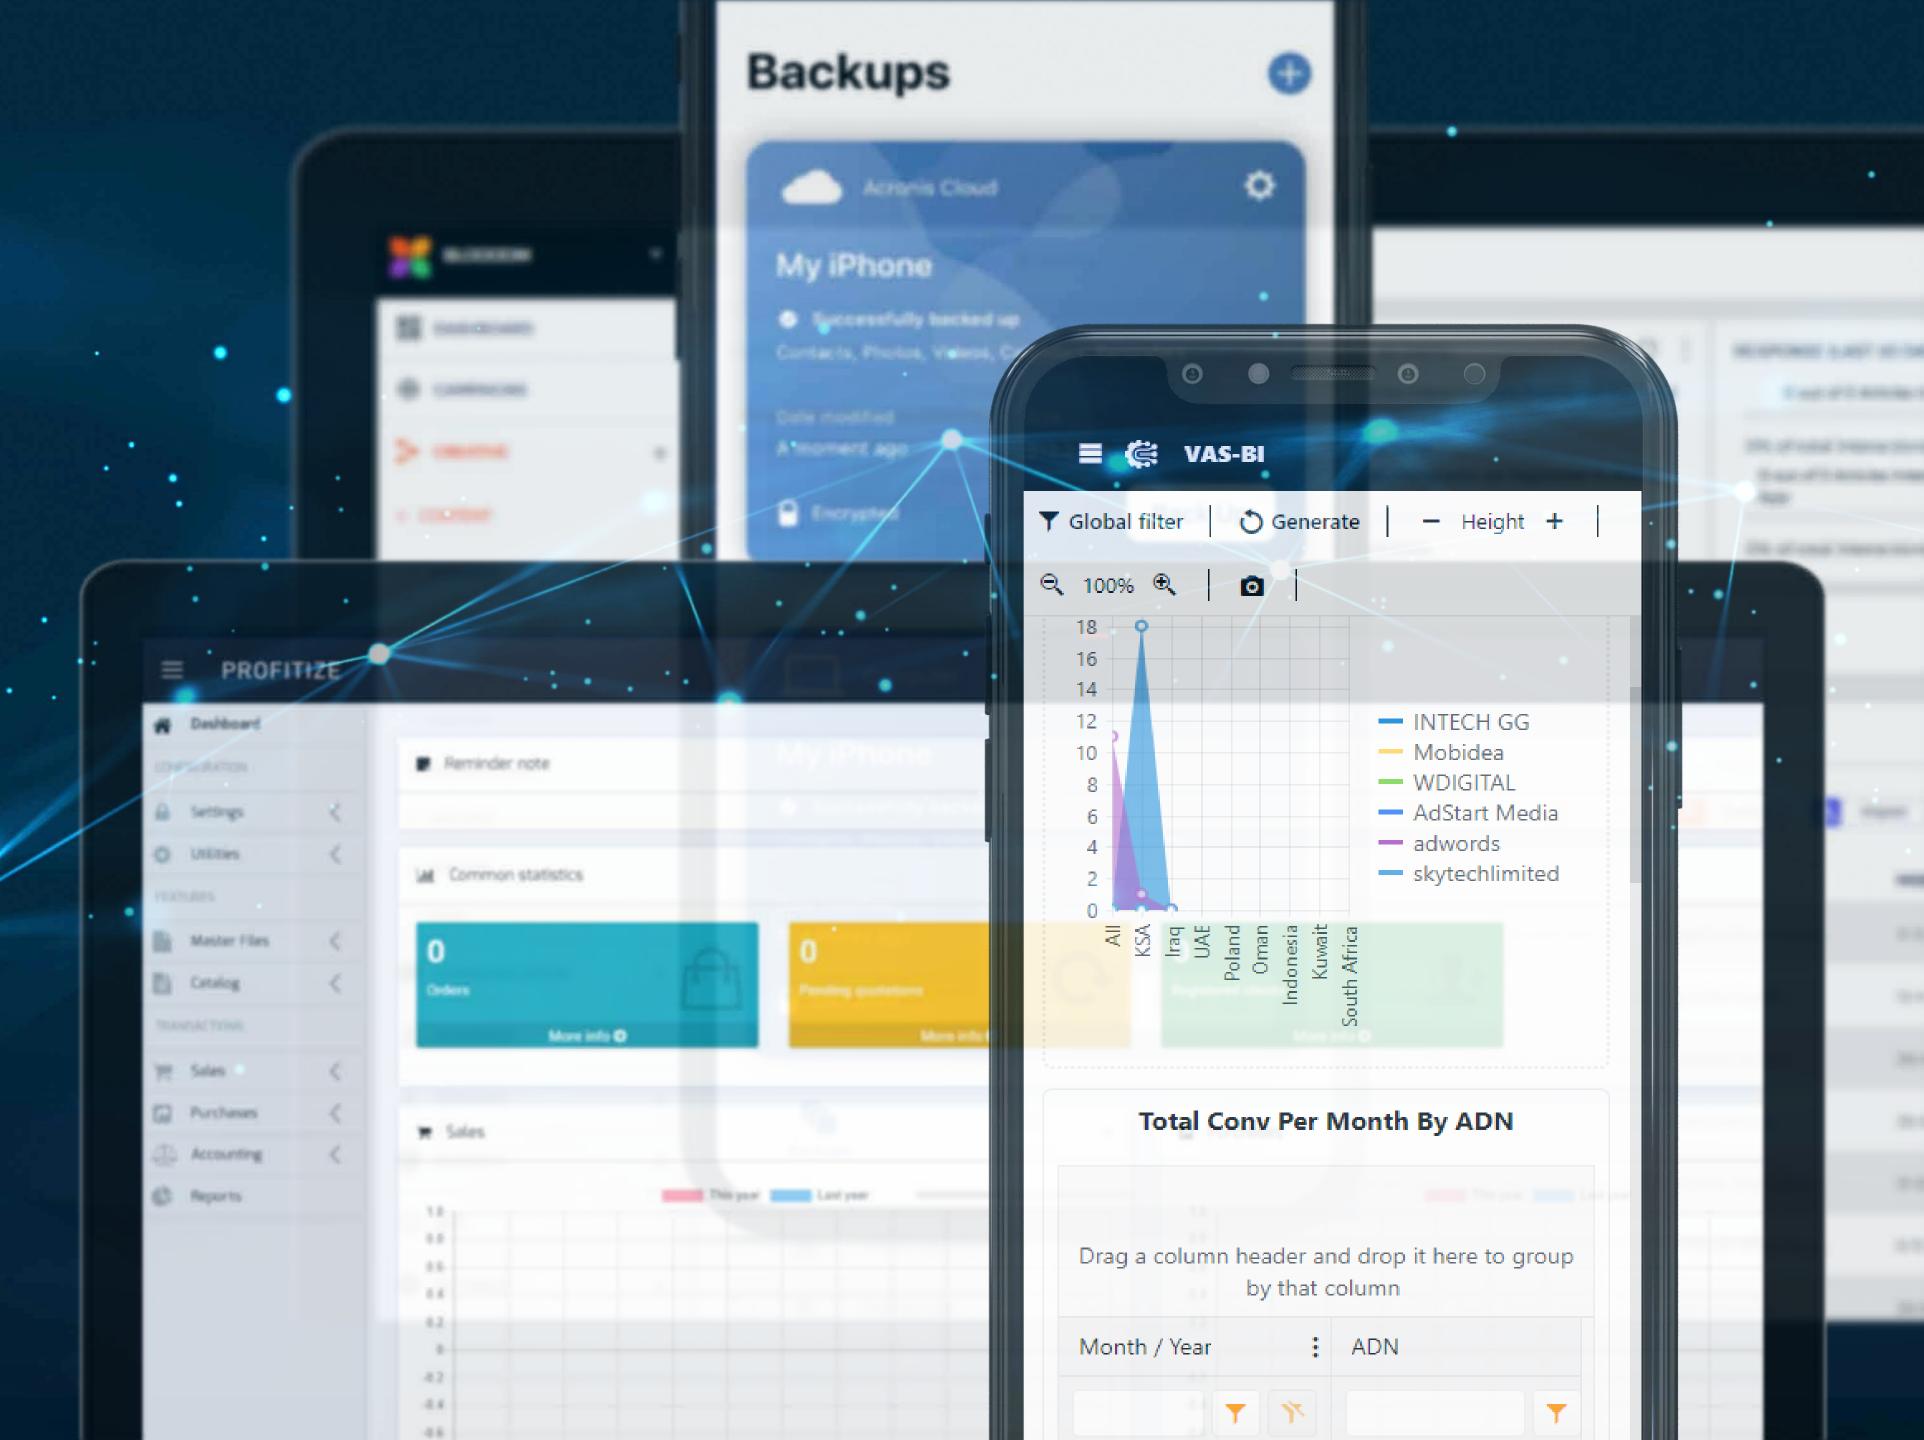

## **ACRONIS**

Acronis Cyber Protect Cloud: A complete DCB service offering advanced cybersecurity, threat detection, smart protection plans, and strong backup and recovery solutions.

# CYBER PROTECTION DASHBOARD

Monitor cybersecurity and manage backups for all devices from one interface.

# FLEXIBLE MANAGEMENT

Customize schedules, backup types, and run antivirus scans on demand.

# MOBILE DEVICE PROTECTION

Secure smartphones and tablets under one license.

# REMOTE DATA ACCESS

Access cloud backups from any device, anywhere.

# MOBILE BACKUP INSPECTION

View mobile backups directly from your system.

**Acronis** Cyber Protect Cloud

INTELLIGENCE