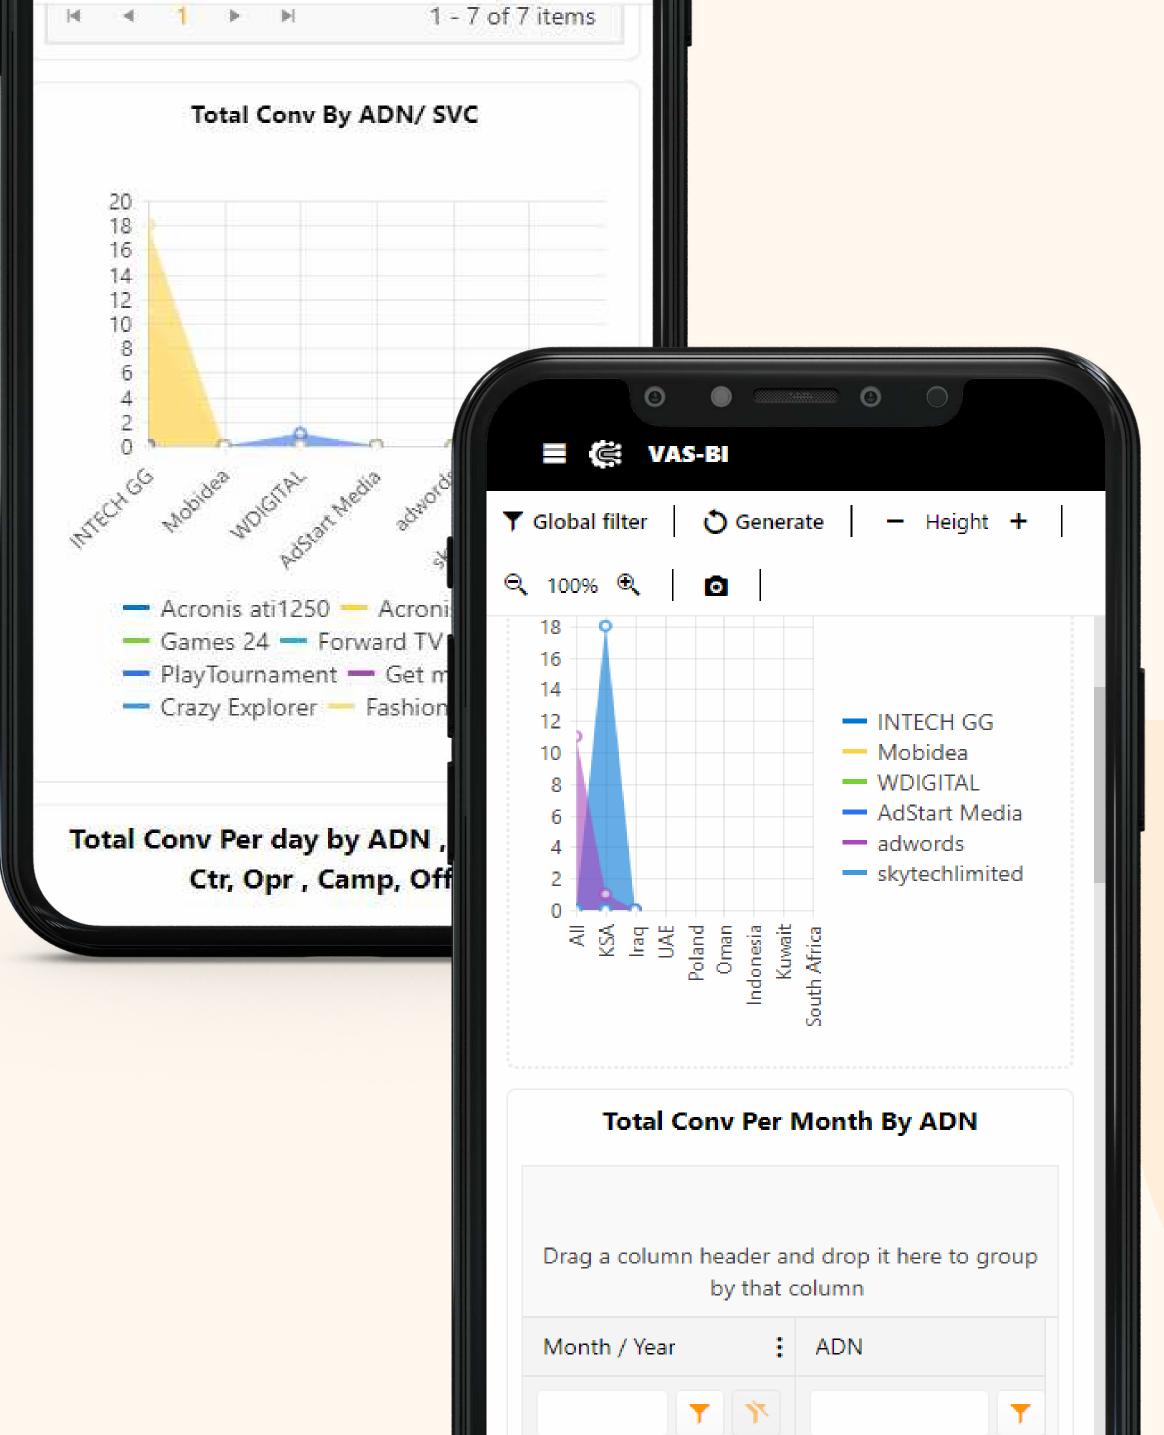

# CEREBRO

A SMART SOLUTION BY INTECH

## CEREBRO 360

Cerebro 360 is a new user-friendly Business Intelligence engine designed to streamline how you create and manage dashboards and alerts.

Whether you're looking to enhance reporting or gain deeper insights, Intelligence is built to cater to all types of businesses with minimal technical effort.

#### **Elements**

Reports, Dashboards & Alerts are the main elements.

Other elements include Datasets, Data Sources, Expressions, Users Groups & Notifications.

#### Dynamic Filtering

Easily drill down into data to find exactly what you need.

#### Live Reports

Monitor real-time data and trends as they happen.