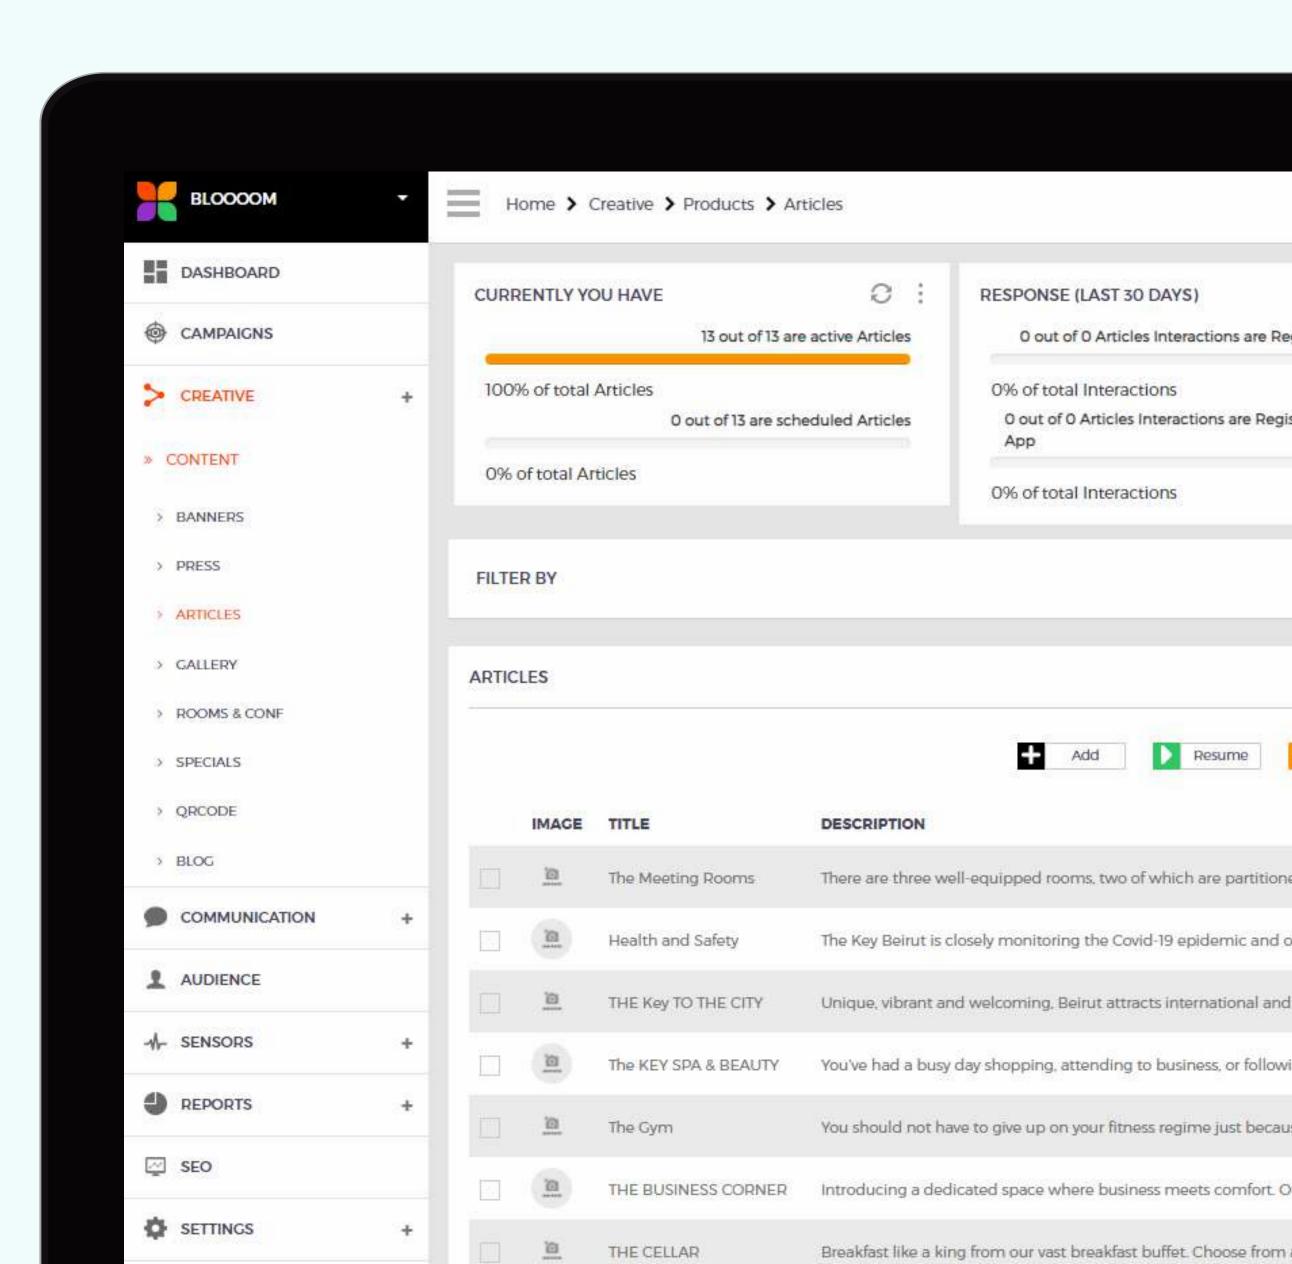

# CEREBRO

A SMART SOLUTION BY INTECH

## CEREBRO 360

Cerebro 360 is a new user-friendly Business Intelligence engine designed to streamline how you create and manage dashboards and alerts.

Whether you're looking to enhance reporting or gain deeper insights, Intelligence is built to cater to all types of businesses with minimal technical effort.

#### **Elements**

Reports, Dashboards & Alerts are the main elements.

Other elements include Datasets, Data Sources, Expressions, Users Groups & Notifications.