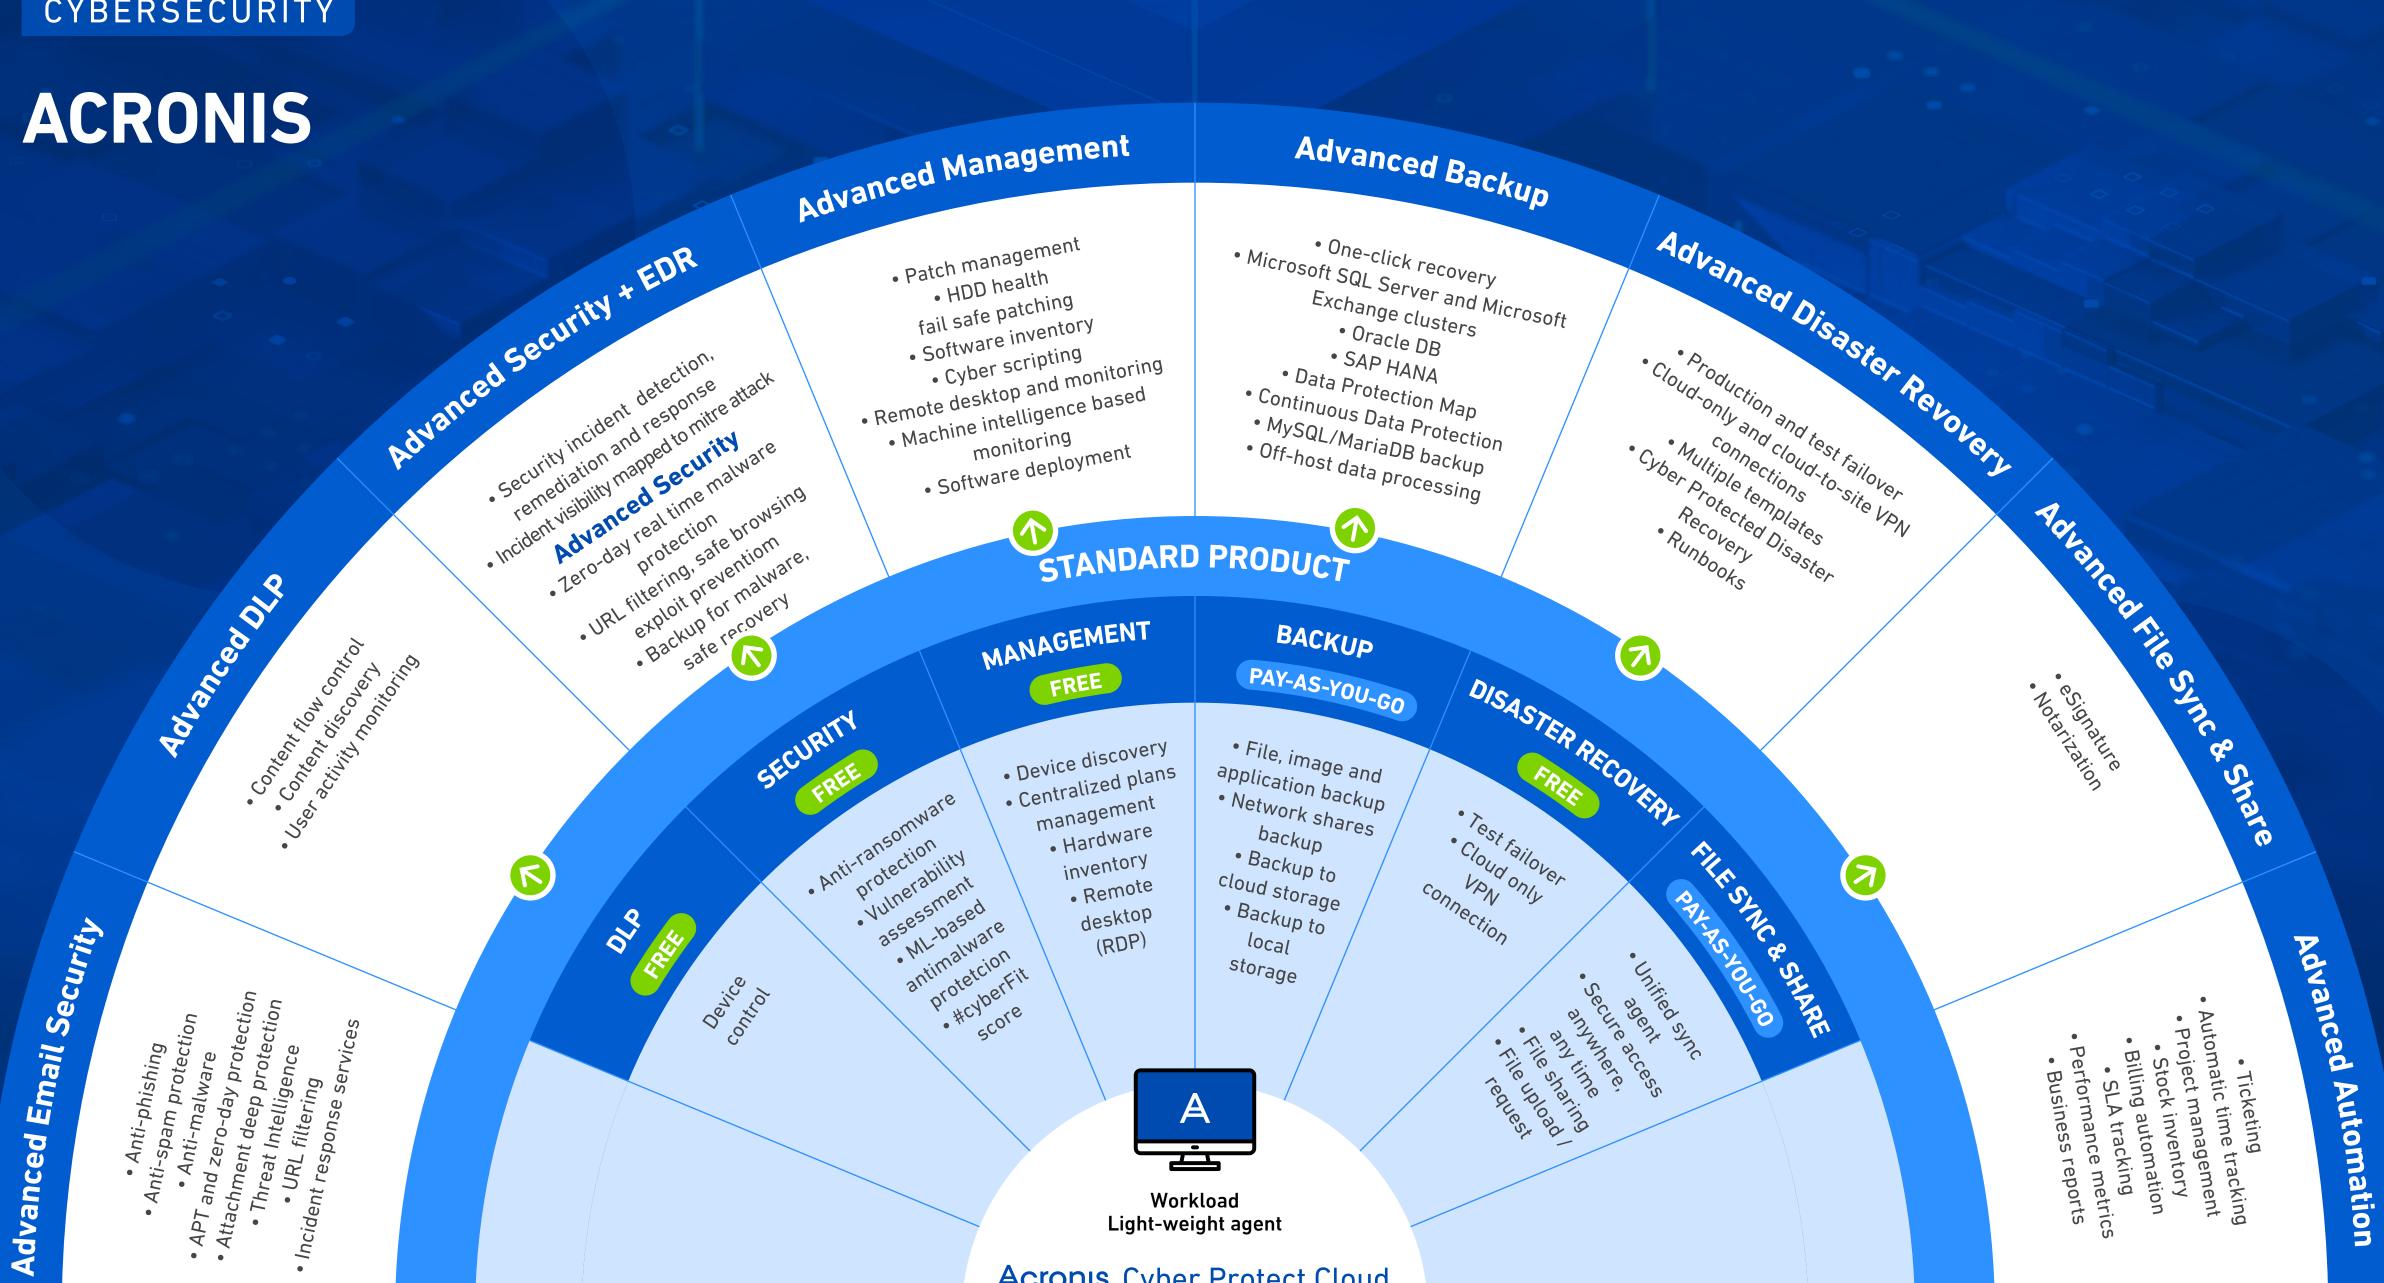

## **ACRONIS**

Acronis Cyber Protect Cloud: A complete DCB service offering advanced cybersecurity, threat detection, smart protection plans, and strong backup and recovery solutions.