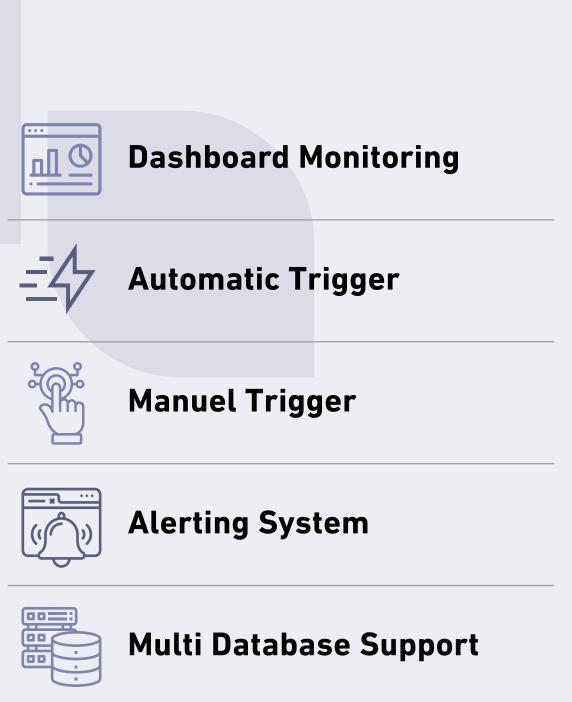

## **FEATURES**

#### **SETTINGS**

- Personalized Settings and Themes
- Snapshots
- Exporting to Excel
- Grouping options

#### **HOW IT WORKS?**

- 1.Data Preparation: Set up a simple job that runs regularly to pull and organize data from your database(s).
- 2.Use our API to send the organized data to our server.
   Once set up, Cerebro Intelligence will handle the rest, providing you with custom reports, dashboards, and alert systems with just a few clicks.

#### **Elements**

Reports, Dashboards & Alerts are the main elements.

Other elements include Datasets, Data Sources, Expressions, Users Groups & Notifications.