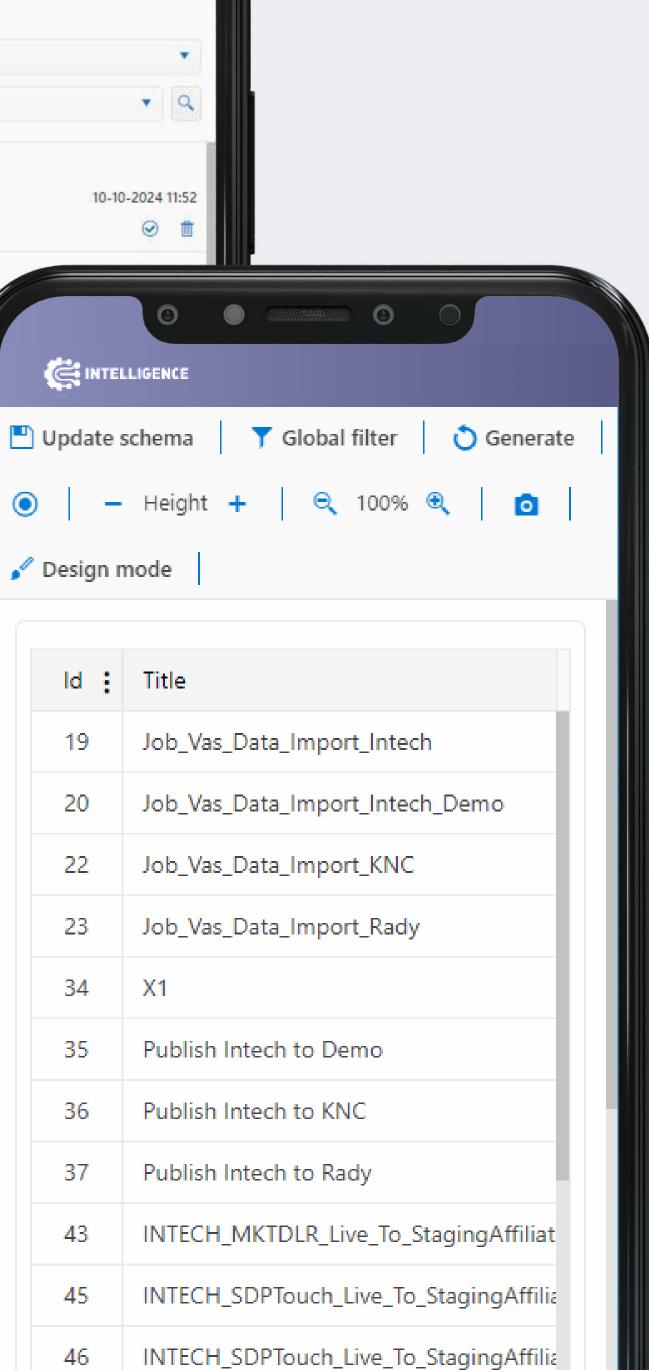

# CEREBRO

A SMART SOLUTION BY INTECH

## CEREBRO 360

Cerebro 360 is a new user-friendly Business Intelligence engine designed to streamline how you create and manage dashboards and alerts.

Whether you're looking to enhance reporting or gain deeper insights, Intelligence is built to cater to all types of businesses with minimal technical effort.

BI Tool Yes

**Analytics** Yes

Keywords
Dataset
DataSource
Expression

#### **Elements**

Reports, Dashboards & Alerts are the main elements.

Other elements include Datasets, Data Sources, Expressions, Users Groups & Notifications.