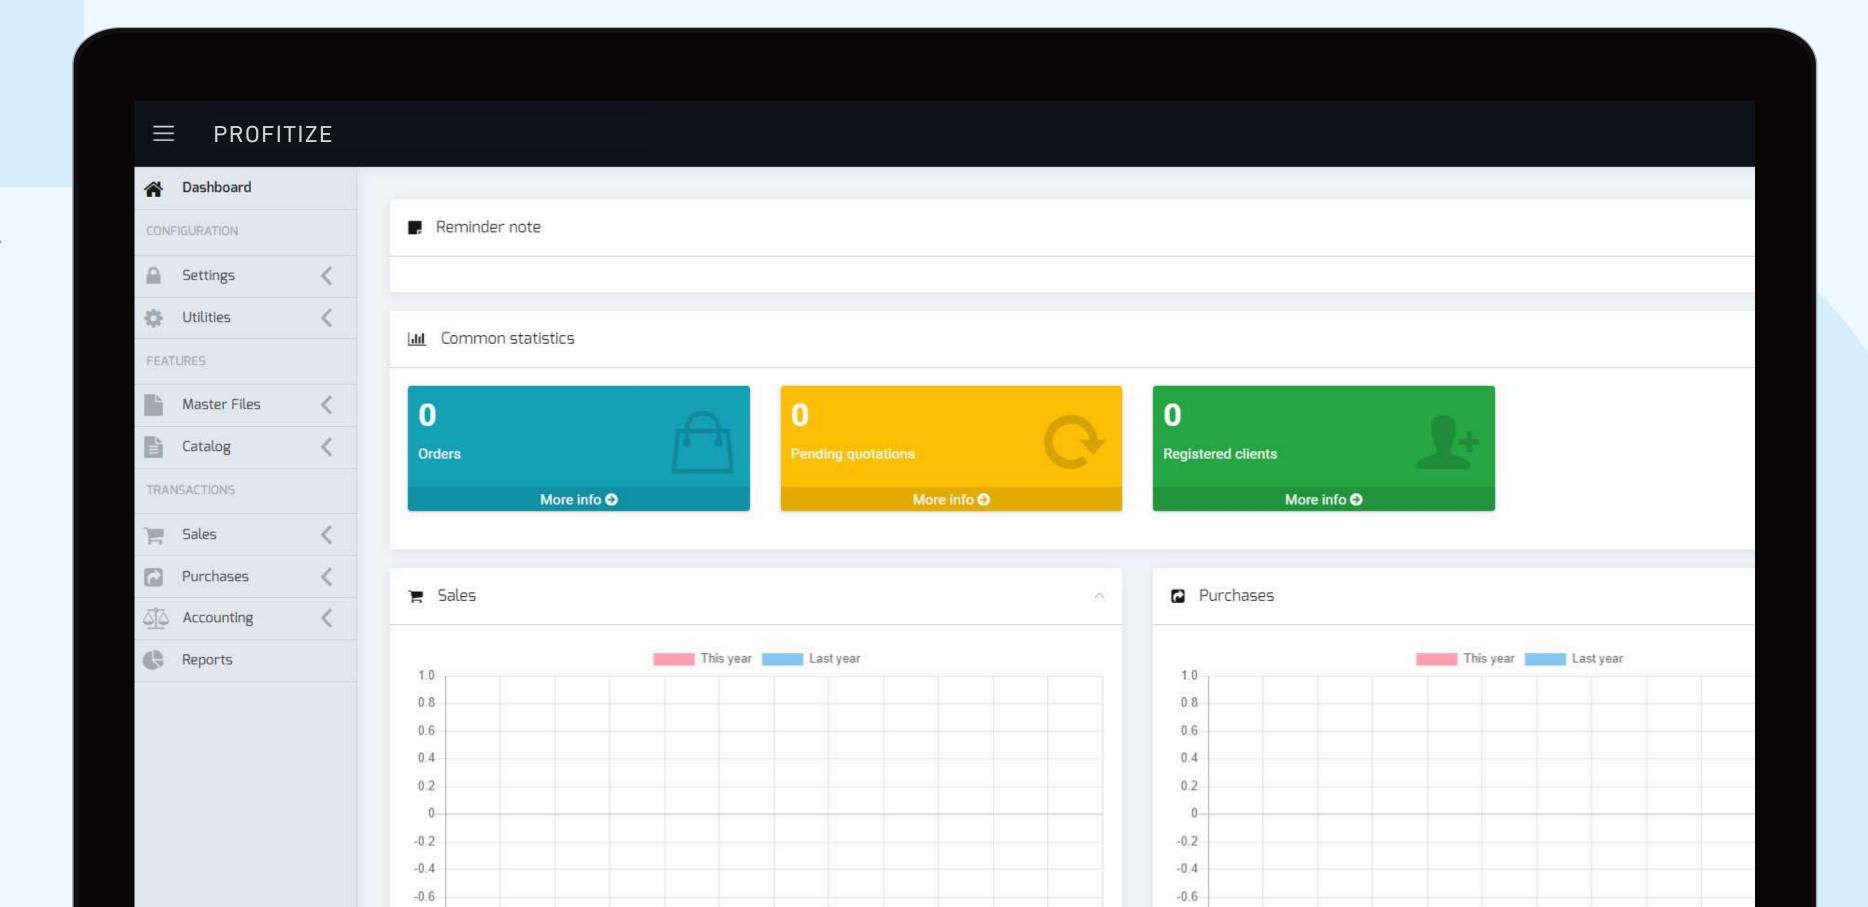

## **PROFITIZE**

Profitize by Bloooom, a comprehensive software solution designed to turn your vision into tangible value. Our platform is crafted to streamline and automate your business operations, boost efficiency, enhance cross- departmental collaboration, and provide real- time insights into your key metrics.

## WHAT CAN PROFITIZE DO FOR YOU?

#### 1. SALES

Manage the entire sales process, including customer relations, quotes, reservations, and pipeline tracking.

#### 2. PURCHASES

Simplify procurement with tools for purchase orders, vendor management, and budget control.

#### 3. INVENTORY

Track stock and optimize warehouse management to prevent stockouts or overstocking.

#### 4. ACCOUNTING

Manage finances, including general ledger, transactions, reconciliation, and reporting.