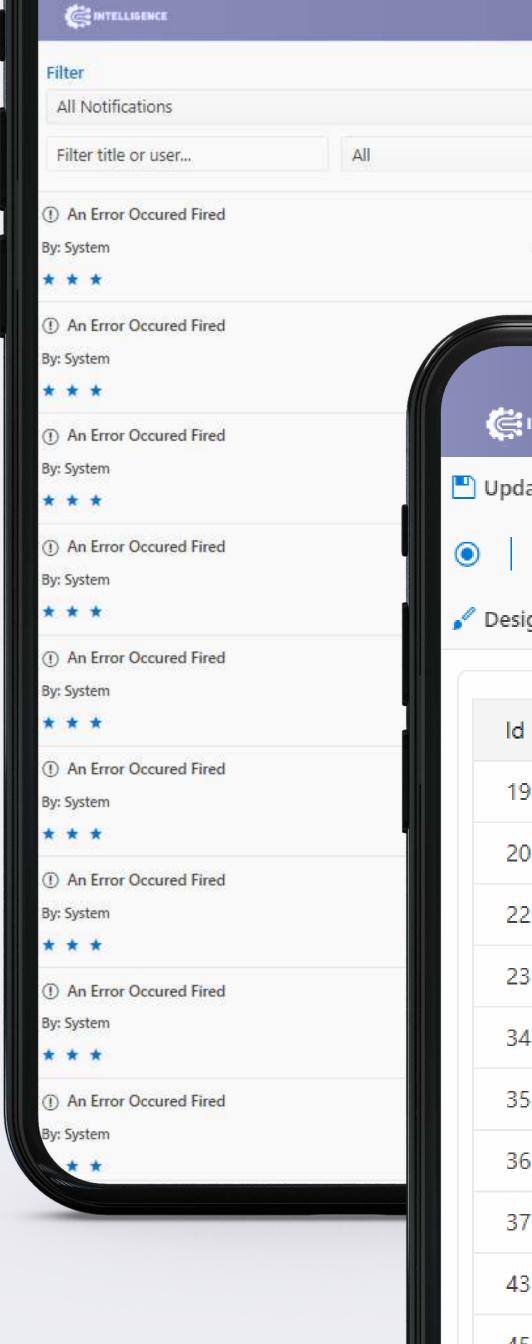

#### **Elements**

Reports, Dashboards & Alerts are the main elements.

Other elements include Datasets, Data Sources, Expressions, Users Groups & Notifications.