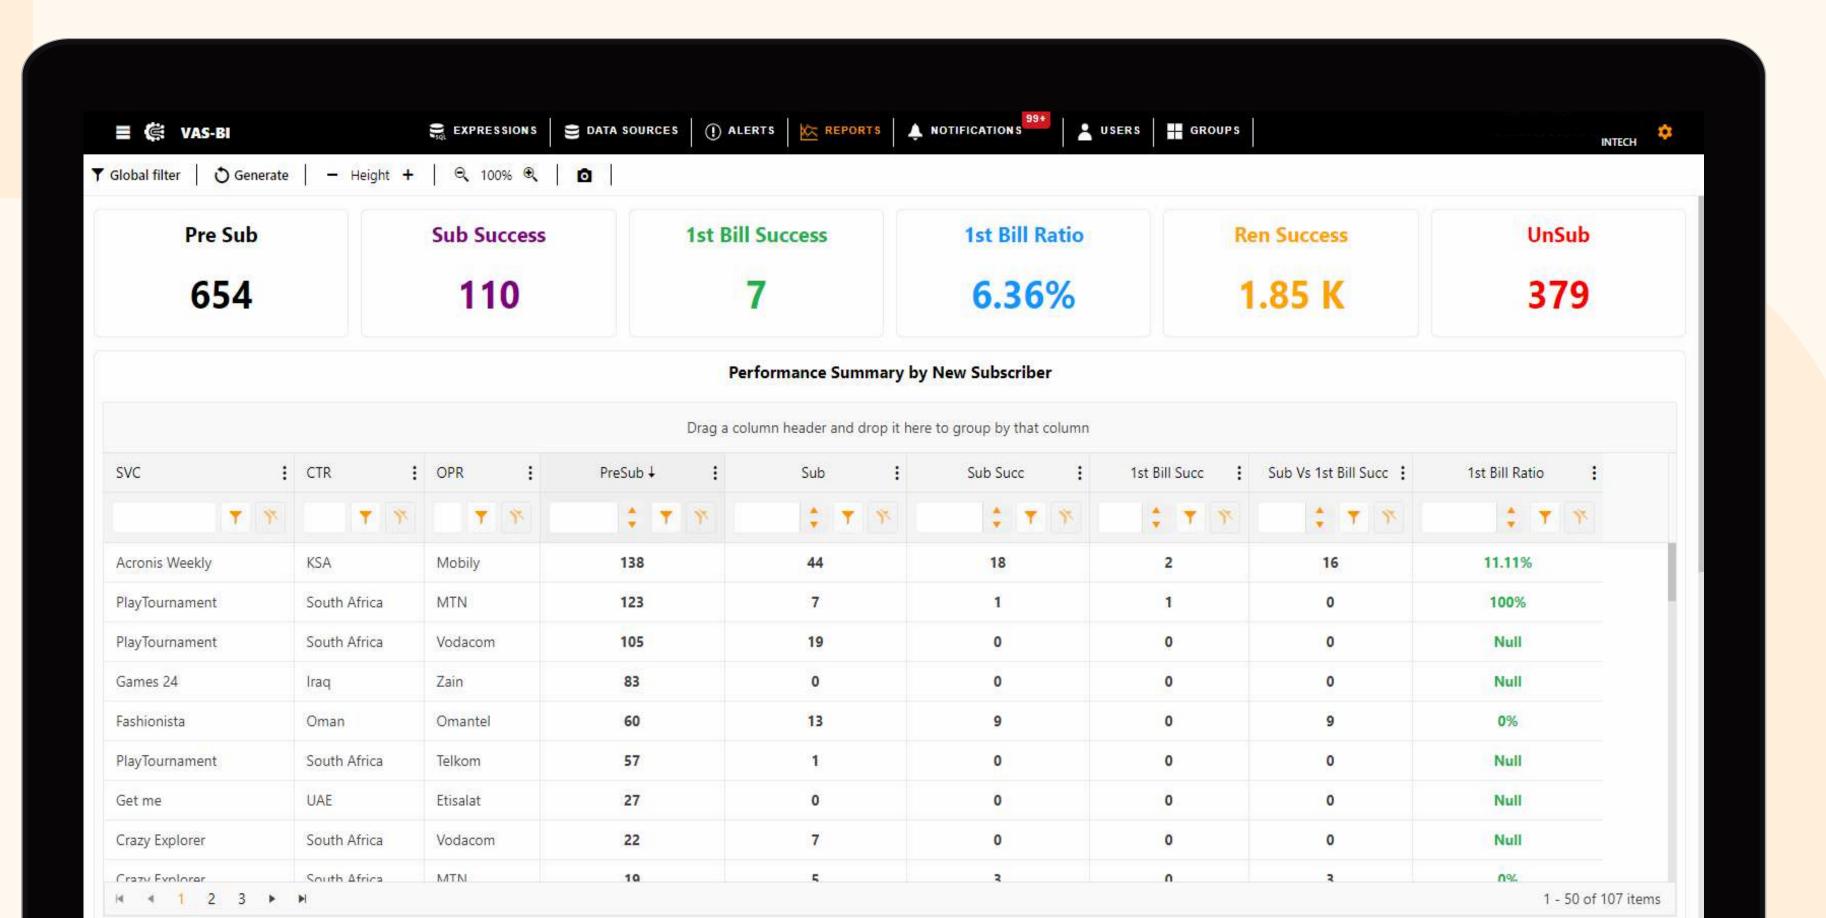

## CEREBRO 360

Cerebro 360 is a new user-friendly Business Intelligence engine designed to streamline how you create and manage dashboards and alerts.

Whether you're looking to enhance reporting or gain deeper insights, Intelligence is built to cater to all types of businesses with minimal technical effort.

#### **Elements**

Reports, Dashboards & Alerts are the main elements.

Other elements include Datasets, Data Sources, Expressions, Users Groups & Notifications.

#### Dynamic Filtering

Easily drill down into data to find exactly what you need.

#### Live Reports

Monitor real-time data and trends as they happen.