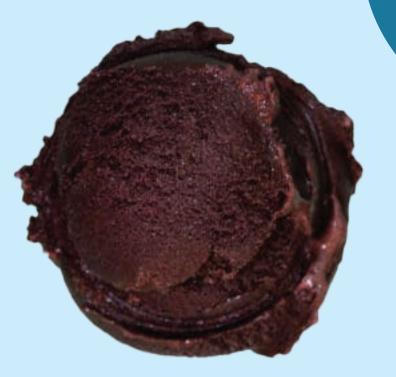

## Zanzibar<sup>®</sup> Chocolate **G**F

All-natural and award-winning chocolate ice cream made with three kinds of cocoa for a rich, fudge brownie taste.