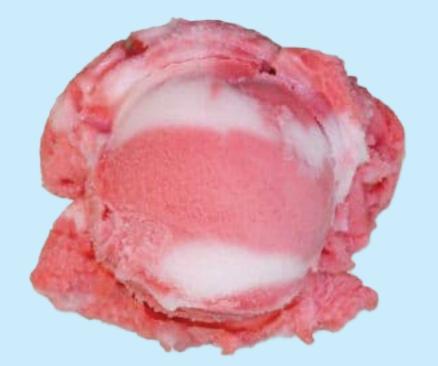

### Strawberry Cheesecake

Cheesecake ice cream swirled with a strawberry ripple and loads of gooey cheesecake pieces.