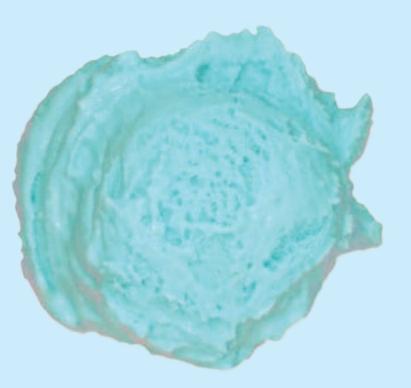

## Blue Moon **GF**

Just like the milk in the bottom of a Fruit Loops bowl, this tasty ice cream has a sweet Fruit Loops taste and a wacky blue color.