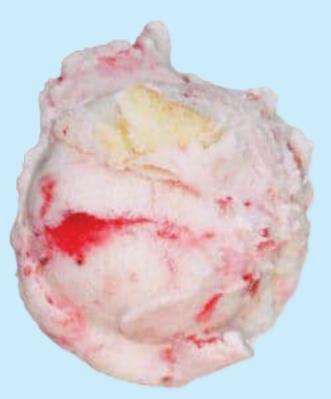

### Strawberry Cheesecake

Cheesecake ice cream swirled with a strawberry ripple and loads of gooey cheesecake pieces.