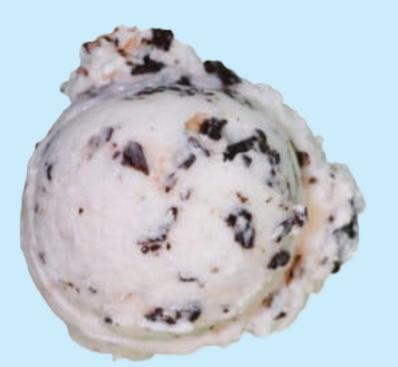

## Ultimate Oreo

Scrumptious Oreo crumb ice cream packed with boat-loads of whole Oreo cookies.