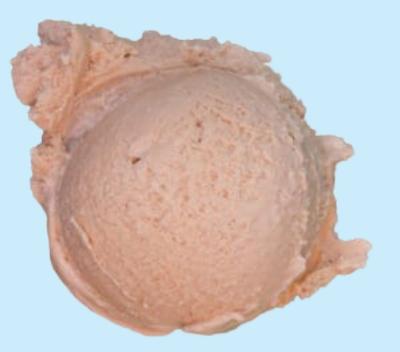

#### Salted Caramel

Award-winning, smooth salted caramel ice cream brimming with rich sea salt fudge and salted cashews.