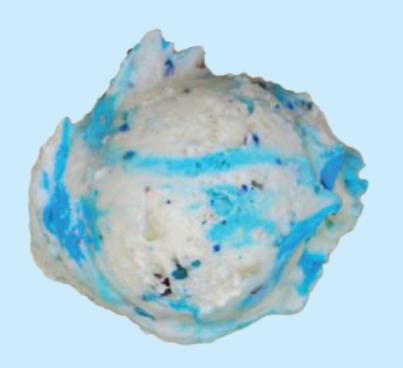

# Birthday Cake GF

Forgo your fork and grab your spoon! Pop the lid to reveal rainbow bursts of fun confetti sprinkles packed into rich yellow cake ice cream. This party in a pint is topped off with festive swirls of blue buttercream frosting and bursts of colorful confetti sprinkles.