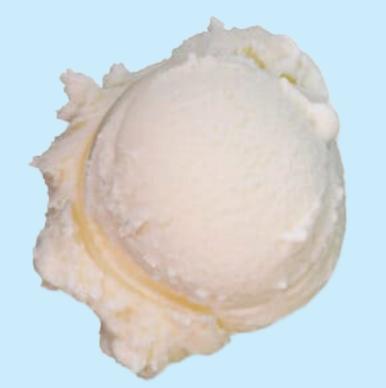

## Old Fashioned Vanilla GF

An award-winning and all-natural classic vanilla ice cream made with Wisconsin cream, cane sugar and pure vanilla.