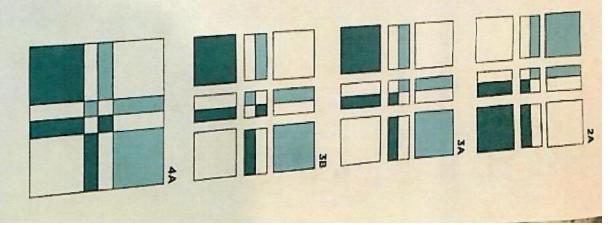

## 3 trade swap the large squares at the top

and bottom of the block. 3A Rotate the center square 1 quarter

turn counter clockwise. 3B

## 4 block

## construction

the rows together. Press. Make 42. press in opposite directions. Sew Sew the units together in rows.

Block size: 81/5" unfinished, 8"