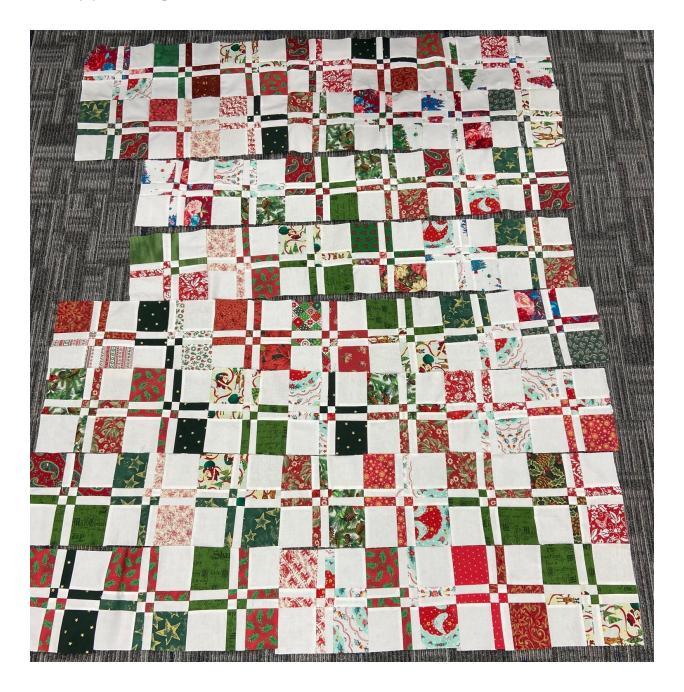

## September 2022 Sew-N-Draw

Disappearing 4 Patch Quilt

ruler vertically on the center seam seam line. Cut along the edge disturbing the places. Place the ruler. Turn the cutting mat without line. Cut along the edge of the manner until you have made 4 of the rulet. Continue on in this I' line of the ruler on the center place the I" line of a retary cutting