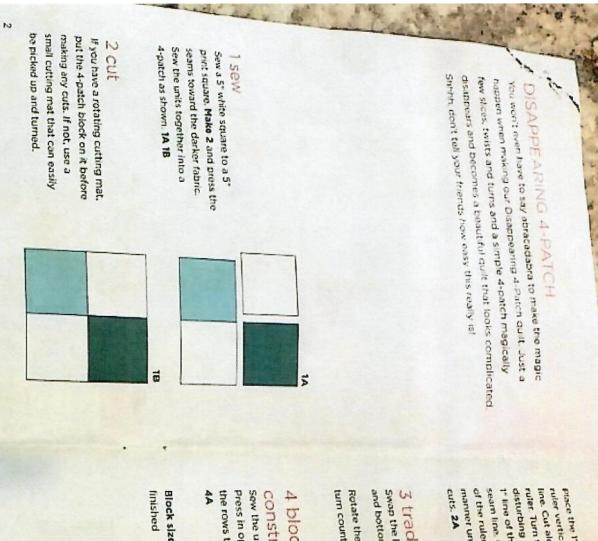

## September 2022 Sew-N-Draw

Disappearing 4 Patch Quilt

ruler vertically on the center seam seam line. Cut along the edge disturbing the places. Place the ruler. Turn the cutting mat without line. Cut along the edge of the manner until you have made 4 of the rulet. Continue on in this I' line of the ruler on the center place the I" line of a retary cutting

## construction

the rows together. Press. Make 42. press in opposite directions. Sew Sew the units together in rows.

Block size: 81/5" unfinished, 8"