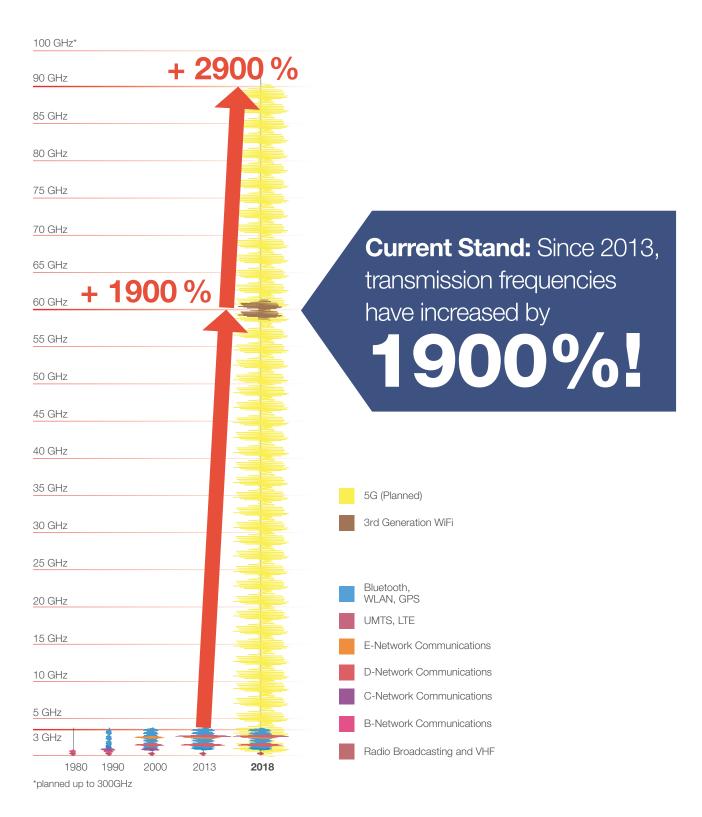

# Increase of mobile communication and data transmission frequencies since 1980.