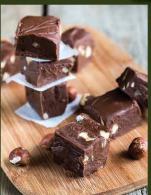

**Cooper's Mill premium fudge** is handmade in small batches with only the highest quality ingredients. We use real butter and fresh cream for a delightful, velvety smooth texture and an oh so sinful taste! With 6 tempting gourmet flavor choices, it is impossible to pick a favorite! Available in one-pound containers.

623

626

We reserve the right to make substitutions of like products when necessary.

Chunks of real Butterfinger® pieces and creamy vanilla fudge. Item Number 625 ..... \$17.00 CHOCOLATE FUDGE Smooth, rich, melt-in-your-mouth chocolate fudge. Item Number 622. ..... \$17.00 CHOCOLATE PEANUT BUTTER FUDGE Luscious layers of classic chocolate and peanut butter. Item Number 624. ..... \$17.00 **MAPLE NUT FUDGE** Vanilla fudge infused with maple flavoring and nuts. Item Number 626. ..... \$17.00 PEANUT BUTTER FUDGE Creamy vanilla fudge with delicious Jif® peanut butter. Item Number 623 ..... \$17.00 REDUCED SUGAR CHOCOLATE WALNUT FUDGE

BUTTERFINGER FUDGE

Creamy reduced-sugar chocolate fudge packed with crunchy walnut pieces. Item Number 627 ...... \$18.00