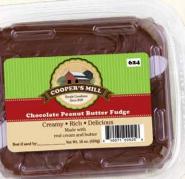

**Cooper's Mill premium fudge** is handmade in small batches with only the highest quality ingredients. We use real butter and fresh cream for a delightful, velvety smooth texture and an oh so sinful taste! With 6 tempting gourmet flavor choices, it is impossible to pick a favorite! Available in one-pound containers.

623

626

We reserve the right to make substitutions of like products when necessary.

Chunks of real Butterfinger® pieces and creamy vanilla fudge. Item Number 625 ..... \$17.00 CHOCOLATE FUDGE Smooth, rich, melt-in-your-mouth chocolate fudge. Item Number 622. ..... \$17.00 CHOCOLATE PEANUT BUTTER FUDGE Luscious layers of classic chocolate and peanut butter. Item Number 624. ..... \$17.00 **MAPLE NUT FUDGE** Vanilla fudge infused with maple flavoring and nuts. Item Number 626. ..... \$17.00 PEANUT BUTTER FUDGE Creamy vanilla fudge with delicious Jif® peanut butter. Item Number 623 ..... \$17.00 REDUCED SUGAR CHOCOLATE WALNUT FUDGE