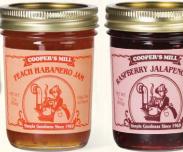

## Two-packs HALF PINT

**GRILLING FAVORITES** 

Hot Pepper Butter and Hot

Vidalia Onion Relish.

Item Number 501 ..... \$14

FALL FRUIT BUTTER Apple Butter and Pumpkin Butter. Item Number 502 ..... \$14

SPICY CLASSICS Peach Habanero and Raspberry Jalapeno Jam. Item Number 515 ......\$14