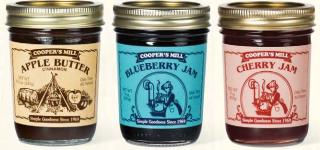

JELLY CLASSICS

Elderberry and Grape Jelly.

Item Number 517 ..... \$14

TRAWBERRY JAA CHERRY JAM

JAM CLASSICS Strawberry and Cherry Jam. Item Number 503 ..... \$14

**DID YOU KNOW...** more than half of our Cooper's Mill products contain 3 ingredients or LESS?\*

#### **SEEDLESS JAM SAMPLER**

Seedless Strawberry, Blackberry and Red Raspberry Jam. Item Number 508......\$19