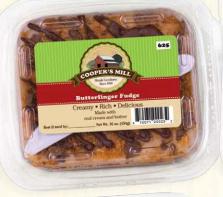

623

626

We reserve the right to make substitutions of like products when necessary.

Chunks of real Butterfinger® pieces and creamy vanilla fudge. Item Number 625 ..... \$17.00 CHOCOLATE FUDGE Smooth, rich, melt-in-your-mouth chocolate fudge. Item Number 622. ..... \$17.00 CHOCOLATE PEANUT BUTTER FUDGE Luscious layers of classic chocolate and peanut butter. Item Number 624. ..... \$17.00 **MAPLE NUT FUDGE** Vanilla fudge infused with maple flavoring and nuts. Item Number 626. ..... \$17.00 PEANUT BUTTER FUDGE Creamy vanilla fudge with delicious Jif® peanut butter. Item Number 623 ..... \$17.00 REDUCED SUGAR CHOCOLATE WALNUT FUDGE

BUTTERFINGER FUDGE

Creamy reduced-sugar chocolate fudge packed with crunchy walnut pieces. Item Number 627 ...... \$18.00