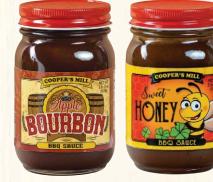

ULTIMATE BBQ One pint each of our Apple Butter and Angry Peach BBQ sauces. Item Number 518P......\$17.00

DYNAMIC DUO One pint each of our Apple Bourbon and Sweet Honey BBQ sauces. Item Number 520P......\$17.00