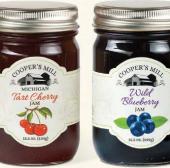

> \* Does not include water used in processing.

> > **S18**

Orchard Reserve Four-packs 15.5 OUNCES

GOURMET CLASSICS Blueberry Lavender Jam and Gingered Fig Jam. Item Number 530 ..... \$18

GARDEN CLASSICS Michigan Tart Cherry Jam and Wild Blueberry Jam. Item Number 531 .....\$18