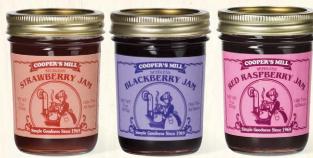

#### **SEEDLESS JAM SAMPLER**

Seedless Strawberry, Blackberry and Red Raspberry Jam. Item Number 508......\$19

#### **COUNTRY SAMPLER**

Strawberry Jam, Vidalia Onion Relish, Hot Pepper Butter and Apple Butter. Item Number 510.....\$24

JAM SAMPLER Peach, Blackberry, Bumbleberry and Red Raspberry Jam. Item Number 511.......\$24