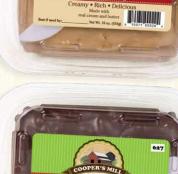

**Cooper's Mill premium fudge** is handmade in small batches with only the highest quality ingredients. We use real butter and fresh cream for a delightful, velvety smooth texture and an oh so sinful taste! With 6 tempting gourmet flavor choices, it is impossible to pick a favorite! Available in one-pound containers.

623

626

We reserve the right to make substitutions of like products when necessary.

Chunks of real Butterfinger® pieces and creamy vanilla fudge. Item Number 625 ..... \$17.00 CHOCOLATE FUDGE Smooth, rich, melt-in-your-mouth chocolate fudge. Item Number 622. ..... \$17.00 CHOCOLATE PEANUT BUTTER FUDGE Luscious layers of classic chocolate and peanut butter. Item Number 624. ..... \$17.00 **MAPLE NUT FUDGE** Vanilla fudge infused with maple flavoring and nuts. Item Number 626. ..... \$17.00 PEANUT BUTTER FUDGE Creamy vanilla fudge with delicious Jif® peanut butter. Item Number 623 ..... \$17.00 REDUCED SUGAR CHOCOLATE WALNUT FUDGE