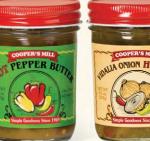

## Two-packs HALF PINT

**GRILLING FAVORITES** 

Hot Pepper Butter and Hot

Vidalia Onion Relish.

Item Number 501 ..... \$14

FALL FRUIT BUTTER Apple Butter and Pumpkin Butter. Item Number 502 ..... \$14

SPICY CLASSICS Peach Habanero and Raspberry Jalapeno Jam. Item Number 515 ......\$14