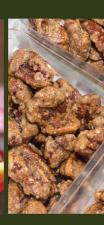

# Cinnamon Glazed Nuts

HUNKY APPLESAU

Our delicious Cinnamon Glazed Nuts are generously drenched in a sweet syrup of cinnamon, sugar, cocoa butter, chocolate liqueur and spices then roasted to crunchy perfection. We use only the finest ingredients to provide the freshest flavor and unmatched quality. Each bag contains 11 ounces.

#### **CINNAMON GLAZED ASSORTMENT**

| Contains Almonds, Cashews, Peanuts and Pecans.<br>Net Wt. 11 oz. <b>Item Number 601</b> | \$18.00 |
|-----------------------------------------------------------------------------------------|---------|
| <b>CINNAMON GLAZED ALMONDS</b><br>Net Wt. 11 oz. <b>Item Number 602</b>                 | \$18.00 |
| <b>CINNAMON GLAZED CASHEWS</b><br>Net Wt. 11 oz. <b>Item Number 603</b>                 | \$18.00 |
| <b>CINNAMON GLAZED PECANS</b><br>Net Wt. 11 oz. <b>Item Number 605</b>                  | \$20.00 |