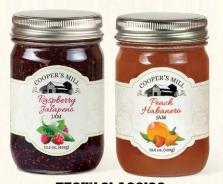

ZESTY CLASSICS Raspberry Jalapeno Jam and Peach Habanero Jam. Item Number 532 ......\$18