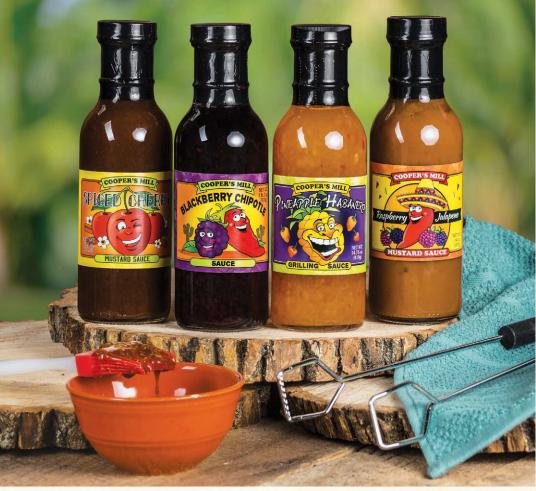

# **Any Time is Grilling Time**

No need to wait for summer to experience our zesty new BBQ and Grilling Sauce collection. From sweet to spicy, we have a sauce to satisfy every taste! Add delicious flavor to beef, pork, chicken, fish or grilled veggies, or shake up your favorite recipes with an unexpected kick of spice.

Contact your Sales Representative for more information **COOPER'S MILL**—1414 N. Sandusky Ave., Bucyrus, OH 44820 Phone: 419-562-4215/800-708-4215 • Web: www.coopers-mill.com

SPICY MUSTARD SAMPLER One bottle each of our Raspberry Jalapeno Mustard and Spiced Cherry Mustard sauces. Item Number 540.......\$17.00

GRILLING SAMPLER One bottle each of our Pineapple Habanero Grilling Sauce and Blackberry Chipotle Sauce Item Number 541.......\$17.00

We reserve the right to make substitutions of like products when necessary.