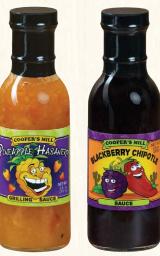

GRILLING SAMPLER One bottle each of our Pineapple Habanero Grilling Sauce and Blackberry Chipotle Sauce Item Number 541.......\$17.00

We reserve the right to make substitutions of like products when necessary.