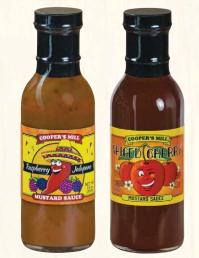

Contact your Sales Representative for more information **COOPER'S MILL**—1414 N. Sandusky Ave., Bucyrus, OH 44820 Phone: 419-562-4215/800-708-4215 • Web: www.coopers-mill.com

SPICY MUSTARD SAMPLER One bottle each of our Raspberry Jalapeno Mustard and Spiced Cherry Mustard sauces. Item Number 540.......\$17.00