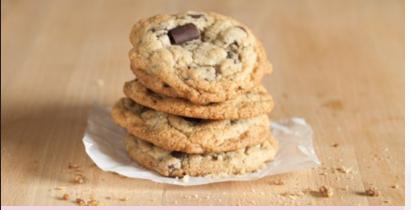

#### Chocolate Chunk Cookie Mix

Not your ordinary chocolate chip cookie! These chocolate CHUNK cookies are filled with rich and delicious CHUNKS of melted chocolate-y goodness. Yields 3 dozen cookies. \$16.00