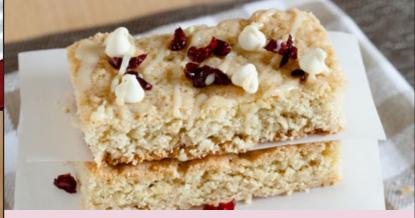

#### White Chocolate Cran-Orange Cookie Bar Mix

With a hint of orange, creamy white chocolate and tangy cranberries, your family and guests will swoon over these delicious treats. Also makes an incredible cookie! Serves 9. \$16.00