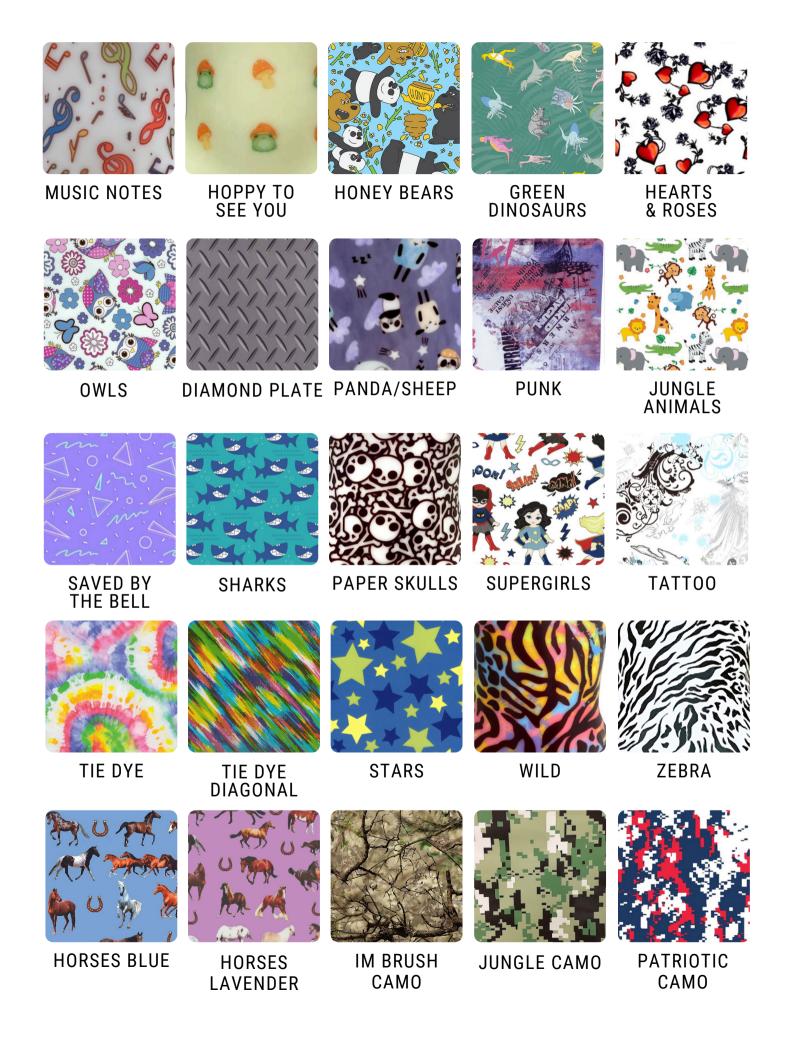

## **SOFT & HARD BRACE PATTERNS**

**CARIBBEAN** 

PURPLE BUTTERFLIES

SPRING BUTTERFLIES

**ICE AGE** 

**TORNADO** 

DON'T SEE YOUR PATTERN? EMAIL ME AT LAUREN@HIGGYBEARS.COM AND I'LL SEE IF I CAN GET IT FOR YOU!