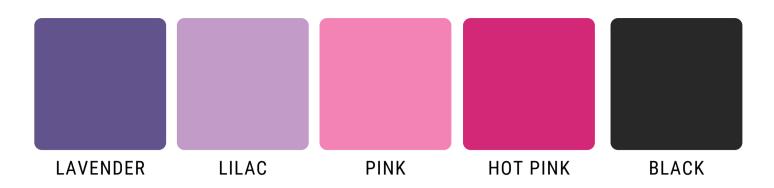

#### **SOFT & HARD BRACE COLORS**

THESE PREVIEWS ARE TRUE TO COLOR FOR THE SOFT BRACES. HOWEVER, THE HARD BRACES ARE MADE DIFFERENTLY. THE PATTERNS ARE OFTEN MORE MUTED AND NOT AS IN FOCUS WITH THE HARD BRACES.

THESE PREVIEWS ARE TRUE TO COLOR FOR THE SOFT BRACES. HOWEVER, THE HARD BRACES ARE MADE DIFFERENTLY. THE PATTERNS ARE OFTEN MORE MUTED AND NOT AS IN FOCUS WITH THE HARD BRACES.