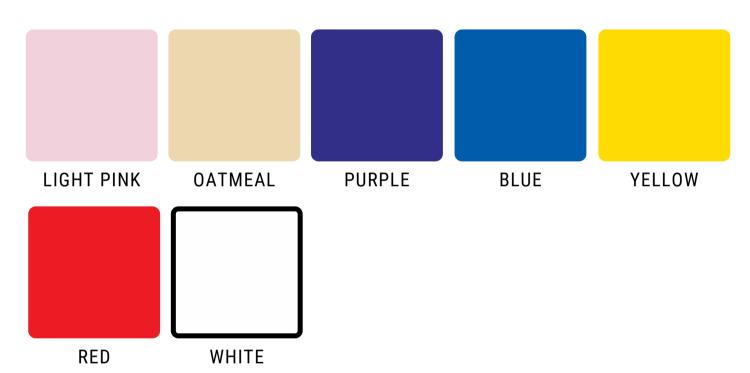

#### **SOFT & HARD BRACE COLORS**

THESE PREVIEWS ARE TRUE TO COLOR FOR THE SOFT BRACES. HOWEVER, THE HARD BRACES ARE MADE DIFFERENTLY. THE PATTERNS ARE OFTEN MORE MUTED AND NOT AS IN FOCUS WITH THE HARD BRACES.

THESE PREVIEWS ARE TRUE TO COLOR FOR THE SOFT BRACES. HOWEVER, THE HARD BRACES ARE MADE DIFFERENTLY. THE PATTERNS ARE OFTEN MORE MUTED AND NOT AS IN FOCUS WITH THE HARD BRACES.