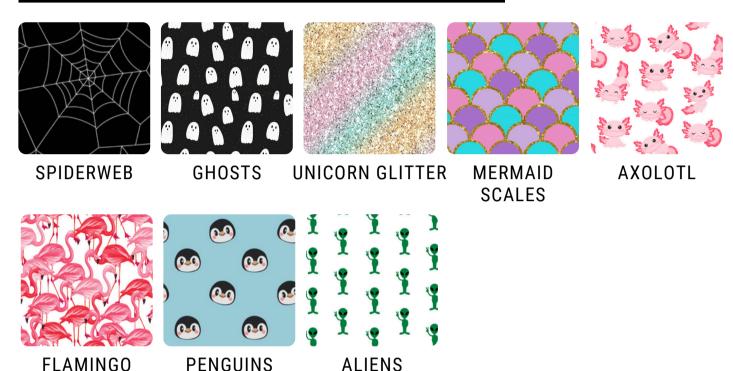

# **HIGGY BEAR BRACE PATTERN OPTIONS**

### **SOFT BRACE ONLY PATTERNS**



### **SOFT BRACE ONLY COLORS**





#### **SOFT & HARD BRACE COLORS**

THESE PREVIEWS ARE TRUE TO COLOR FOR THE SOFT BRACES. HOWEVER, THE HARD BRACES ARE MADE DIFFERENTLY. THE PATTERNS ARE OFTEN MORE MUTED AND NOT AS IN FOCUS WITH THE HARD BRACES.



## **SOFT & HARD BRACE PATTERNS**



**CARIBBEAN** 



PURPLE BUTTERFLIES



SPRING BUTTERFLIES



**ICE AGE** 



**TORNADO** 









DON'T SEE YOUR PATTERN? EMAIL ME AT LAUREN@HIGGYBEARS.COM AND I'LL SEE IF I CAN GET IT FOR YOU!

THESE PREVIEWS ARE TRUE TO COLOR FOR THE SOFT BRACES. HOWEVER, THE HARD BRACES ARE MADE DIFFERENTLY. THE PATTERNS ARE OFTEN MORE MUTED AND NOT AS IN FOCUS WITH THE HARD BRACES.