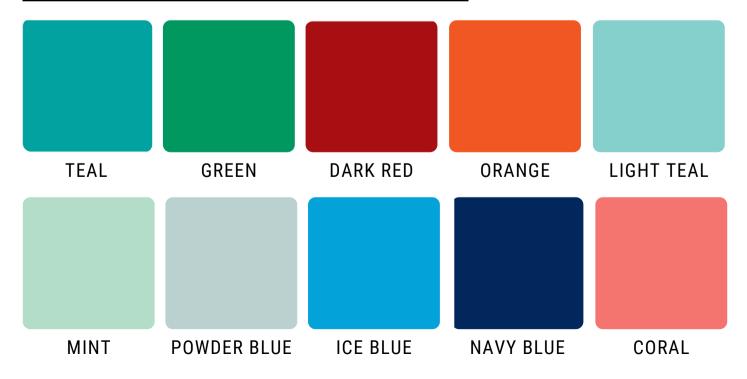

# **HIGGY BEAR BRACE PATTERN OPTIONS**

### **SOFT BRACE ONLY PATTERNS**



### **SOFT BRACE ONLY COLORS**





#### **SOFT & HARD BRACE COLORS**

THESE PREVIEWS ARE TRUE TO COLOR FOR THE SOFT BRACES. HOWEVER, THE HARD BRACES ARE MADE DIFFERENTLY. THE PATTERNS ARE OFTEN MORE MUTED AND NOT AS IN FOCUS WITH THE HARD BRACES.



## **SOFT & HARD BRACE PATTERNS**



**CARIBBEAN** 



PURPLE BUTTERFLIES



SPRING BUTTERFLIES



**ICE AGE** 



**TORNADO** 









DON'T SEE YOUR PATTERN? EMAIL ME AT LAUREN@HIGGYBEARS.COM AND I'LL SEE IF I CAN GET IT FOR YOU!

THESE PREVIEWS ARE TRUE TO COLOR FOR THE SOFT BRACES. HOWEVER, THE HARD BRACES ARE MADE DIFFERENTLY. THE PATTERNS ARE OFTEN MORE MUTED AND NOT AS IN FOCUS WITH THE HARD BRACES.