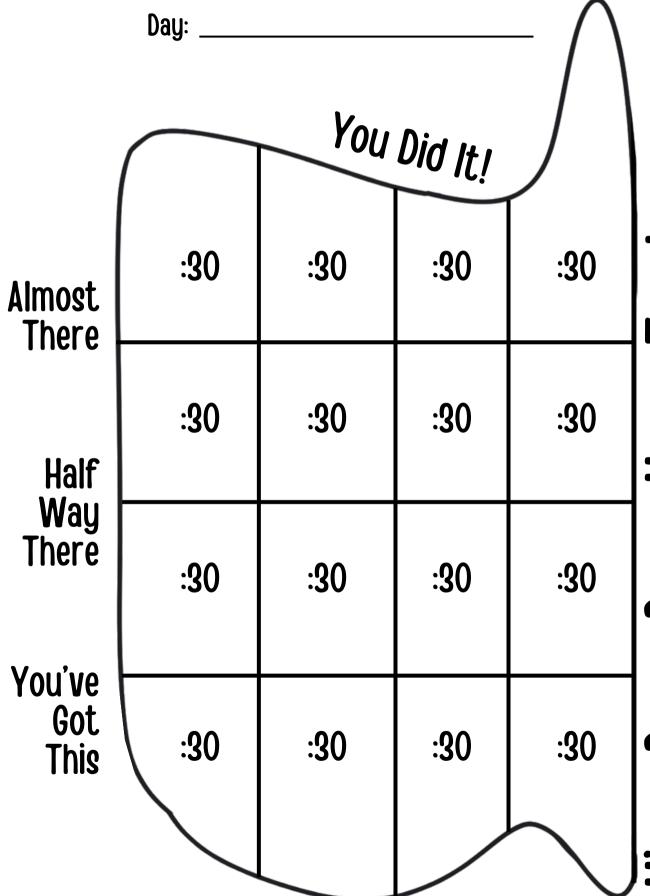

10

|                      | Day: |     |         | $ \bigwedge$ |
|----------------------|------|-----|---------|--------------|
|                      |      | You | Did It! |              |
| Almost               | :30  | :30 | :30     | :30          |
| There                | :30  | :30 | :30     | :30          |
| Half<br>Way<br>There | :30  | :30 | :30     | :30          |
| You've               | :30  | :30 | :30     | :30          |
| Got<br>This          | :30  | :30 | :30     | :30          |
|                      |      |     |         |              |