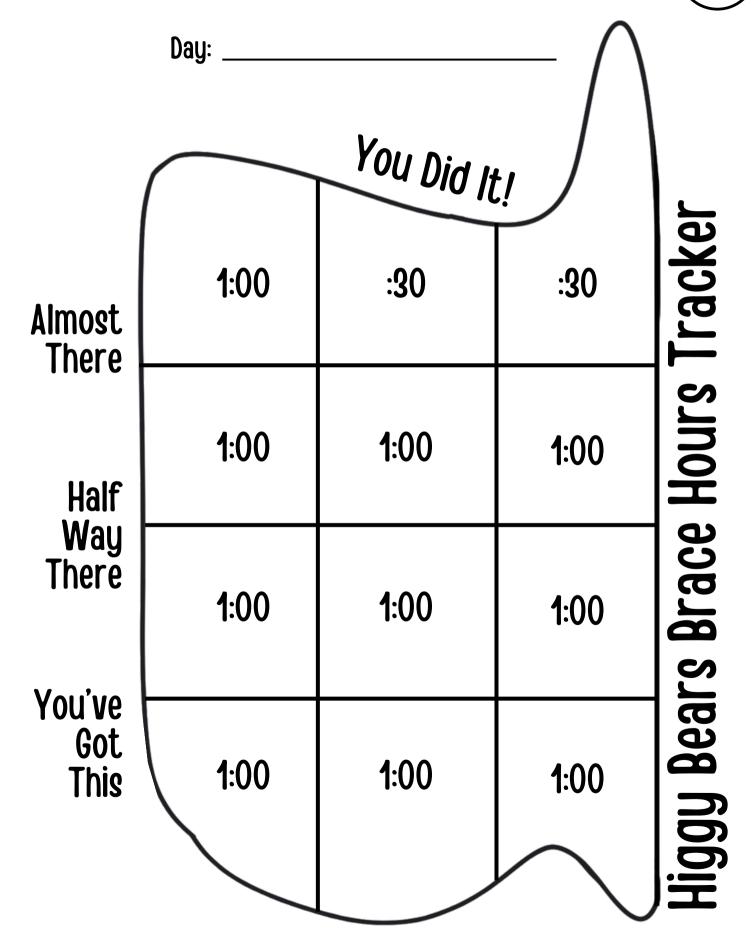

|                       | Day: |      |         | $- \cap$ |                   |
|-----------------------|------|------|---------|----------|-------------------|
|                       |      | You  | Did It! |          | _                 |
| Almost<br>There       | :30  | :30  | :30     | :30      | Tracke            |
| Half                  | :30  | :30  | 1:00    | 1:00     | ace Hours Tracker |
| <b>W</b> ay<br>There  | 1:00 | 1:00 | 1:00    | 1:00     |                   |
| You've<br>Got<br>This | 1:00 | 1:00 | 1:00    | 1:00     | iggy Bears B      |
|                       |      |      |         |          | Hg                |