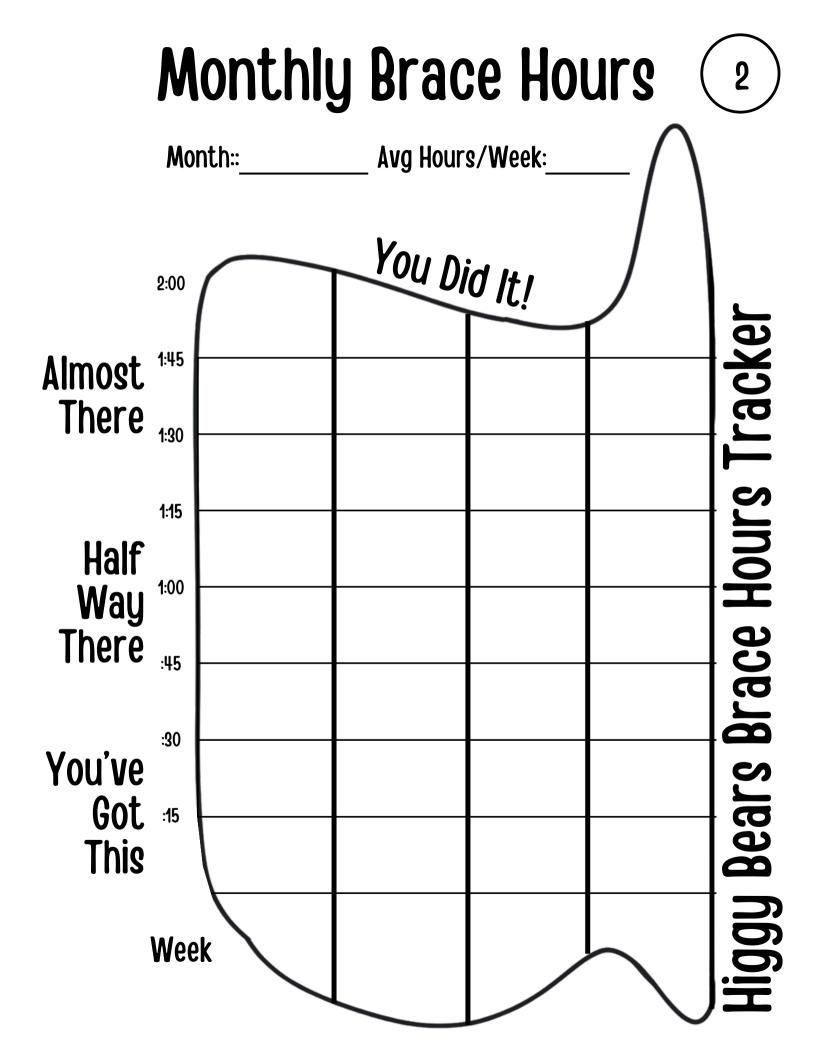

## Monthly Brace Hours Charts

## 30 Minutes - 23 Hours

Directions: Find the chart that corresponds with your brace hour goal for the month. Choose the page with either 4 or 5 months depending on the month. Print only that page. Color in the sections representing your weekly average for each week in the month. You will transfer these from your weekly charts.

Track how you are doing over the month. You can bring these pages to your orthotist and doctor's appointments to show them how awesome you are doing!

At the end of the month, total up your hours and divide them by the number of weeks in the month. This is your monthly average. Transfer this total to your 6 month and 12 month charts.