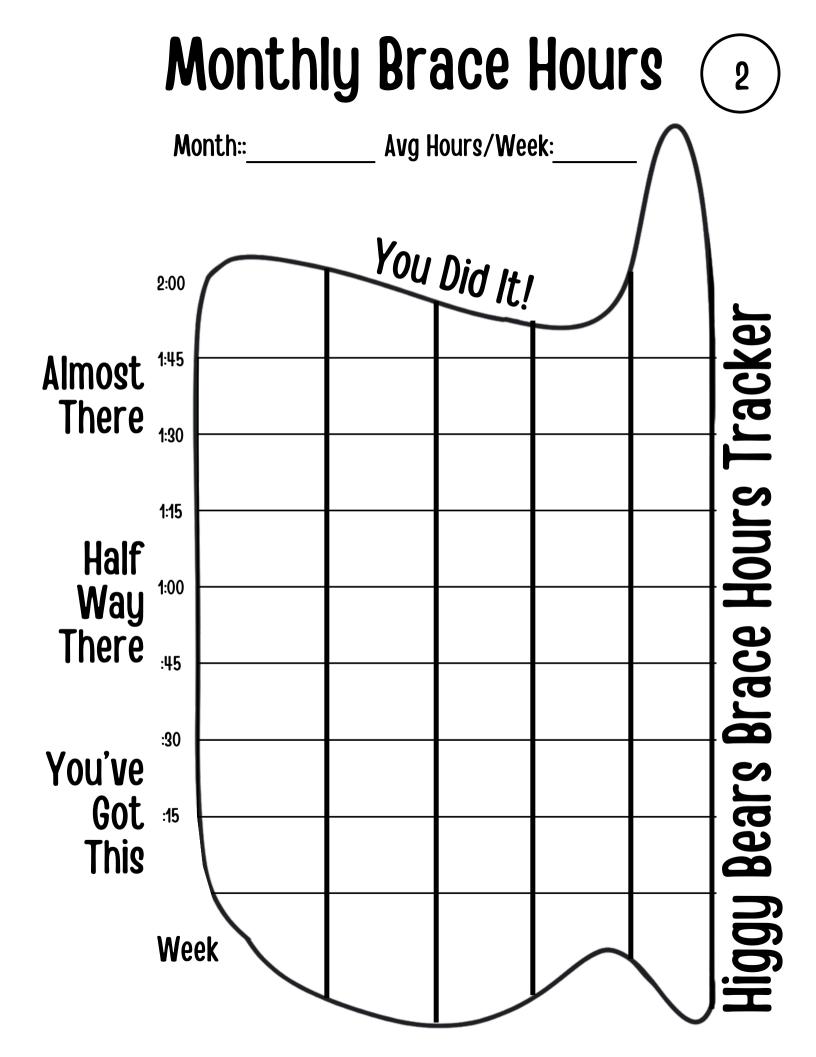

## Monthly Brace Hours Charts

## 30 Minutes - 23 Hours

Directions: Find the chart that corresponds with your brace hour goal for the month. Choose the page with either 4 or 5 months depending on the month. Print only that page. Color in the sections representing your weekly average for each week in the month. You will transfer these from your weekly charts.

Track how you are doing over the month. You can bring these pages to your orthotist and doctor's appointments to show them how awesome you are doing!

At the end of the month, total up your hours and divide them by the number of weeks in the month. This is your monthly average. Transfer this total to your 6 month and 12 month charts.