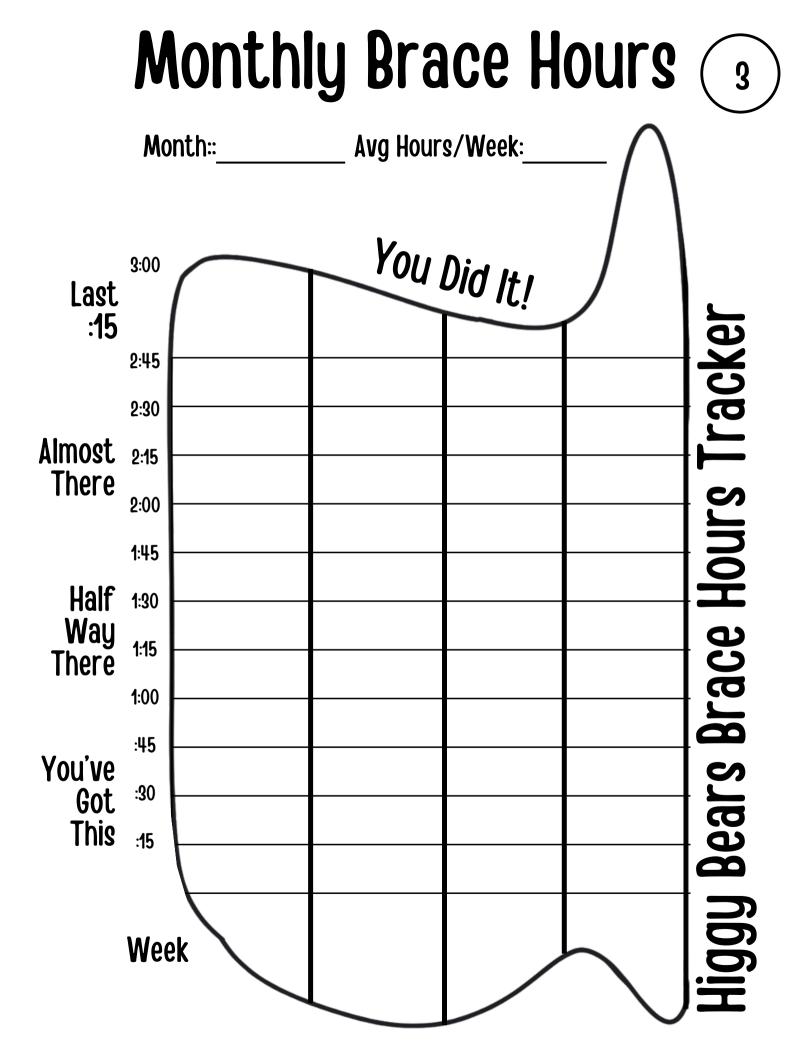

## Monthly Brace Hours 3

## 30 Minutes - 23 Hours

Directions: Find the chart that corresponds with your brace hour goal for the month. Choose the page with either 4 or 5 months depending on the month. Print only that page. Color in the sections representing your weekly average for each week in the month. You will transfer these from your weekly charts.

Track how you are doing over the month. You can bring these pages to your orthotist and doctor's appointments to show them how awesome you are doing!

At the end of the month, total up your hours and divide them by the number of weeks in the month. This is your monthly average. Transfer this total to your 6 month and 12 month charts.