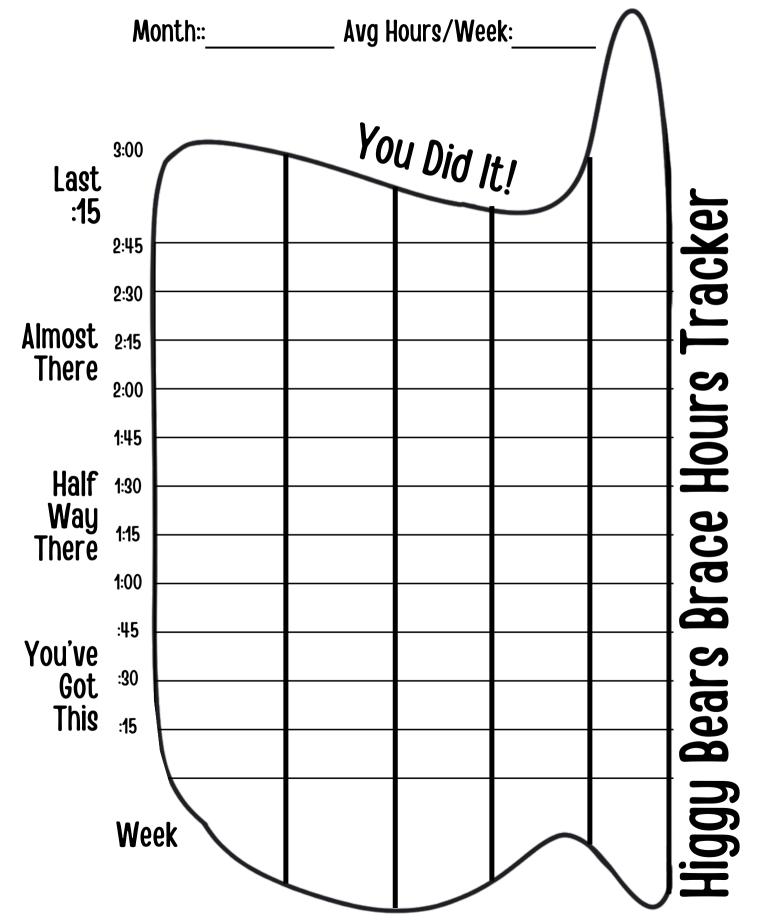

## Monthly Brace Hours 3

## 30 Minutes - 23 Hours

Directions: Find the chart that corresponds with your brace hour goal for the month. Choose the page with either 4 or 5 months depending on the month. Print only that page. Color in the sections representing your weekly average for each week in the month. You will transfer these from your weekly charts.

Track how you are doing over the month. You can bring these pages to your orthotist and doctor's appointments to show them how awesome you are doing!

At the end of the month, total up your hours and divide them by the number of weeks in the month. This is your monthly average. Transfer this total to your 6 month and 12 month charts.