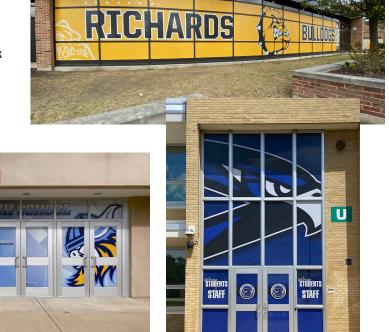

#### **Entrance Graphics:**

VATATORIUM

70/30 EXTERIOR WINDOW PERF - Our 70/30 Window Perf is a 6mm white front side and black adhesive side flexible vinyl film with approximate 30% open area that works great for use on EXTERIOR glass. Window Perf will dress up any set of windows, whether it's on a vehicle, main entrance to your building or any other areas where you may want to enhance the security or privacy in the area.

80/20 INTERIOR WINDOW PERF – 80/20 Window Perf is a 6mm white front side and black adhesive side flexible vinyl file with approximately 20% open area that works great for use on INTERIOR glass.

@fanaktive