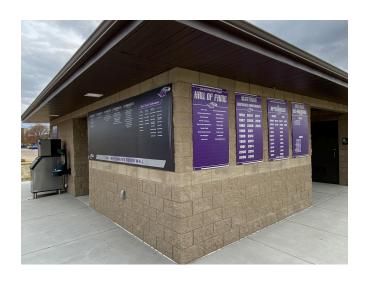

## INSTALL SHOWCASE

PVC material helps you project a highquality, professional image anywhere you can imagine. This medium-weight, durable PVC can be easily installed and is great for indoor and outdoor use. Its matte finish reduces glare, hides fingerprints and can be cut easily into shapes for your custom applications. This works great as directional and informational signs, record boards, locker rooms and gymnasium graphics.