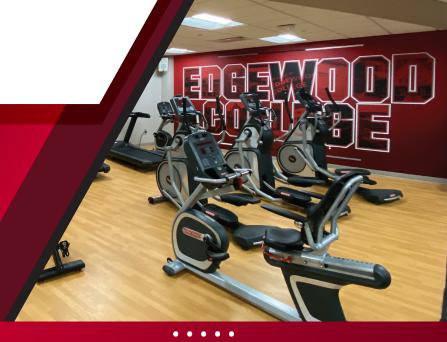

## INSTALL SHOWCASE

Mixed material graphics are also a unique way to decorate your areas.

Texwalk is the ultimate, one-step graphics solution for indoor floors and walls.

Texwalk works great on carpet, tile, wood, metal and painted surfaces. This material is ideal for wall graphics, painted cinder block and locker room graphics.