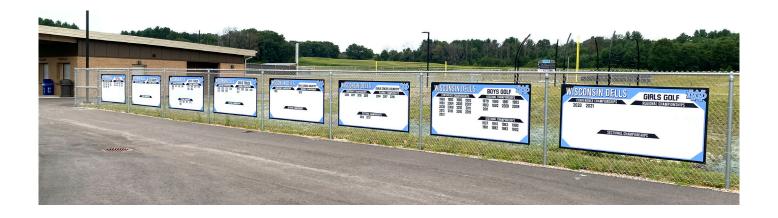

## INSTALL SHOWCASE

PVC material helps you project a highquality, professional image anywhere you can imagine. This medium-weight, durable PVC can be easily installed and is great for indoor and outdoor use. Its matte finish reduces glare, hides fingerprints and can be cut easily into shapes for your custom applications. This works great as directional and informational signs, record boards, locker rooms and gymnasium graphics.