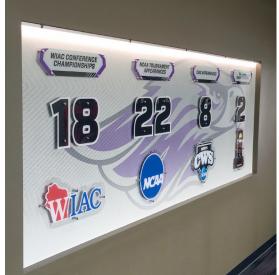

## INSTALL SHOWCASE

PVC material helps you project a highquality, professional image anywhere you can imagine. This medium-weight, durable PVC can be easily installed and is great for indoor and outdoor use. Its matte finish reduces glare, hides fingerprints and can be cut easily into shapes for your custom applications. This works great as directional and informational signs, record boards, locker rooms and gymnasium graphics.