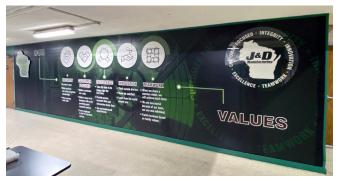

## INSTALL SHOWCASE

Mixed material graphics are also a unique way to decorate your areas.

Texwalk is the ultimate, one-step graphics solution for indoor floors and walls.

Texwalk works great on carpet, tile, wood, metal and painted surfaces. This material is ideal for wall graphics, painted cinder block and locker room graphics.