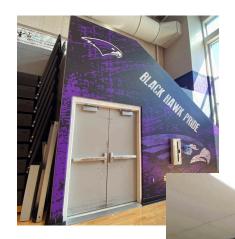

## INSTALL SHOWCASE

Mixed material graphics are also a unique way to decorate your areas.

Texwalk is the ultimate, one-step graphics solution for indoor floors and walls.

Texwalk works great on carpet, tile, wood, metal and painted surfaces. This material is ideal for wall graphics, painted cinder block and locker room graphics.

Long Term Vinyl is a high quality 2 mil vinyl that is water resistant and has an expected performance life of 7 years.

Long Term Vinyl works great for wall murals, door wraps, vehicle and trailer wraps, watercraft graphics as well as long-term indoor and outdoor signage.