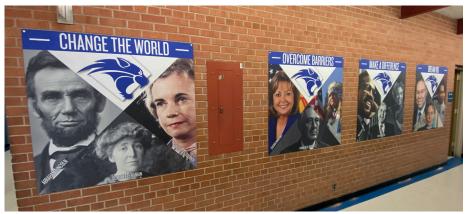

## INSTALL SHOWCASE

Mixed material graphics are also a unique way to decorate your areas.

Texwalk is the ultimate, one-step graphics solution for indoor floors and walls.

Texwalk works great on carpet, tile, wood, metal and painted surfaces. This material is ideal for wall graphics, painted cinder block and locker room graphics.