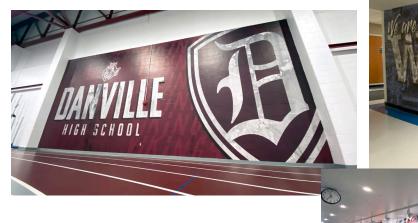

## INSTALL SHOWCASE

Mixed material graphics are also a unique way to decorate your areas.

Texwalk is the ultimate, one-step graphics solution for indoor floors and walls.

Texwalk works great on carpet, tile, wood, metal and painted surfaces. This material is ideal for wall graphics, painted cinder block and locker room graphics.

Long Term Vinyl is a high quality 2 mil vinyl that is water resistant and has an expected performance life of 7 years.

Long Term Vinyl works great for wall murals, door wraps, vehicle and trailer wraps, watercraft graphics as well as long-term indoor and outdoor signage.