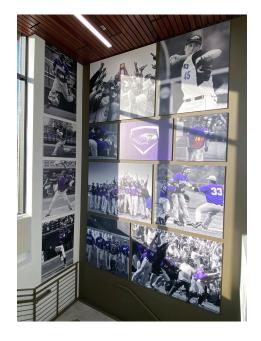

## INSTALL SHOWCASE

Mixed material graphics are also a unique way to decorate your areas.

Texwalk is the ultimate, one-step graphics solution for indoor floors and walls.

Texwalk works great on carpet, tile, wood, metal and painted surfaces. This material is ideal for wall graphics, painted cinder block and locker room graphics.

Long Term Vinyl is a high quality 2 mil vinyl that is water resistant and has an expected performance life of 7 years.

Long Term Vinyl works great for wall murals, door wraps, vehicle and trailer wraps, watercraft graphics as well as long-term indoor and outdoor signage.