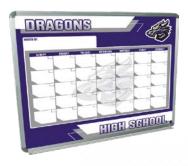

## GUSTOMIZED WHITEBOARDS

Work on plays, player positions, take notes or work on schedules - Customize your whiteboard to your specific needs!