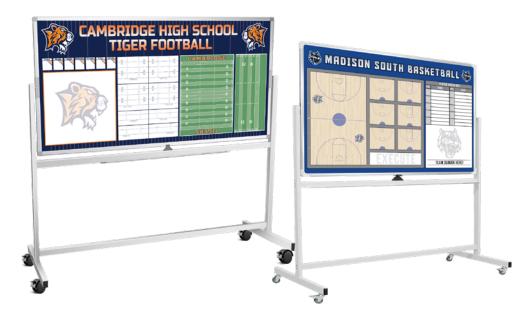

## GUSTOMIZED WHITEBOARDS

Work on plays, player positions, take notes or work on schedules - Customize your whiteboard to your specific needs!

## **ROLLING WHITEBOARDS**

Full Custom, Double Sided, Mobile, Magnetic

Sizes Available

72" x 40"

60" x 46"

48" x 36"

36" x 24"

\*Price includes all art design up to three changes