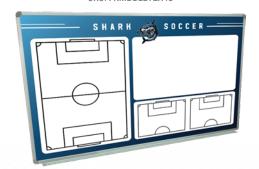

## GUSTOMIZED WHITEBOARDS

Work on plays, player positions, take notes or work on schedules - Customize your whiteboard to your specific needs!