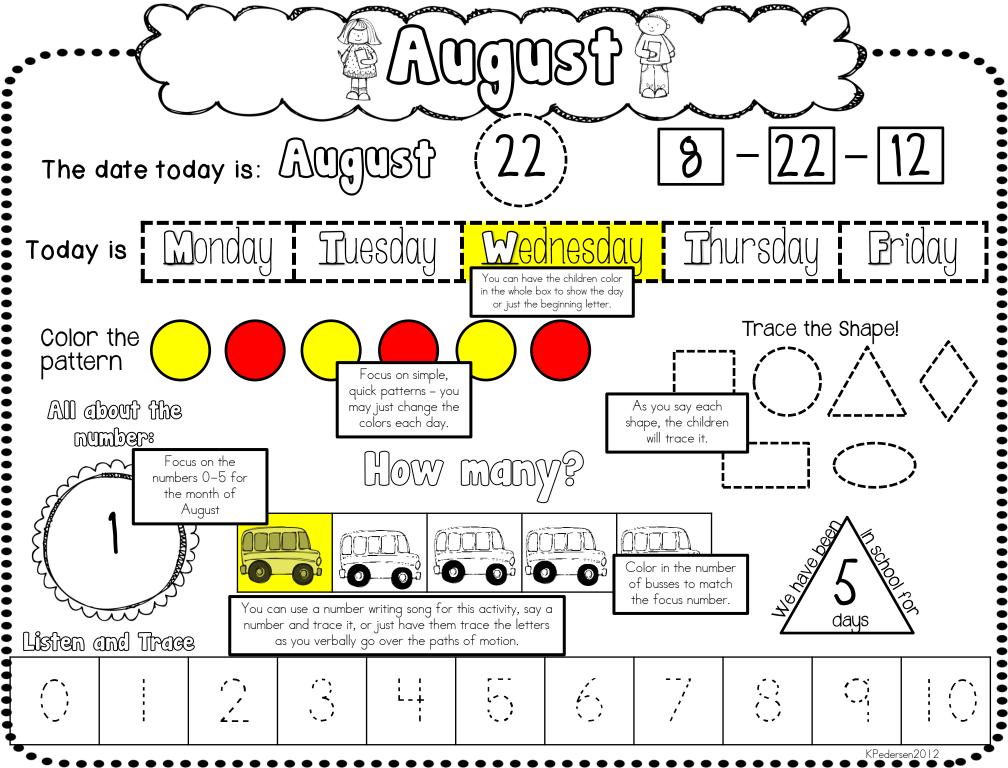

Calendar Page: If you are starting in the middle of the month, you may want to write in the days the children were not in school before you copy. You will want to also trace the numbers at the bottom. This will help them know where to start and will match your larger class calendar. Later in the year, coin skills are added. You will need a bag or box with some coins in it when you get to that point.

Calendar Journal page: In the beginning, you may want to enlarge this page and laminate it so that you can do it right along with the children. You can also use an interactive white board or document camera to project this page. One thing to keep in mind – you do NOT have to do every skill every day! If you find you are running short on time, go ahead and skip some parts! It will be okay ©.

Also, if you have other calendar skills that you like to do such as a growing number line, or place value with straws or sticks, you can still do those – they are just not included on the daily calendar pages.