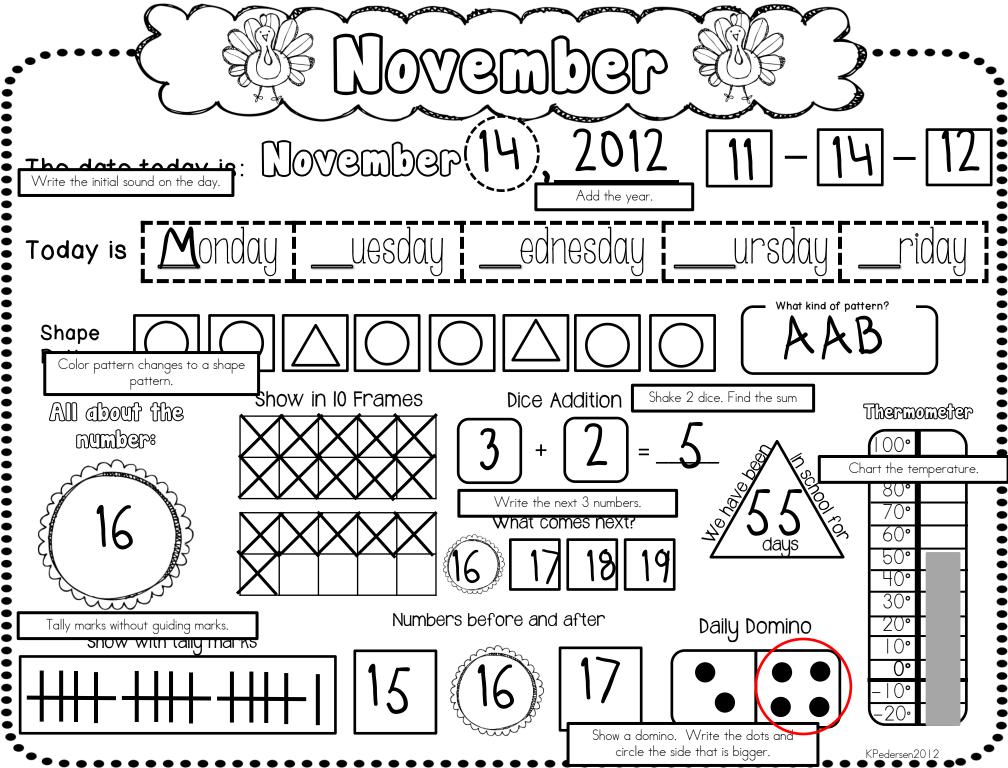

Calendar Page: If you are starting in the middle of the month, you may want to write in the days the children were not in school before you copy. You will want to also trace the numbers at the bottom. This will help them know where to start and will match your larger class calendar. Later in the year, coin skills are added. You will need a bag or box with some coins in it when you get to that point.

Calendar Journal page: In the beginning, you may want to enlarge this page and laminate it so that you can do it right along with the children. You can also use an interactive white board or document camera to project this page. One thing to keep in mind – you do NOT have to do every skill every day! If you find you are running short on time, go ahead and skip some parts! It will be okay ©.

Also, if you have other calendar skills that you like to do such as a growing number line, or place value with straws or sticks, you can still do those – they are just not included on the daily calendar pages.