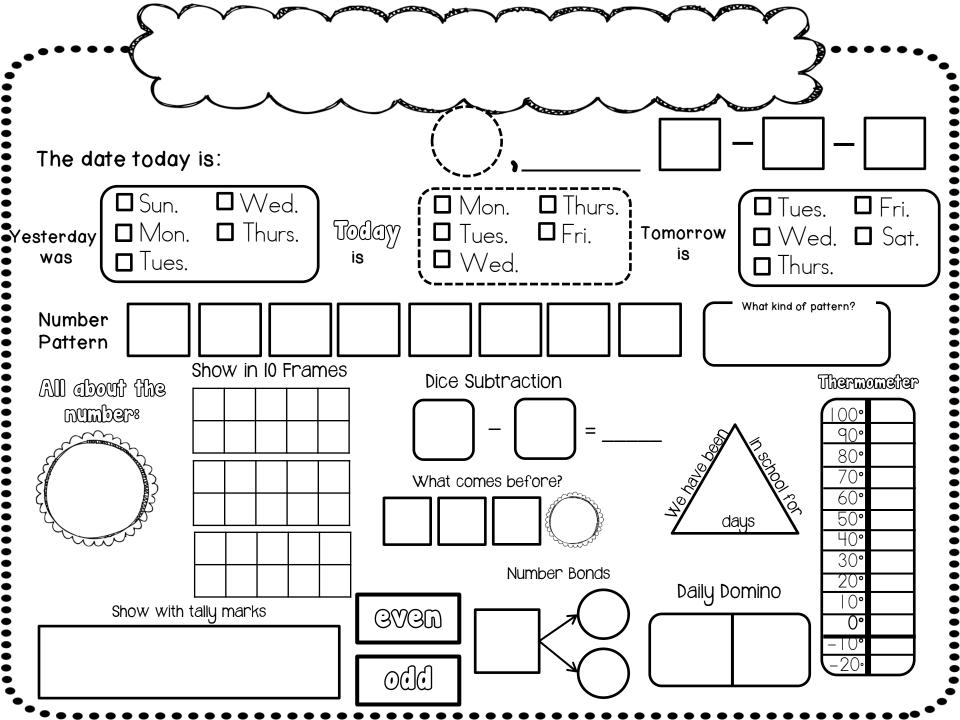

Calendar Page: If you are starting in the middle of the month, you may want to write in the days the children were not in school before you copy. You will want to also trace the numbers at the bottom. This will help them know where to start and will match your larger class calendar. Later in the year, coin skills are added. You will need a bag or box with some coins in it when you get to that point.

Calendar Journal page: In the beginning, you may want to enlarge this page and laminate it so that you can do it right along with the children. You can also use an interactive white board or document camera to project this page. One thing to keep in mind – you do NOT have to do every skill every day! If you find you are running short on time, go ahead and skip some parts! It will be okay ©.

Also, if you have other calendar skills that you like to do such as a growing number line, or place value with straws or sticks, you can still do those – they are just not included on the daily calendar pages.