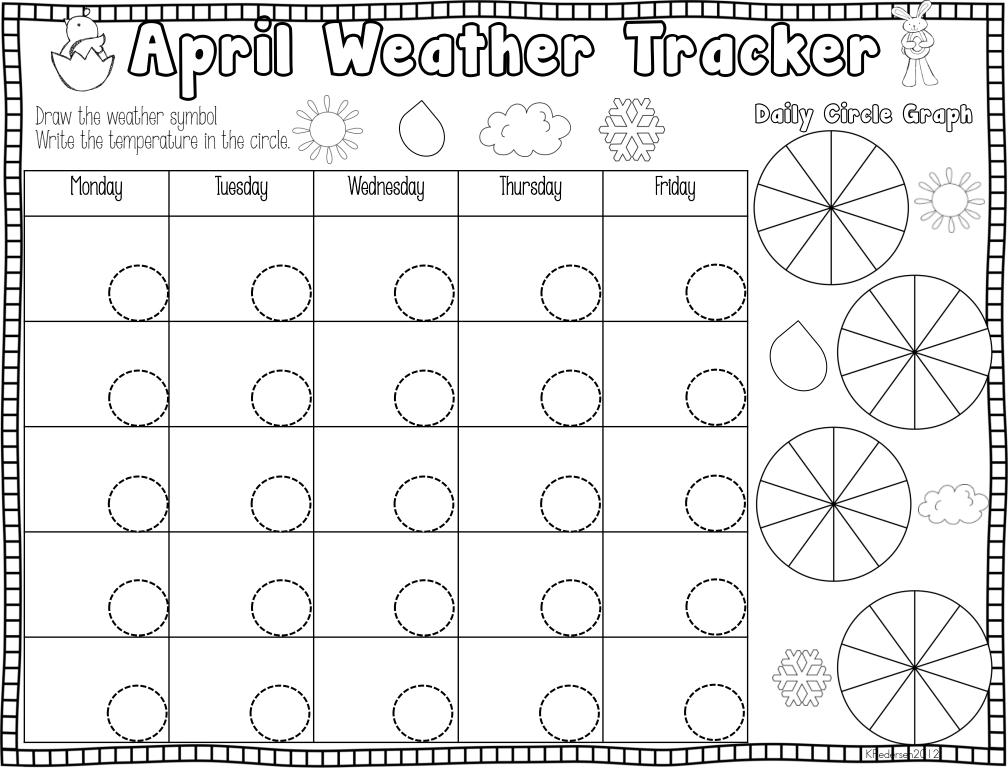

.

Weather Tracker : This page changes as the year goes on. In the beginning, they will simply draw the weather symbol and write the total at the end of the month. Later, they will draw the symbol and write the temperature and fill in the corresponding graph.

=

|   | DCC                                    | empe                          | SP Wa      | 30fb       | 36 10      | POC            | KGL           | 2   |
|---|----------------------------------------|-------------------------------|------------|------------|------------|----------------|---------------|-----|
|   | Draw the weather<br>Write the temperat | symbol<br>ture in the circle. |            |            |            | Daily          |               | aph |
|   | Monday                                 | Tuesday                       | Wednesday  | Thursday   | Friday     | <b>│ ┝──┤┝</b> | ┥┝╾╢          |     |
|   |                                        | $\bigcirc$                    |            | $\bigcirc$ |            |                |               |     |
|   |                                        | $\bigcirc$                    | $\bigcirc$ | $\bigcirc$ | $\bigcirc$ |                |               |     |
|   | $\bigcirc$                             | $\bigcirc$                    | $\bigcirc$ | $\bigcirc$ | $\bigcirc$ |                |               |     |
|   | $\bigcirc$                             | $\bigcirc$                    | $\bigcirc$ | $\bigcirc$ | $\bigcirc$ |                |               |     |
|   |                                        |                               | $\bigcirc$ | $\bigcirc$ | $\bigcirc$ |                |               |     |
| Т |                                        |                               |            |            |            |                | KFedersen2012 | 2   |