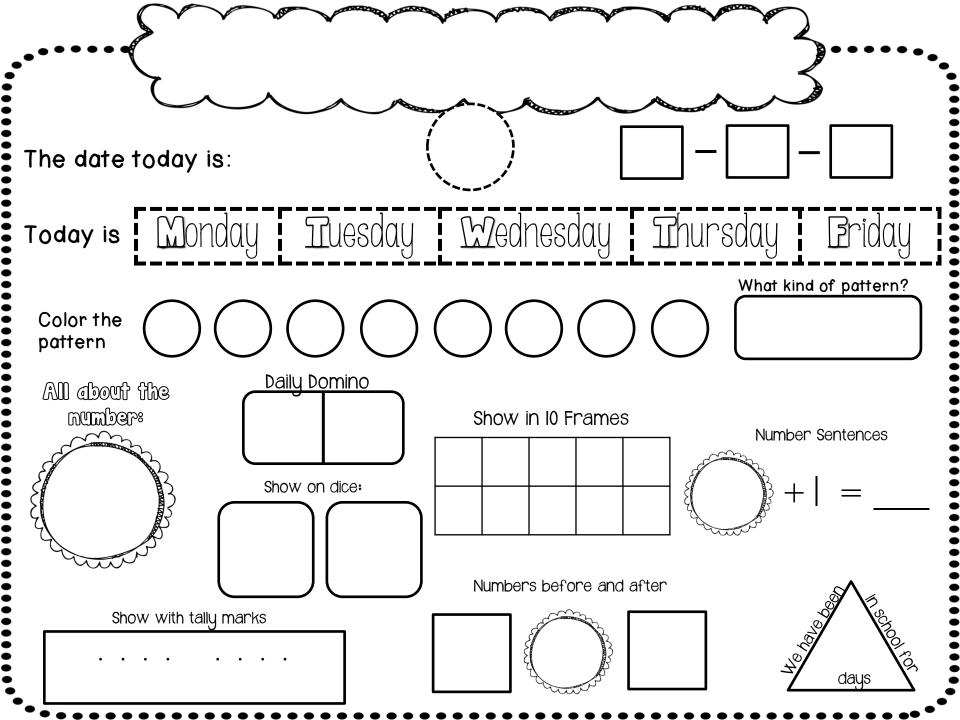

Calendar Journal page: In the beginning, you may want to enlarge this page and laminate it so that you can do it right along with the children. You can also use an interactive white board or document camera to project this page. One thing to keep in mind – you do NOT have to do every skill every day! If you find you are running short on time, go ahead and skip some parts! It will be okay ©.

Also, if you have other calendar skills that you like to do such as a growing number line, or place value with straws or sticks, you can still do those – they are just not included on the daily calendar pages.