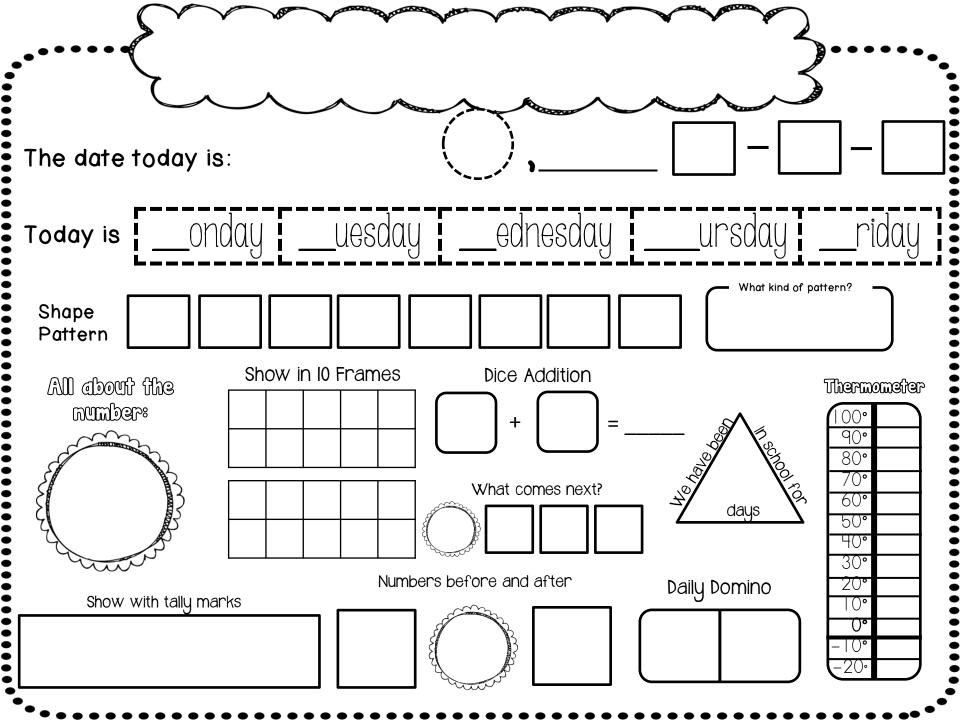

Calendar Page: If you are starting in the middle of the month, you may want to write in the days the children were not in school before you copy. You will want to also trace the numbers at the bottom. This will help them know where to start and will match your larger class calendar. Later in the year, coin skills are added. You will need a bag or box with some coins in it when you get to that point.

Calendar Journal page: In the beginning, you may want to enlarge this page and laminate it so that you can do it right along with the children. You can also use an interactive white board or document camera to project this page. One thing to keep in mind – you do NOT have to do every skill every day! If you find you are running short on time, go ahead and skip some parts! It will be okay ©.

Also, if you have other calendar skills that you like to do such as a growing number line, or place value with straws or sticks, you can still do those – they are just not included on the daily calendar pages.