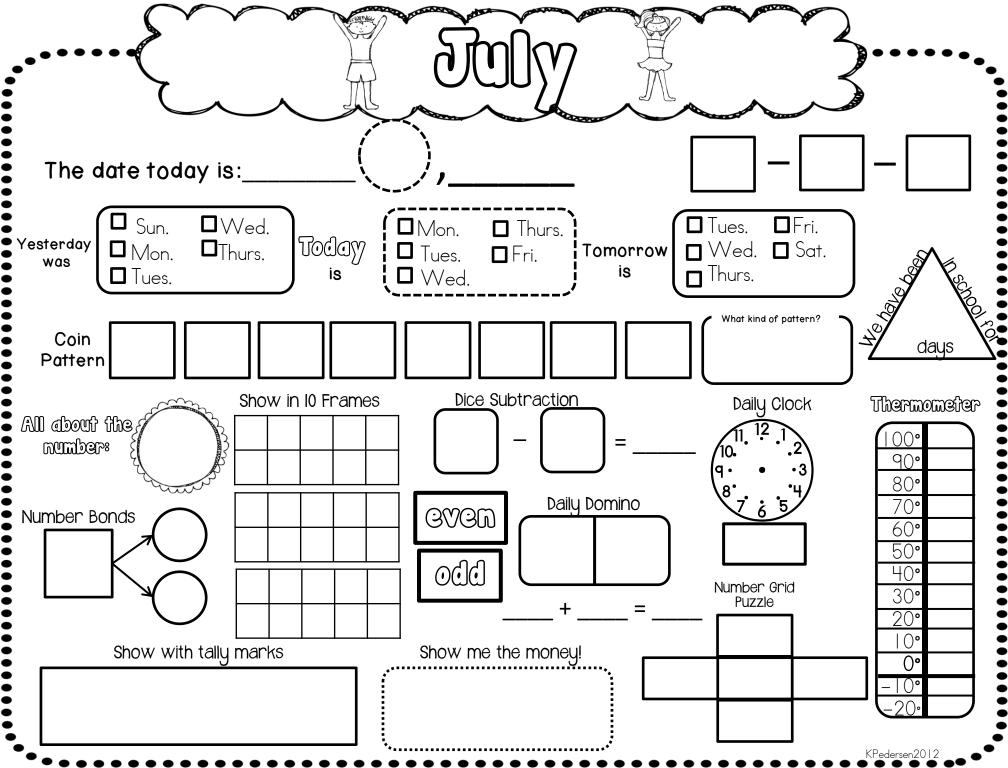

Calendar Page: If you are starting in the middle of the month, you may want to write in the days the children were not in school before you copy. You will want to also trace the numbers at the bottom. This will help them know where to start and will match your larger class calendar. Later in the year, coin skills are added. You will need a bag or box with some coins in it when you get to that point.

.

Weather Tracker : This page changes as the year goes on. In the beginning, they will simply draw the weather symbol and write the total at the end of the month. Later, they will draw the symbol and write the temperature and fill in the corresponding graph.

Calendar Journal page: In the beginning, you may want to enlarge this page and laminate it so that you can do it right along with the children. You can also use an interactive white board or document camera to project this page. One thing to keep in mind – you do NOT have to do every skill every day! If you find you are running short on time, go ahead and skip some parts! It will be okay ©.

Also, if you have other calendar skills that you like to do such as a growing number line, or place value with straws or sticks, you can still do those – they are just not included on the daily calendar pages.