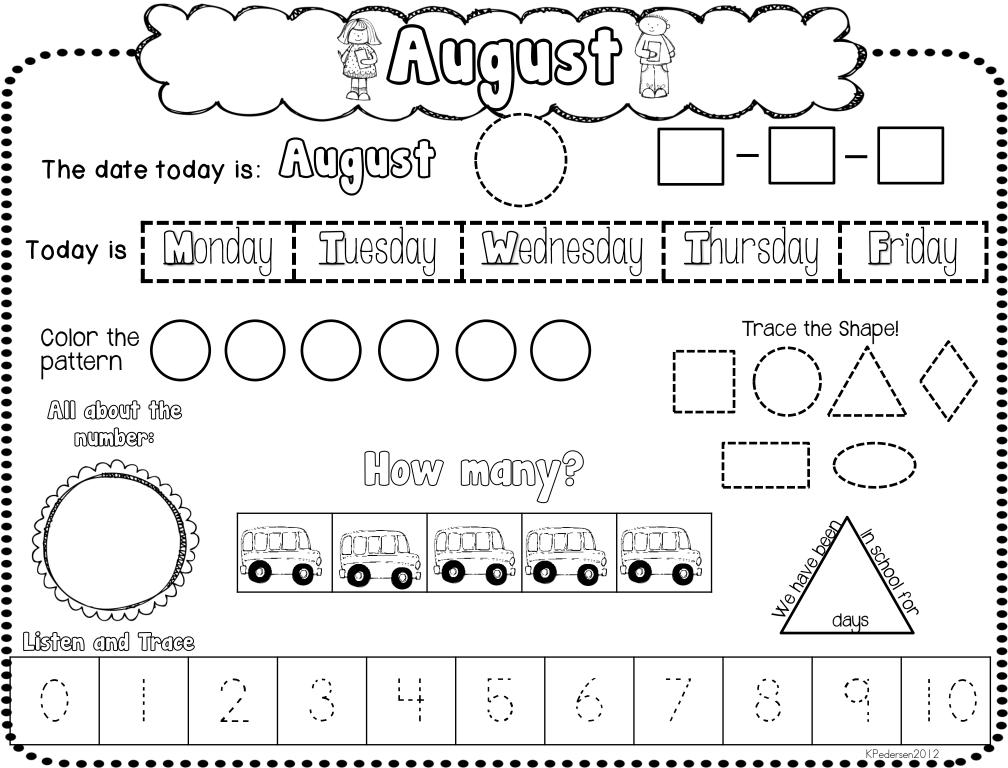

Calendar Page: If you are starting in the middle of the month, you may want to write in the days the children were not in school before you copy. You will want to also trace the numbers at the bottom. This will help them know where to start and will match your larger class calendar. Later in the year, coin skills are added. You will need a bag or box with some coins in it when you get to that point.

Calendar Journal page: In the beginning, you may want to enlarge this page and laminate it so that you can do it right along with the children. You can also use an interactive white board or document camera to project this page. One thing to keep in mind – you do NOT have to do every skill every day! If you find you are running short on time, go ahead and skip some parts! It will be okay ©.

Also, if you have other calendar skills that you like to do such as a growing number line, or place value with straws or sticks, you can still do those – they are just not included on the daily calendar pages.