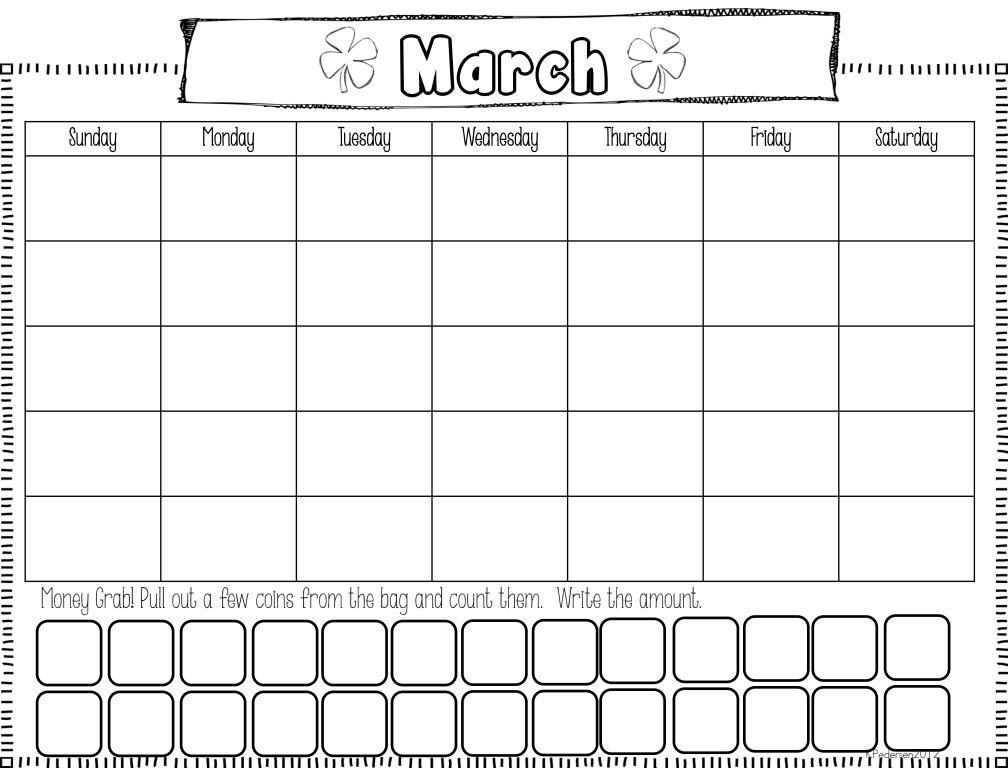

Calendar Page: If you are starting in the middle of the month, you may want to write in the days the children were not in school before you copy. You will want to also trace the numbers at the bottom. This will help them know where to start and will match your larger class calendar. Later in the year, coin skills are added. You will need a bag or box with some coins in it when you get to that point.

The following pages are samples with instructions for each month. Again, you can adapt or change to suit your teaching style.

| ,,,,,,, |           | .,      |         |       |            | A        | ÛĿ      |             | 36     | A A    |                                         |        |    |             |    |
|---------|-----------|---------|---------|-------|------------|----------|---------|-------------|--------|--------|-----------------------------------------|--------|----|-------------|----|
| Su      | nday      |         | Monday  |       | Tuesda     | y        | Wedne   | esday       | Thu    | ursday |                                         | Friday |    | Saturd      | ay |
|         |           |         |         |       |            |          |         |             |        |        |                                         |        |    |             | ay |
|         |           |         |         |       |            |          |         |             |        |        |                                         |        |    |             |    |
|         | - [       |         | . 0     |       |            | . +[     |         |             |        |        |                                         |        |    |             |    |
| Irace   | Jhe hun   | nber be | etore l | jou w | rite it or | n line c | alendar | າ<br>·<br>I |        |        | 1                                       | 1      |    | 1           | 1  |
|         | 15.<br>2- |         |         | 5     |            | 7        | 8       | <u> </u>    |        |        | 2                                       | 13     |    | 5           | 6  |
| Irace 1 | 8         | 0       | 20      | 2     |            | 00<br>20 |         | 25          |        | 27     | 28                                      | 29     | 30 | 0           |    |
|         |           |         | 1)1111  |       | 1111111    | /        |         |             | 111111 | /      | ,,,,,,,,,,,,,,,,,,,,,,,,,,,,,,,,,,,,,,, | 111111 |    | KPedersen2( |    |