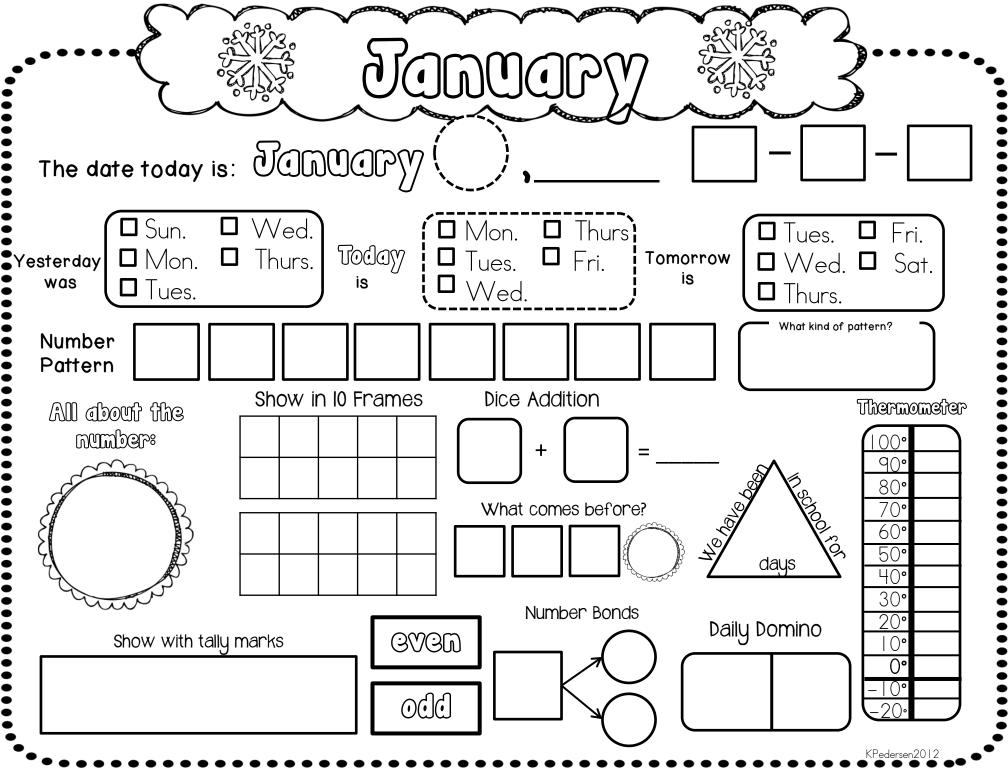

Calendar Page: If you are starting in the middle of the month, you may want to write in the days the children were not in school before you copy. You will want to also trace the numbers at the bottom. This will help them know where to start and will match your larger class calendar. Later in the year, coin skills are added. You will need a bag or box with some coins in it when you get to that point.

.

Weather Tracker : This page changes as the year goes on. In the beginning, they will simply draw the weather symbol and write the total at the end of the month. Later, they will draw the symbol and write the temperature and fill in the corresponding graph.

Calendar Journal page: In the beginning, you may want to enlarge this page and laminate it so that you can do it right along with the children. You can also use an interactive white board or document camera to project this page. One thing to keep in mind – you do NOT have to do every skill every day! If you find you are running short on time, go ahead and skip some parts! It will be okay ©.

Also, if you have other calendar skills that you like to do such as a growing number line, or place value with straws or sticks, you can still do those – they are just not included on the daily calendar pages.