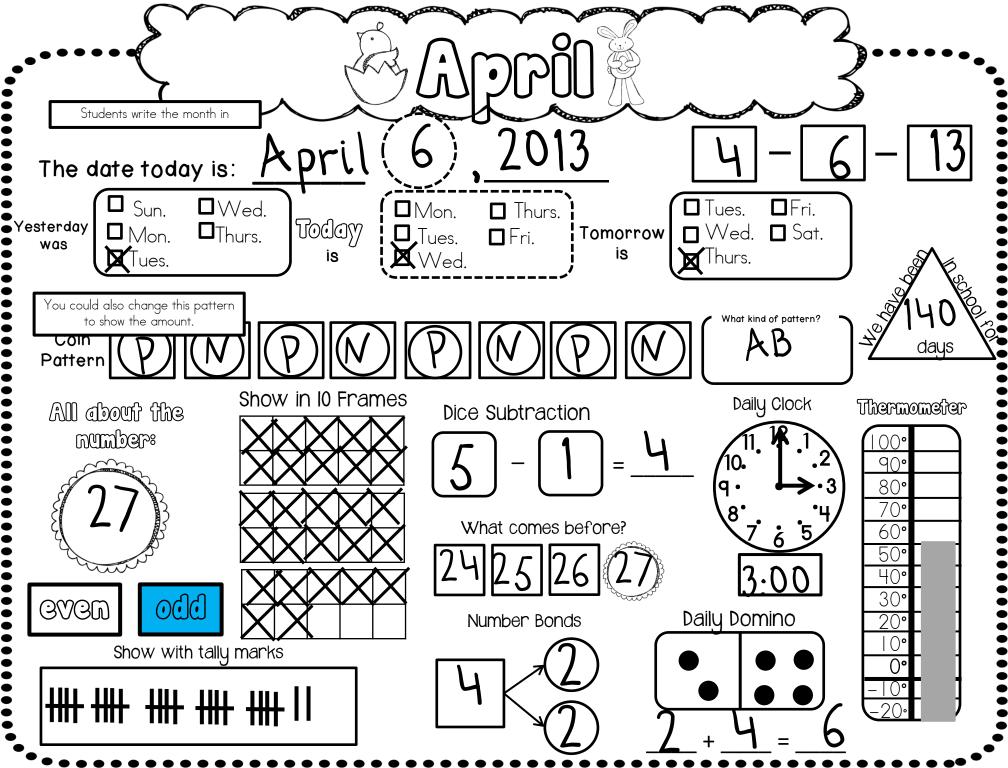

Calendar Page: If you are starting in the middle of the month, you may want to write in the days the children were not in school before you copy. You will want to also trace the numbers at the bottom. This will help them know where to start and will match your larger class calendar. Later in the year, coin skills are added. You will need a bag or box with some coins in it when you get to that point.

.

Weather Tracker : This page changes as the year goes on. In the beginning, they will simply draw the weather symbol and write the total at the end of the month. Later, they will draw the symbol and write the temperature and fill in the corresponding graph.

Calendar Journal page: In the beginning, you may want to enlarge this page and laminate it so that you can do it right along with the children. You can also use an interactive white board or document camera to project this page. One thing to keep in mind – you do NOT have to do every skill every day! If you find you are running short on time, go ahead and skip some parts! It will be okay ©.

Also, if you have other calendar skills that you like to do such as a growing number line, or place value with straws or sticks, you can still do those – they are just not included on the daily calendar pages.