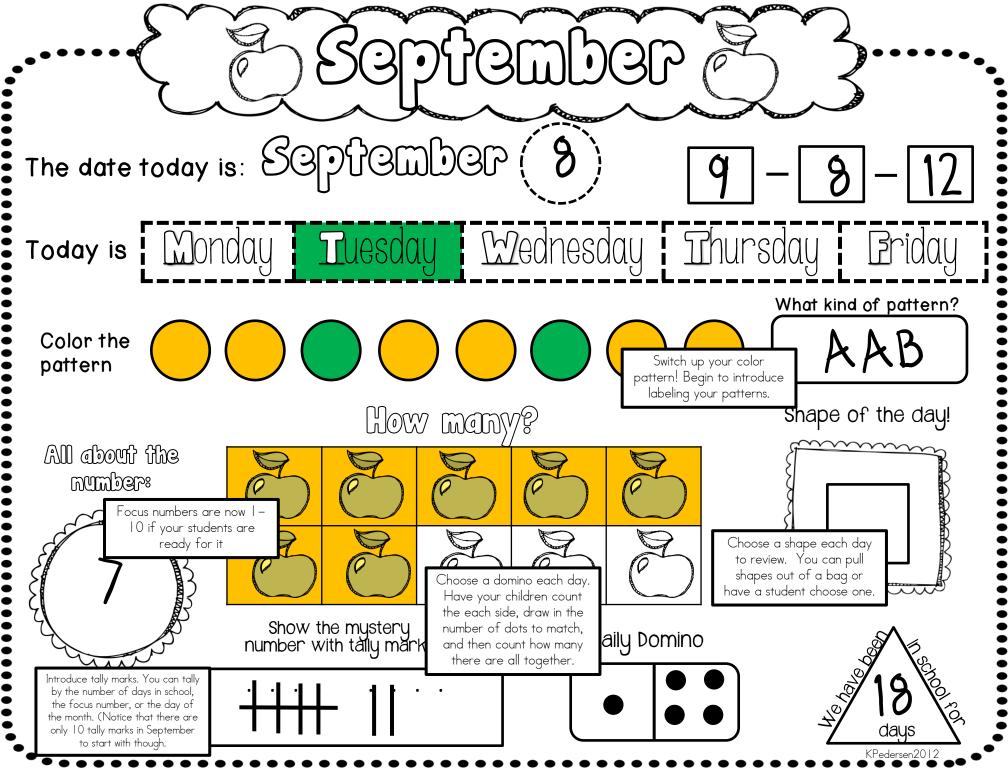

Calendar Page: If you are starting in the middle of the month, you may want to write in the days the children were not in school before you copy. You will want to also trace the numbers at the bottom. This will help them know where to start and will match your larger class calendar. Later in the year, coin skills are added. You will need a bag or box with some coins in it when you get to that point.

Calendar Journal page: In the beginning, you may want to enlarge this page and laminate it so that you can do it right along with the children. You can also use an interactive white board or document camera to project this page. One thing to keep in mind – you do NOT have to do every skill every day! If you find you are running short on time, go ahead and skip some parts! It will be okay ©.

Also, if you have other calendar skills that you like to do such as a growing number line, or place value with straws or sticks, you can still do those – they are just not included on the daily calendar pages.