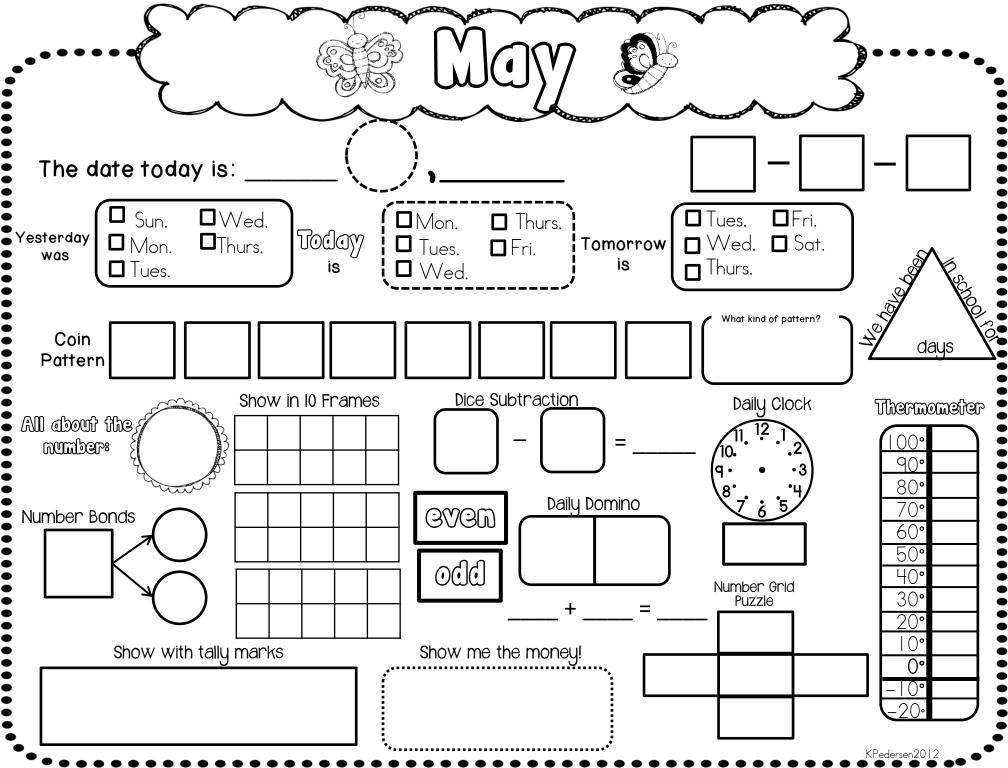

Calendar Journal page: In the beginning, you may want to enlarge this page and laminate it so that you can do it right along with the children. You can also use an interactive white board or document camera to project this page. One thing to keep in mind – you do NOT have to do every skill every day! If you find you are running short on time, go ahead and skip some parts! It will be okay ©.

Also, if you have other calendar skills that you like to do such as a growing number line, or place value with straws or sticks, you can still do those – they are just not included on the daily calendar pages.