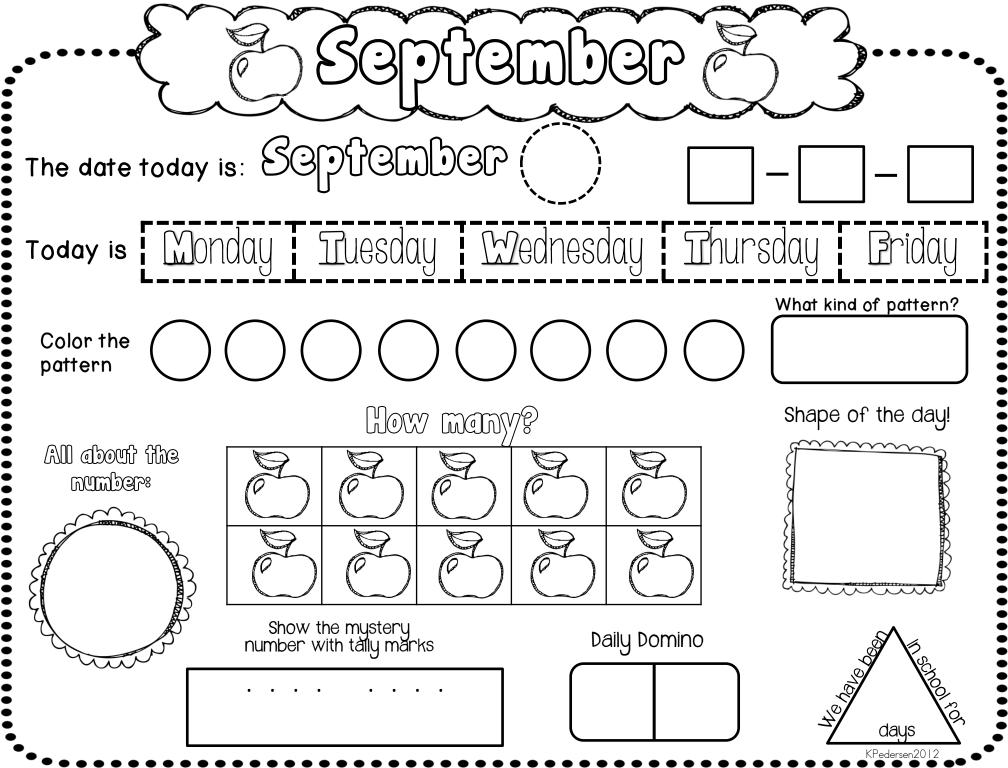

Calendar Page: If you are starting in the middle of the month, you may want to write in the days the children were not in school before you copy. You will want to also trace the numbers at the bottom. This will help them know where to start and will match your larger class calendar. Later in the year, coin skills are added. You will need a bag or box with some coins in it when you get to that point.

Calendar Journal page: In the beginning, you may want to enlarge this page and laminate it so that you can do it right along with the children. You can also use an interactive white board or document camera to project this page. One thing to keep in mind – you do NOT have to do every skill every day! If you find you are running short on time, go ahead and skip some parts! It will be okay ©.

Also, if you have other calendar skills that you like to do such as a growing number line, or place value with straws or sticks, you can still do those – they are just not included on the daily calendar pages.