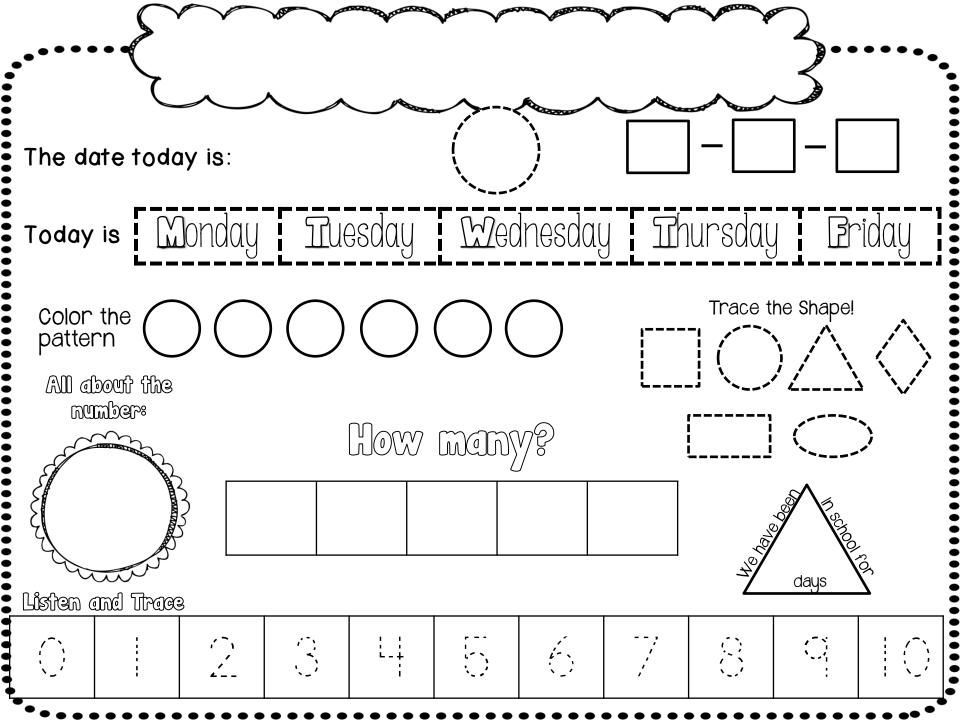

Calendar Journal page: In the beginning, you may want to enlarge this page and laminate it so that you can do it right along with the children. You can also use an interactive white board or document camera to project this page. One thing to keep in mind – you do NOT have to do every skill every day! If you find you are running short on time, go ahead and skip some parts! It will be okay ©.

Also, if you have other calendar skills that you like to do such as a growing number line, or place value with straws or sticks, you can still do those – they are just not included on the daily calendar pages.