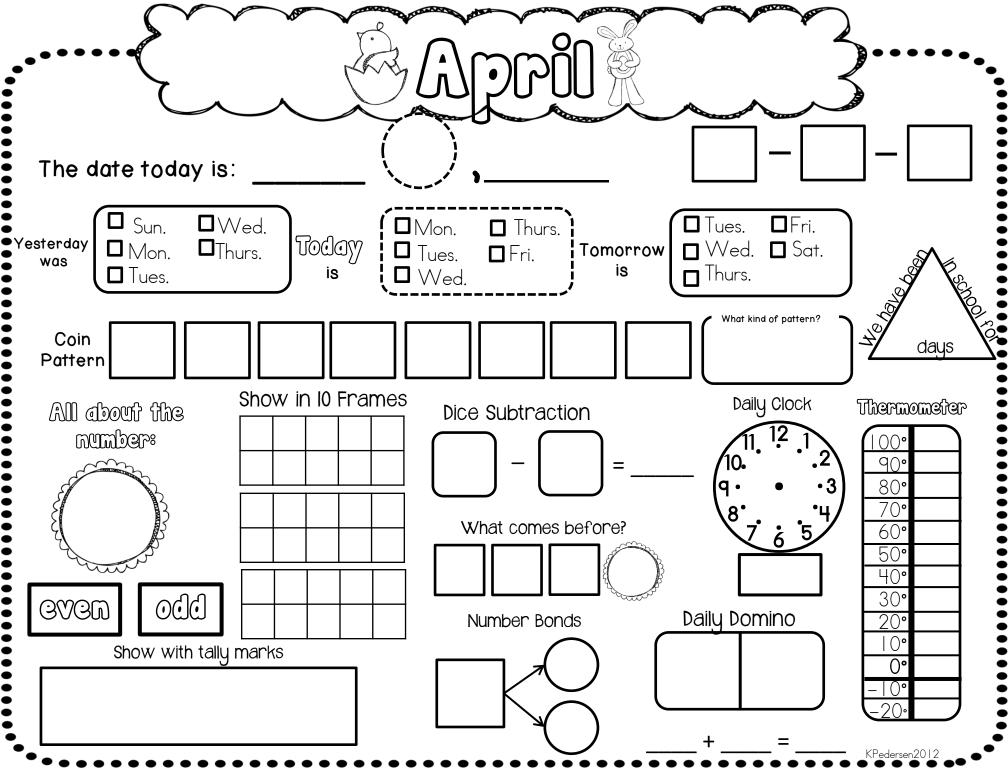

Calendar Journal page: In the beginning, you may want to enlarge this page and laminate it so that you can do it right along with the children. You can also use an interactive white board or document camera to project this page. One thing to keep in mind – you do NOT have to do every skill every day! If you find you are running short on time, go ahead and skip some parts! It will be okay ©.

Also, if you have other calendar skills that you like to do such as a growing number line, or place value with straws or sticks, you can still do those – they are just not included on the daily calendar pages.