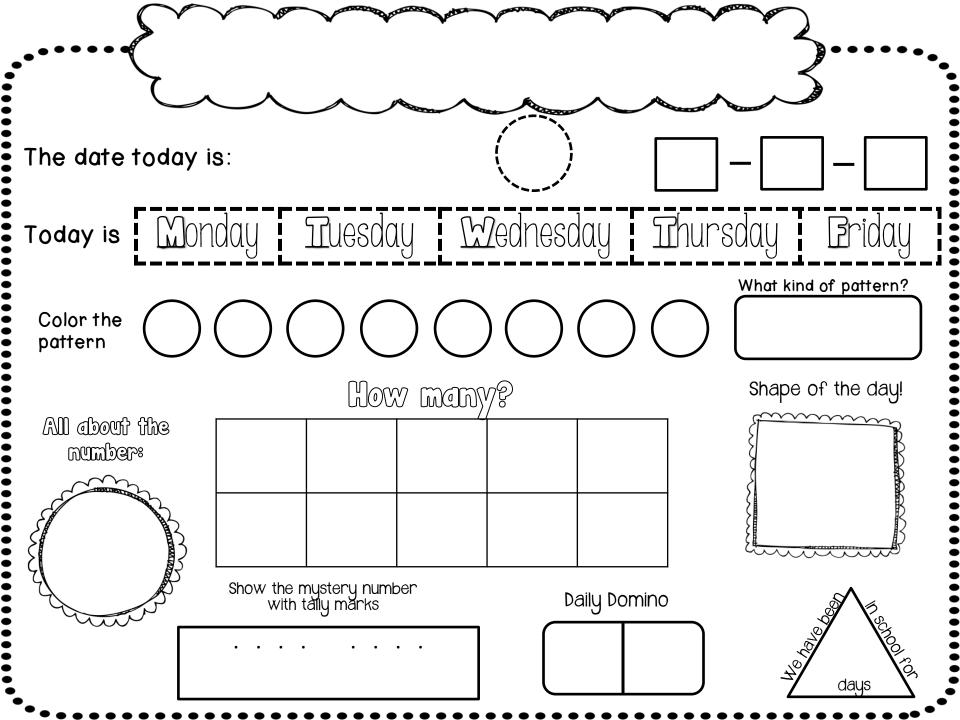

Calendar Journal page: In the beginning, you may want to enlarge this page and laminate it so that you can do it right along with the children. You can also use an interactive white board or document camera to project this page. One thing to keep in mind – you do NOT have to do every skill every day! If you find you are running short on time, go ahead and skip some parts! It will be okay ©.

Also, if you have other calendar skills that you like to do such as a growing number line, or place value with straws or sticks, you can still do those – they are just not included on the daily calendar pages.