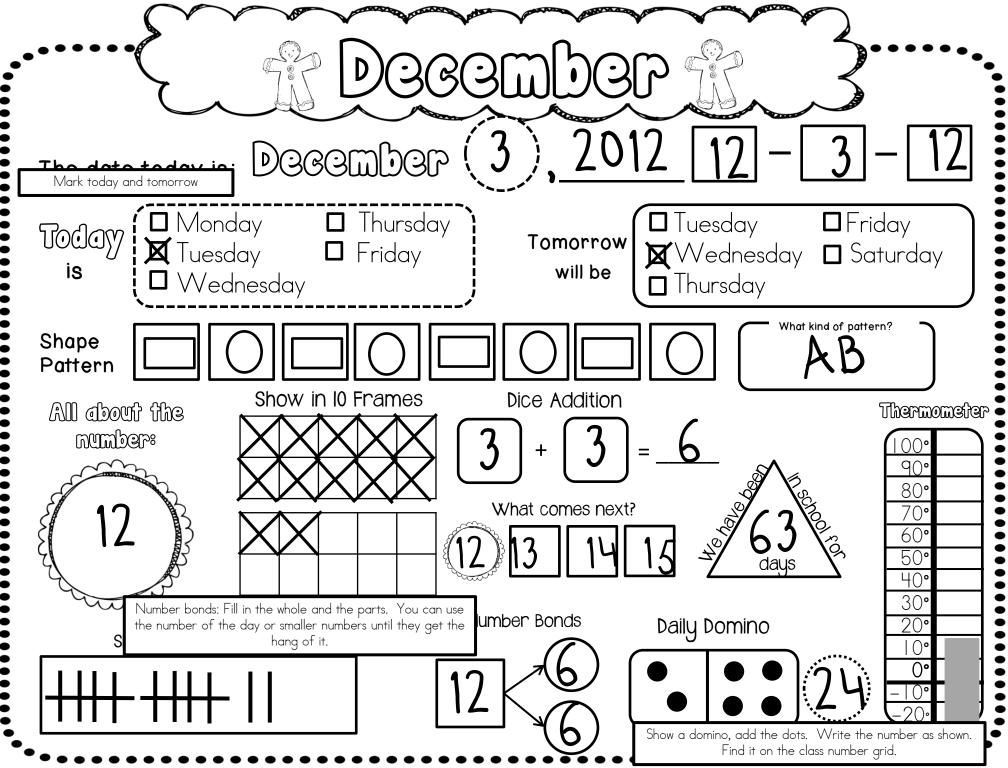

Calendar Page: If you are starting in the middle of the month, you may want to write in the days the children were not in school before you copy. You will want to also trace the numbers at the bottom. This will help them know where to start and will match your larger class calendar. Later in the year, coin skills are added. You will need a bag or box with some coins in it when you get to that point.

Calendar Journal page: In the beginning, you may want to enlarge this page and laminate it so that you can do it right along with the children. You can also use an interactive white board or document camera to project this page. One thing to keep in mind – you do NOT have to do every skill every day! If you find you are running short on time, go ahead and skip some parts! It will be okay ©.

Also, if you have other calendar skills that you like to do such as a growing number line, or place value with straws or sticks, you can still do those – they are just not included on the daily calendar pages.