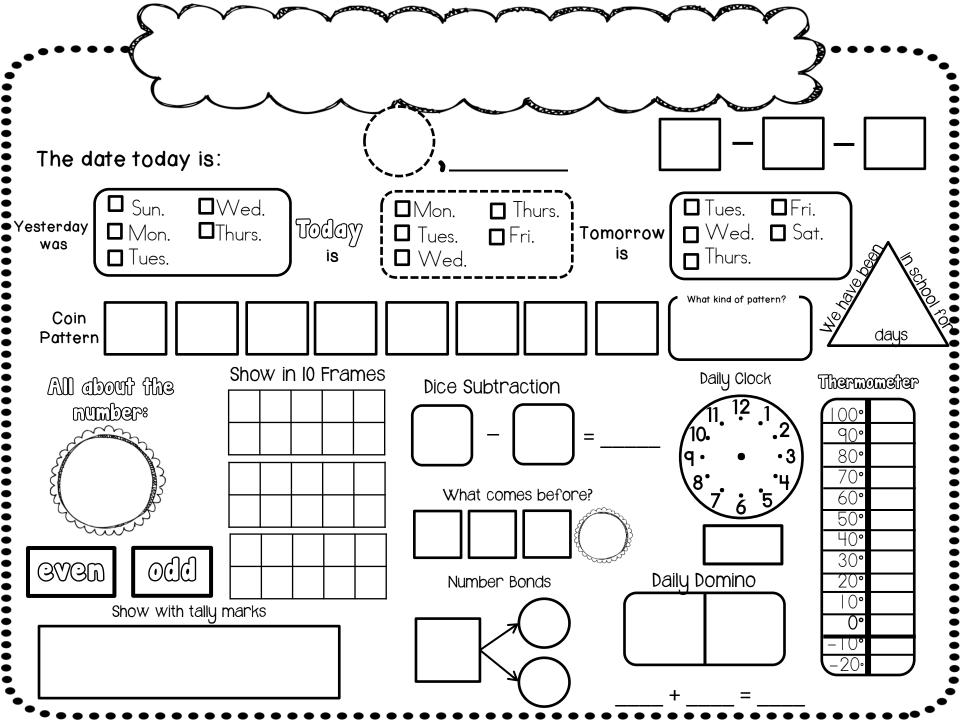

Calendar Page: If you are starting in the middle of the month, you may want to write in the days the children were not in school before you copy. You will want to also trace the numbers at the bottom. This will help them know where to start and will match your larger class calendar. Later in the year, coin skills are added. You will need a bag or box with some coins in it when you get to that point.

.

Weather Tracker : This page changes as the year goes on. In the beginning, they will simply draw the weather symbol and write the total at the end of the month. Later, they will draw the symbol and write the temperature and fill in the corresponding graph.

Calendar Journal page: In the beginning, you may want to enlarge this page and laminate it so that you can do it right along with the children. You can also use an interactive white board or document camera to project this page. One thing to keep in mind – you do NOT have to do every skill every day! If you find you are running short on time, go ahead and skip some parts! It will be okay ©.

Also, if you have other calendar skills that you like to do such as a growing number line, or place value with straws or sticks, you can still do those – they are just not included on the daily calendar pages.