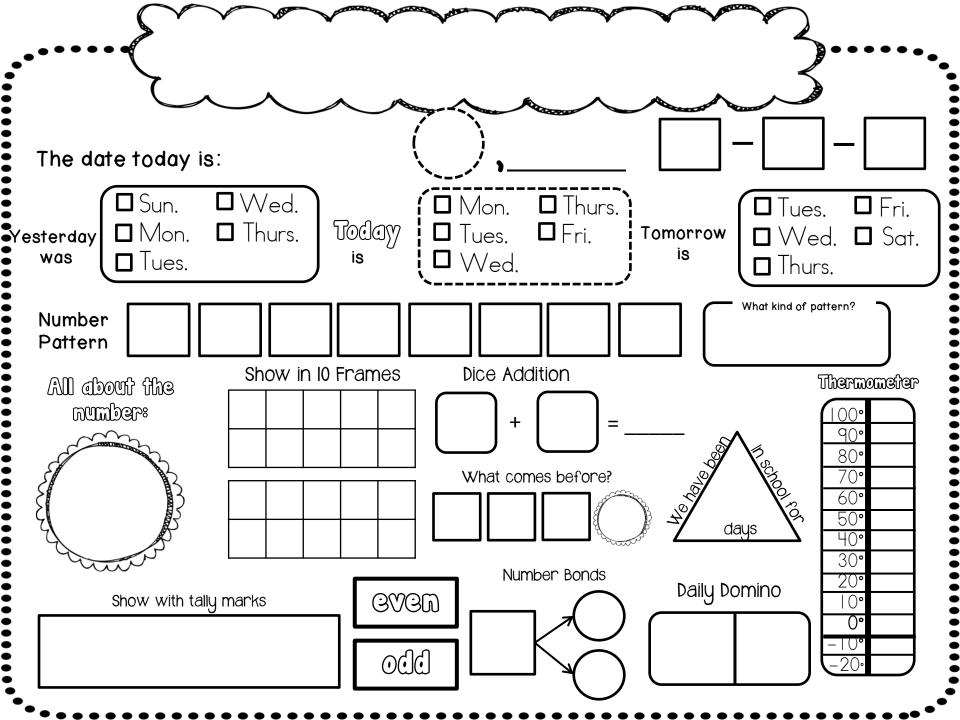

Calendar Page: If you are starting in the middle of the month, you may want to write in the days the children were not in school before you copy. You will want to also trace the numbers at the bottom. This will help them know where to start and will match your larger class calendar. Later in the year, coin skills are added. You will need a bag or box with some coins in it when you get to that point.

Calendar Journal page: In the beginning, you may want to enlarge this page and laminate it so that you can do it right along with the children. You can also use an interactive white board or document camera to project this page. One thing to keep in mind – you do NOT have to do every skill every day! If you find you are running short on time, go ahead and skip some parts! It will be okay ©.

Also, if you have other calendar skills that you like to do such as a growing number line, or place value with straws or sticks, you can still do those – they are just not included on the daily calendar pages.