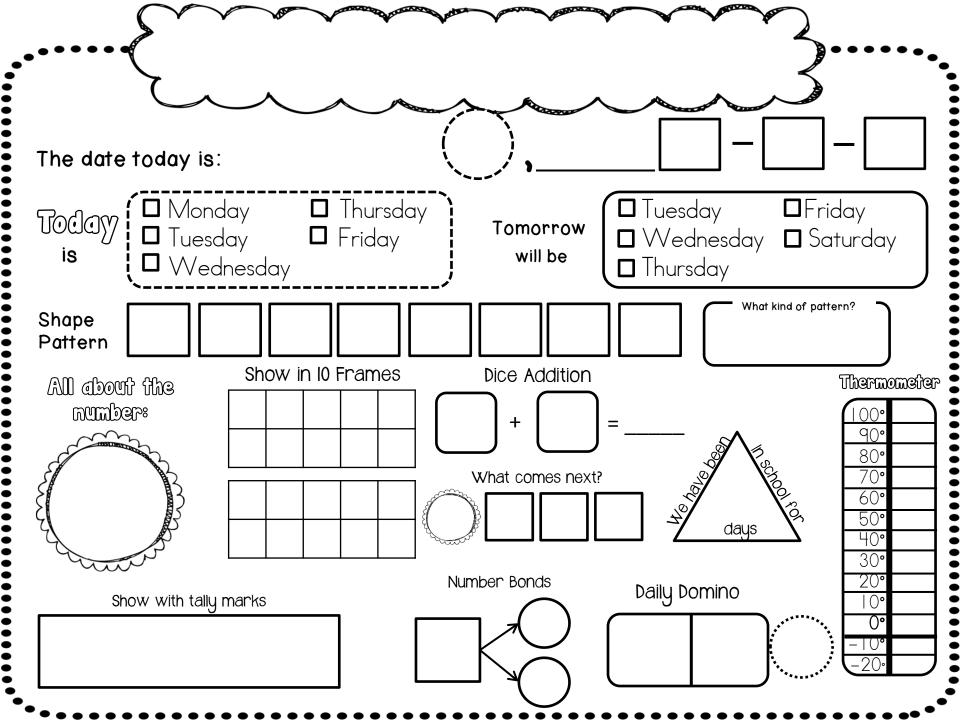

Calendar Page: If you are starting in the middle of the month, you may want to write in the days the children were not in school before you copy. You will want to also trace the numbers at the bottom. This will help them know where to start and will match your larger class calendar. Later in the year, coin skills are added. You will need a bag or box with some coins in it when you get to that point.

Calendar Journal page: In the beginning, you may want to enlarge this page and laminate it so that you can do it right along with the children. You can also use an interactive white board or document camera to project this page. One thing to keep in mind – you do NOT have to do every skill every day! If you find you are running short on time, go ahead and skip some parts! It will be okay ©.

Also, if you have other calendar skills that you like to do such as a growing number line, or place value with straws or sticks, you can still do those – they are just not included on the daily calendar pages.