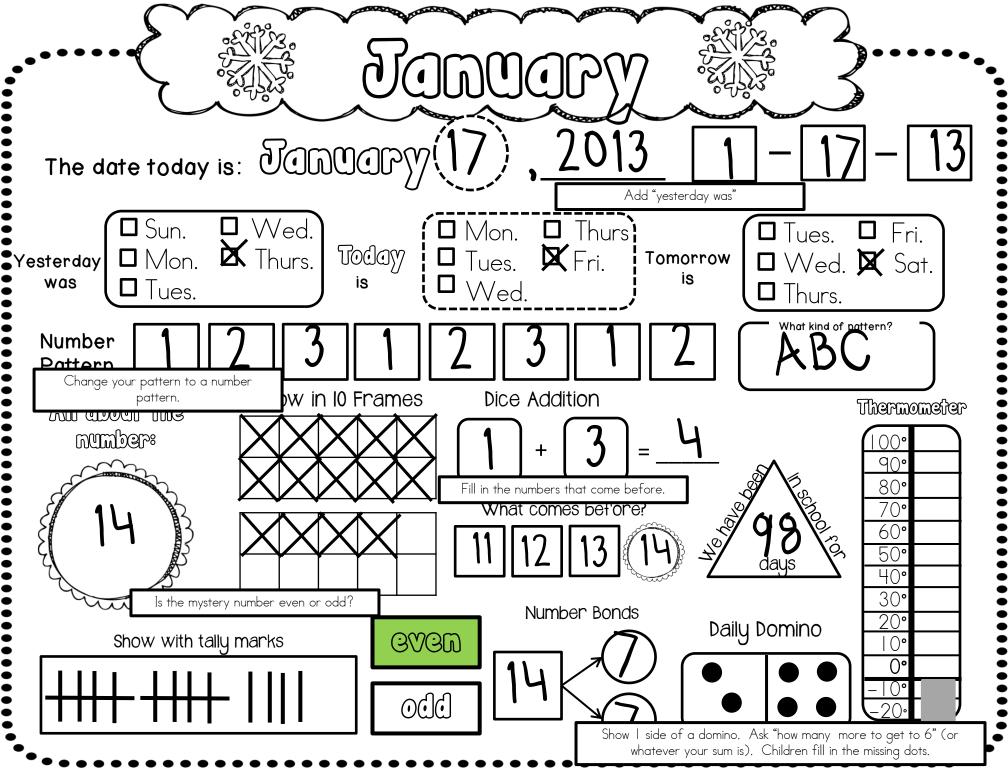

Calendar Page: If you are starting in the middle of the month, you may want to write in the days the children were not in school before you copy. You will want to also trace the numbers at the bottom. This will help them know where to start and will match your larger class calendar. Later in the year, coin skills are added. You will need a bag or box with some coins in it when you get to that point.

Calendar Journal page: In the beginning, you may want to enlarge this page and laminate it so that you can do it right along with the children. You can also use an interactive white board or document camera to project this page. One thing to keep in mind – you do NOT have to do every skill every day! If you find you are running short on time, go ahead and skip some parts! It will be okay ©.

Also, if you have other calendar skills that you like to do such as a growing number line, or place value with straws or sticks, you can still do those – they are just not included on the daily calendar pages.