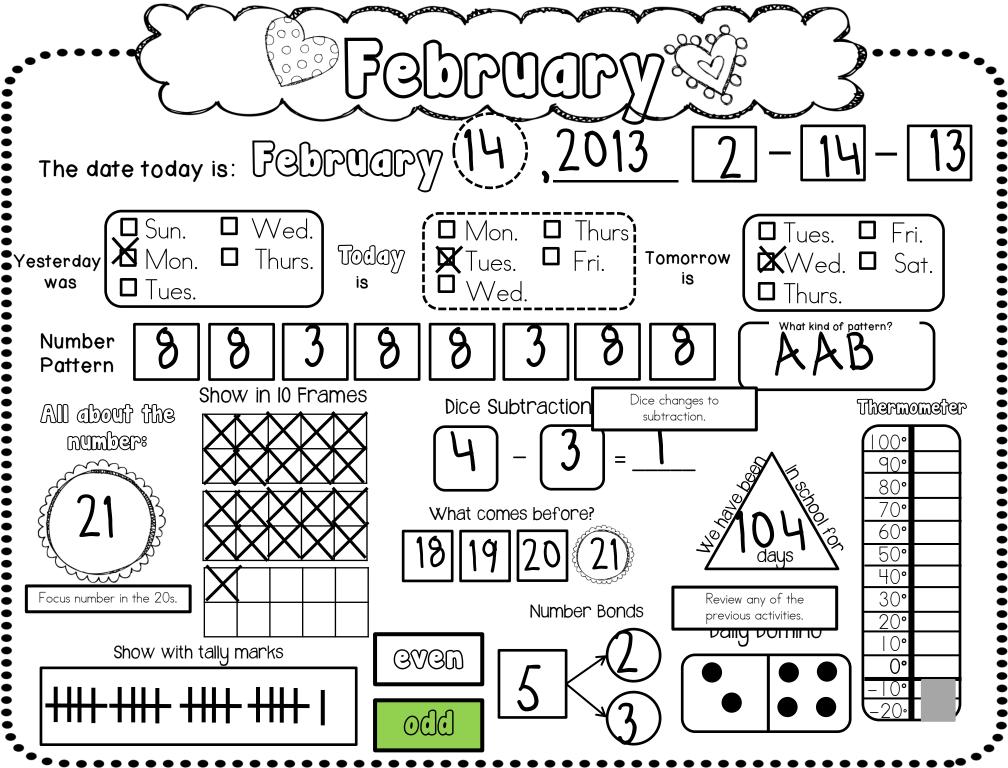

Calendar Page: If you are starting in the middle of the month, you may want to write in the days the children were not in school before you copy. You will want to also trace the numbers at the bottom. This will help them know where to start and will match your larger class calendar. Later in the year, coin skills are added. You will need a bag or box with some coins in it when you get to that point.

Calendar Journal page: In the beginning, you may want to enlarge this page and laminate it so that you can do it right along with the children. You can also use an interactive white board or document camera to project this page. One thing to keep in mind – you do NOT have to do every skill every day! If you find you are running short on time, go ahead and skip some parts! It will be okay ©.

Also, if you have other calendar skills that you like to do such as a growing number line, or place value with straws or sticks, you can still do those – they are just not included on the daily calendar pages.