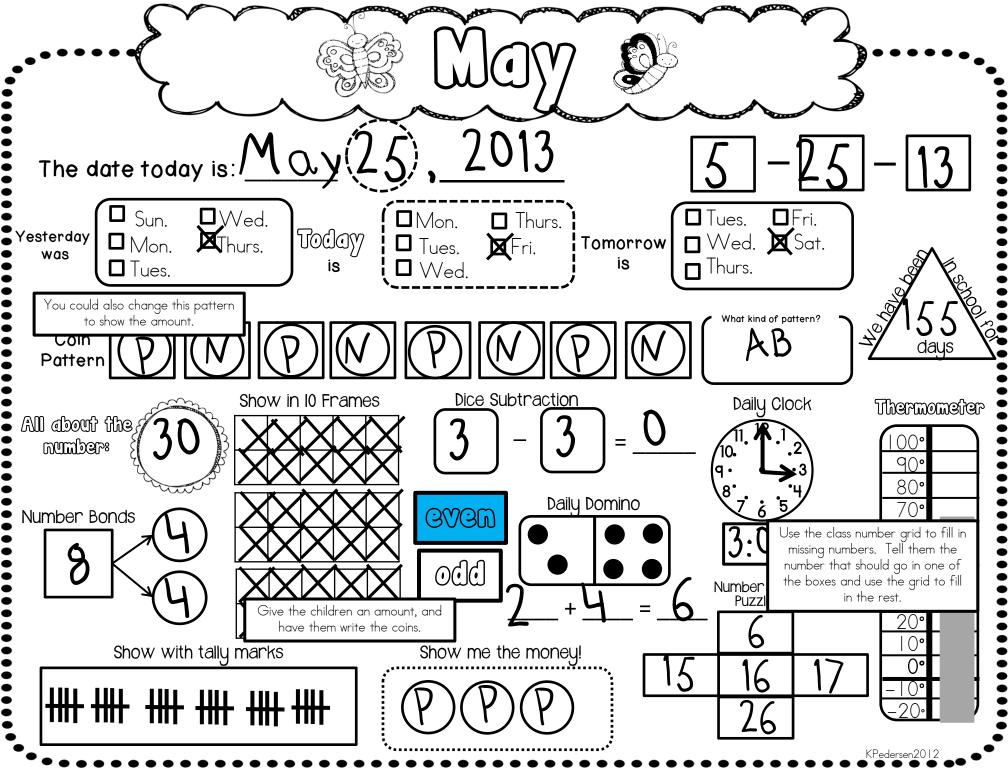

Calendar Page: If you are starting in the middle of the month, you may want to write in the days the children were not in school before you copy. You will want to also trace the numbers at the bottom. This will help them know where to start and will match your larger class calendar. Later in the year, coin skills are added. You will need a bag or box with some coins in it when you get to that point.

.

Weather Tracker : This page changes as the year goes on. In the beginning, they will simply draw the weather symbol and write the total at the end of the month. Later, they will draw the symbol and write the temperature and fill in the corresponding graph.

Calendar Journal page: In the beginning, you may want to enlarge this page and laminate it so that you can do it right along with the children. You can also use an interactive white board or document camera to project this page. One thing to keep in mind – you do NOT have to do every skill every day! If you find you are running short on time, go ahead and skip some parts! It will be okay ©.

Also, if you have other calendar skills that you like to do such as a growing number line, or place value with straws or sticks, you can still do those – they are just not included on the daily calendar pages.