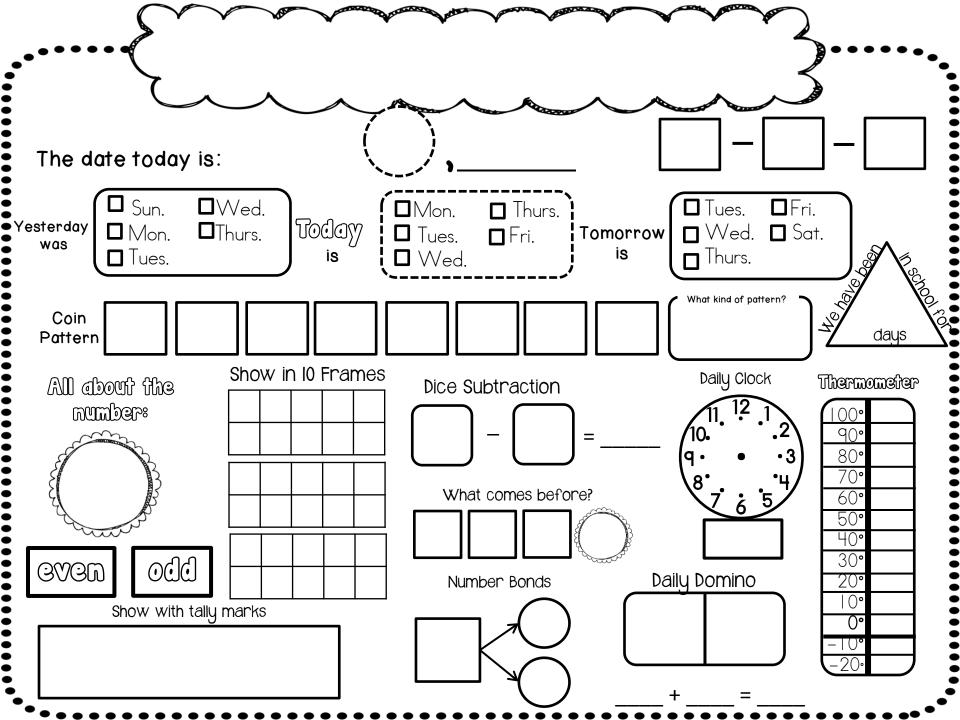

Calendar Page: If you are starting in the middle of the month, you may want to write in the days the children were not in school before you copy. You will want to also trace the numbers at the bottom. This will help them know where to start and will match your larger class calendar. Later in the year, coin skills are added. You will need a bag or box with some coins in it when you get to that point.

.

Weather Tracker : This page changes as the year goes on. In the beginning, they will simply draw the weather symbol and write the total at the end of the month. Later, they will draw the symbol and write the temperature and fill in the corresponding graph.

Calendar Journal page: In the beginning, you may want to enlarge this page and laminate it so that you can do it right along with the children. You can also use an interactive white board or document camera to project this page. One thing to keep in mind – you do NOT have to do every skill every day! If you find you are running short on time, go ahead and skip some parts! It will be okay ©.

Also, if you have other calendar skills that you like to do such as a growing number line, or place value with straws or sticks, you can still do those – they are just not included on the daily calendar pages.