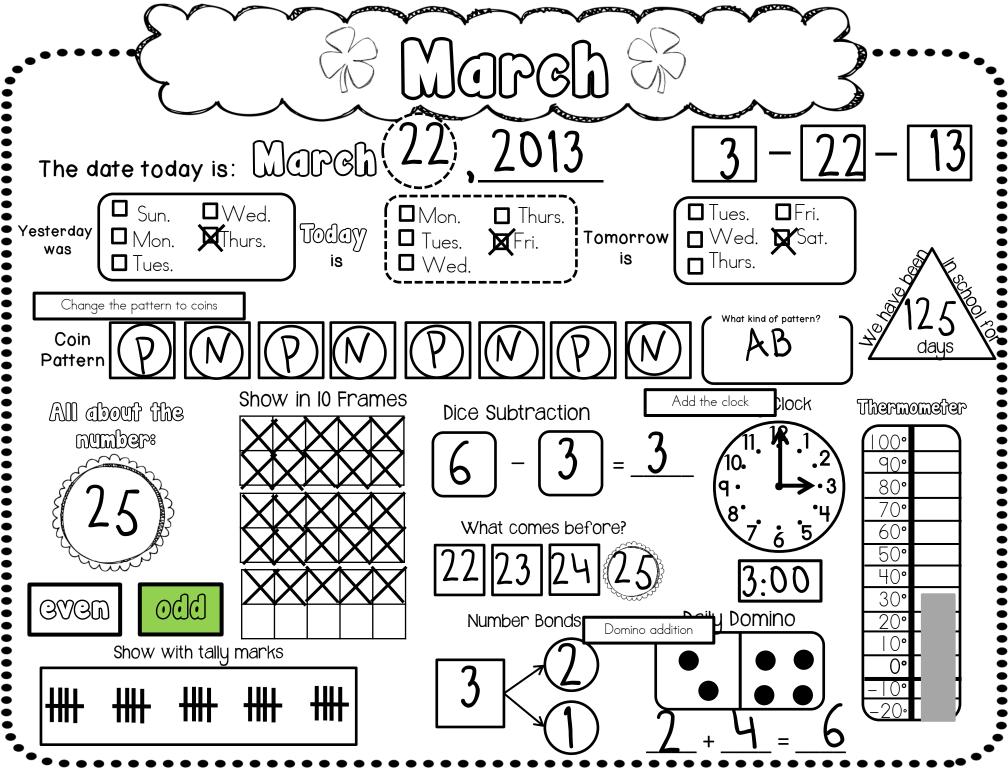

Calendar Page: If you are starting in the middle of the month, you may want to write in the days the children were not in school before you copy. You will want to also trace the numbers at the bottom. This will help them know where to start and will match your larger class calendar. Later in the year, coin skills are added. You will need a bag or box with some coins in it when you get to that point.

Calendar Journal page: In the beginning, you may want to enlarge this page and laminate it so that you can do it right along with the children. You can also use an interactive white board or document camera to project this page. One thing to keep in mind – you do NOT have to do every skill every day! If you find you are running short on time, go ahead and skip some parts! It will be okay ©.

Also, if you have other calendar skills that you like to do such as a growing number line, or place value with straws or sticks, you can still do those – they are just not included on the daily calendar pages.