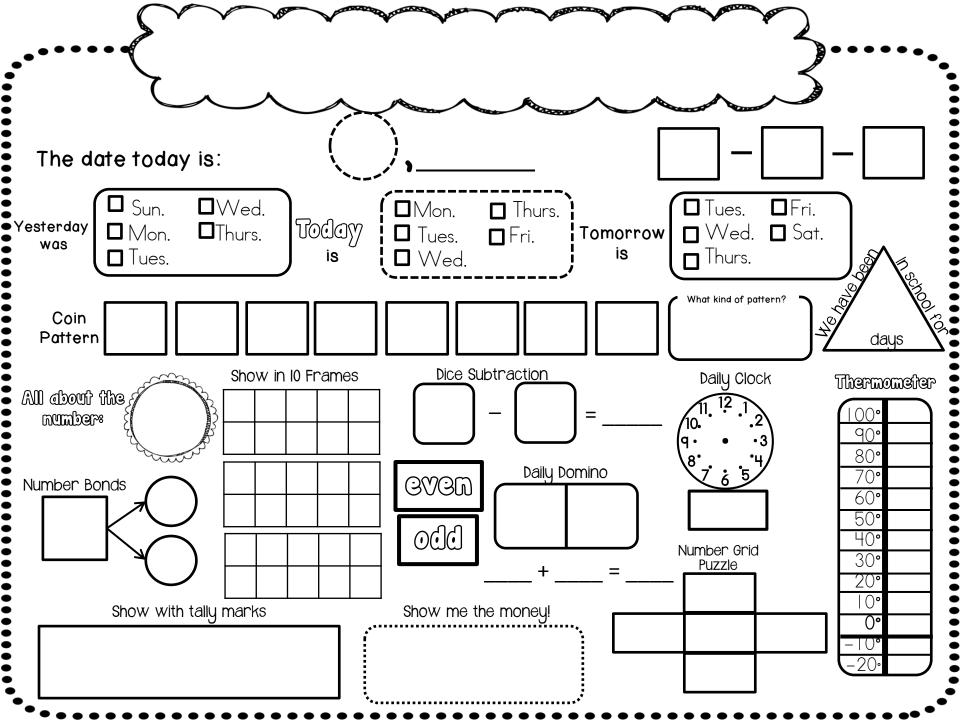

Calendar Page: If you are starting in the middle of the month, you may want to write in the days the children were not in school before you copy. You will want to also trace the numbers at the bottom. This will help them know where to start and will match your larger class calendar. Later in the year, coin skills are added. You will need a bag or box with some coins in it when you get to that point.

.

Weather Tracker : This page changes as the year goes on. In the beginning, they will simply draw the weather symbol and write the total at the end of the month. Later, they will draw the symbol and write the temperature and fill in the corresponding graph.

Calendar Journal page: In the beginning, you may want to enlarge this page and laminate it so that you can do it right along with the children. You can also use an interactive white board or document camera to project this page. One thing to keep in mind – you do NOT have to do every skill every day! If you find you are running short on time, go ahead and skip some parts! It will be okay ©.

Also, if you have other calendar skills that you like to do such as a growing number line, or place value with straws or sticks, you can still do those – they are just not included on the daily calendar pages.