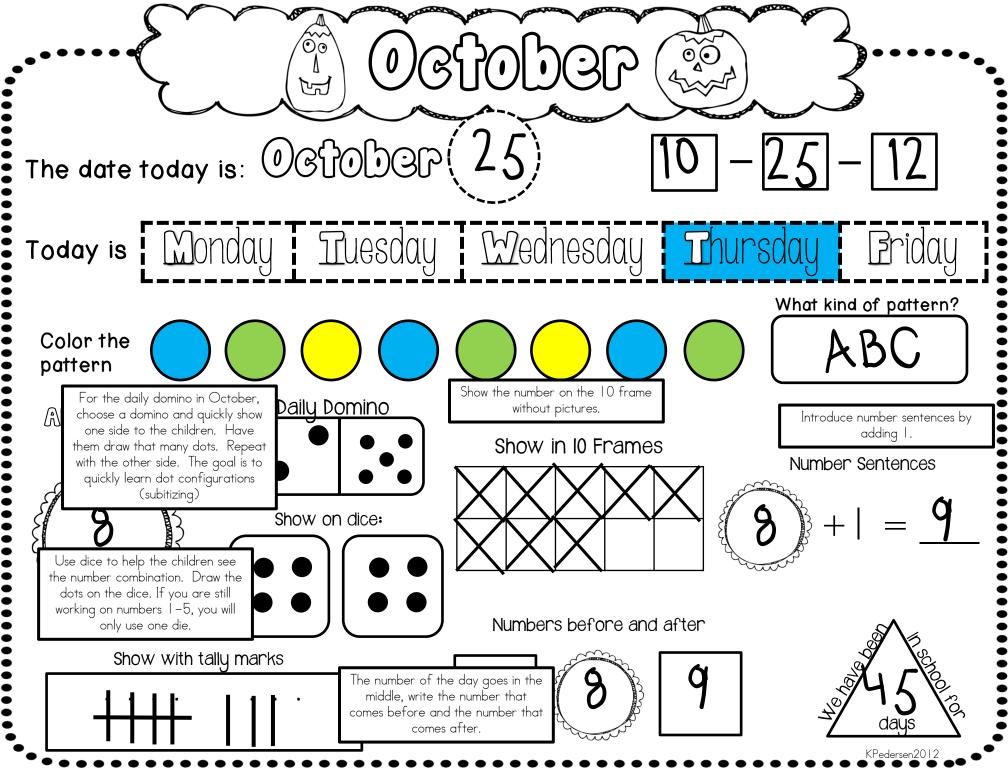

Calendar Page: If you are starting in the middle of the month, you may want to write in the days the children were not in school before you copy. You will want to also trace the numbers at the bottom. This will help them know where to start and will match your larger class calendar. Later in the year, coin skills are added. You will need a bag or box with some coins in it when you get to that point.

Calendar Journal page: In the beginning, you may want to enlarge this page and laminate it so that you can do it right along with the children. You can also use an interactive white board or document camera to project this page. One thing to keep in mind – you do NOT have to do every skill every day! If you find you are running short on time, go ahead and skip some parts! It will be okay ©.

Also, if you have other calendar skills that you like to do such as a growing number line, or place value with straws or sticks, you can still do those – they are just not included on the daily calendar pages.