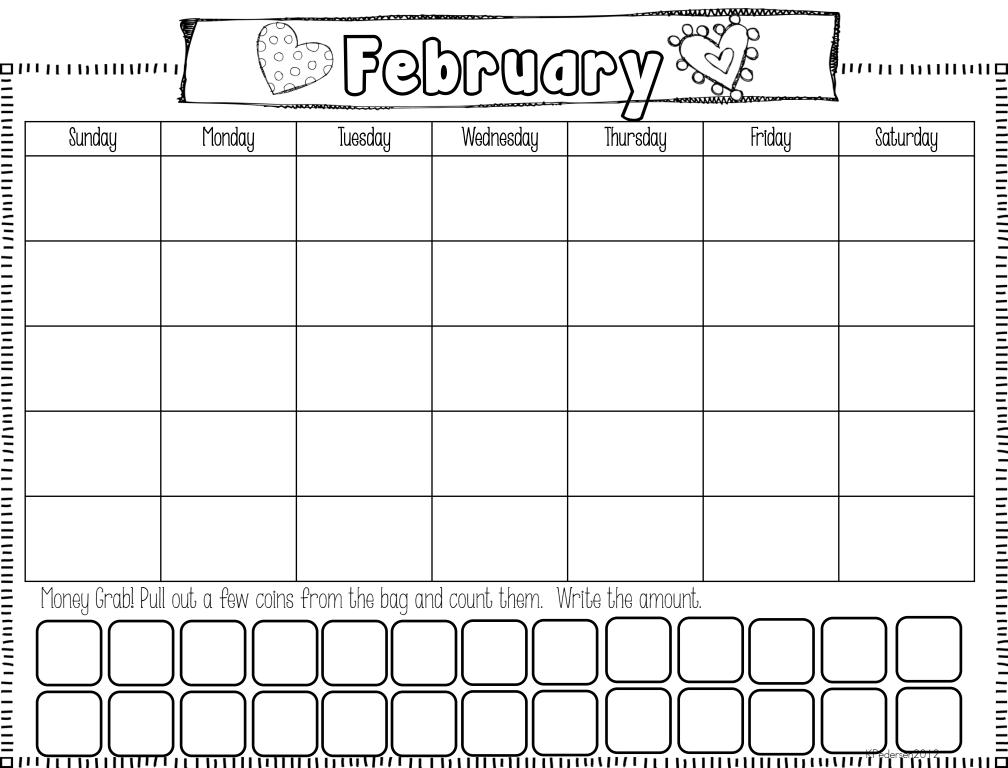

Calendar Page: If you are starting in the middle of the month, you may want to write in the days the children were not in school before you copy. You will want to also trace the numbers at the bottom. This will help them know where to start and will match your larger class calendar. Later in the year, coin skills are added. You will need a bag or box with some coins in it when you get to that point.

The following pages are samples with instructions for each month. Again, you can adapt or change to suit your teaching style.

| ,,,,,,, |           | .,      |         |       |            | A        | ÛĿ      |             | 36     | A A    |                                         |        |    |             |    |
|---------|-----------|---------|---------|-------|------------|----------|---------|-------------|--------|--------|-----------------------------------------|--------|----|-------------|----|
| Su      | nday      |         | Monday  |       | Tuesda     | y        | Wedne   | esday       | Thu    | ursday |                                         | Friday |    | Saturd      | ay |
|         |           |         |         |       |            |          |         |             |        |        |                                         |        |    |             | ay |
|         |           |         |         |       |            |          |         |             |        |        |                                         |        |    |             |    |
|         | - [       |         | . 0     |       |            | . +[     |         |             |        |        |                                         |        |    |             |    |
| Irace   | Jhe hun   | nber be | etore l | jou w | rite it or | n line c | alendar | າ<br>·<br>I |        |        | 1                                       | 1      |    | 1           | 1  |
|         | 15.<br>2- |         |         | 5     |            | 7        | 8       | <u> </u>    |        |        | 2                                       | 13     |    | 5           | 6  |
| Irace 1 | 8         | 0       | 20      | 2     |            | 00<br>20 |         | 25          |        | 27     | 28                                      | 29     | 30 | 0           |    |
|         |           |         | 1)1111  |       | 1111111    | /        |         |             | 111111 | /      | ,,,,,,,,,,,,,,,,,,,,,,,,,,,,,,,,,,,,,,, | 111111 |    | KPedersen2( |    |