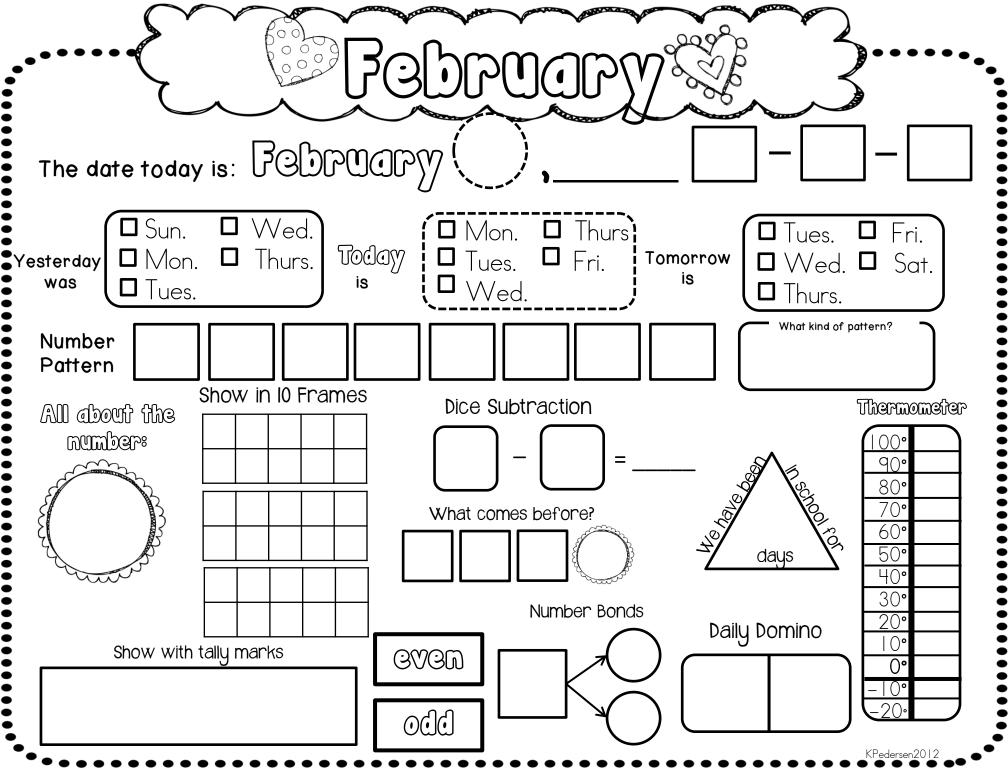

Calendar Page: If you are starting in the middle of the month, you may want to write in the days the children were not in school before you copy. You will want to also trace the numbers at the bottom. This will help them know where to start and will match your larger class calendar. Later in the year, coin skills are added. You will need a bag or box with some coins in it when you get to that point.

.

Weather Tracker : This page changes as the year goes on. In the beginning, they will simply draw the weather symbol and write the total at the end of the month. Later, they will draw the symbol and write the temperature and fill in the corresponding graph.

Calendar Journal page: In the beginning, you may want to enlarge this page and laminate it so that you can do it right along with the children. You can also use an interactive white board or document camera to project this page. One thing to keep in mind – you do NOT have to do every skill every day! If you find you are running short on time, go ahead and skip some parts! It will be okay ©.

Also, if you have other calendar skills that you like to do such as a growing number line, or place value with straws or sticks, you can still do those – they are just not included on the daily calendar pages.