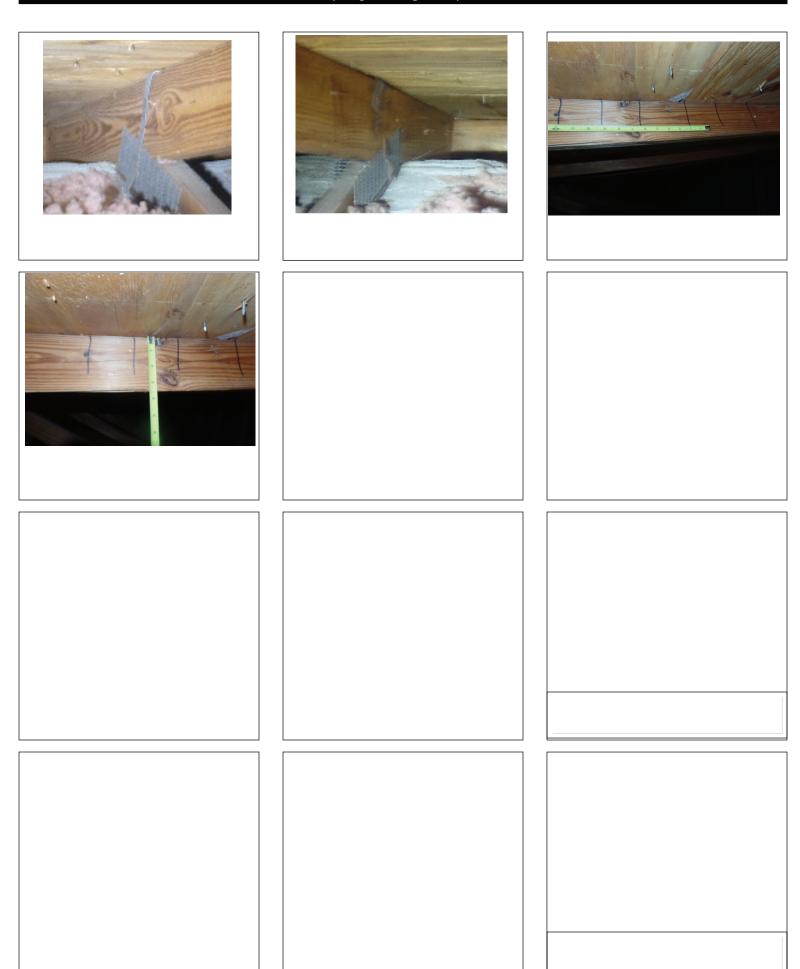

Uniform Mitigation Verification Inspection Form

Maintain a copy of this form and any documentation provided with the insurance policy

| Inspection Date: 11-11-2021                                                                                                                                                                                                                                                                                                                                                       |                                                                                                                                                                                                                                                                                                                                                                                                                                                                                                                                                                                                                                                                                                                                                                                                                                                                                                                                                                                                                                                                                                                                                                                                                                                                                                                                                                                                                                                                                                                                                                                                                                                                           |                            |                                  |                                                 |                                              |  |  |
|-----------------------------------------------------------------------------------------------------------------------------------------------------------------------------------------------------------------------------------------------------------------------------------------------------------------------------------------------------------------------------------|---------------------------------------------------------------------------------------------------------------------------------------------------------------------------------------------------------------------------------------------------------------------------------------------------------------------------------------------------------------------------------------------------------------------------------------------------------------------------------------------------------------------------------------------------------------------------------------------------------------------------------------------------------------------------------------------------------------------------------------------------------------------------------------------------------------------------------------------------------------------------------------------------------------------------------------------------------------------------------------------------------------------------------------------------------------------------------------------------------------------------------------------------------------------------------------------------------------------------------------------------------------------------------------------------------------------------------------------------------------------------------------------------------------------------------------------------------------------------------------------------------------------------------------------------------------------------------------------------------------------------------------------------------------------------|----------------------------|----------------------------------|-------------------------------------------------|----------------------------------------------|--|--|
| Owner Information                                                                                                                                                                                                                                                                                                                                                                 |                                                                                                                                                                                                                                                                                                                                                                                                                                                                                                                                                                                                                                                                                                                                                                                                                                                                                                                                                                                                                                                                                                                                                                                                                                                                                                                                                                                                                                                                                                                                                                                                                                                                           |                            |                                  |                                                 |                                              |  |  |
| Owner Name: LAKES OF DEER CREEK CONDO ASSN                                                                                                                                                                                                                                                                                                                                        |                                                                                                                                                                                                                                                                                                                                                                                                                                                                                                                                                                                                                                                                                                                                                                                                                                                                                                                                                                                                                                                                                                                                                                                                                                                                                                                                                                                                                                                                                                                                                                                                                                                                           |                            |                                  | Contact Person:                                 |                                              |  |  |
| Address: 3032,                                                                                                                                                                                                                                                                                                                                                                    | 3034, 3036, 3038, 30                                                                                                                                                                                                                                                                                                                                                                                                                                                                                                                                                                                                                                                                                                                                                                                                                                                                                                                                                                                                                                                                                                                                                                                                                                                                                                                                                                                                                                                                                                                                                                                                                                                      | 040, 3042 Deer Creek       | Lake Shore Dr.                   | Home Phone:                                     |                                              |  |  |
| City: Deerfield                                                                                                                                                                                                                                                                                                                                                                   | Beach                                                                                                                                                                                                                                                                                                                                                                                                                                                                                                                                                                                                                                                                                                                                                                                                                                                                                                                                                                                                                                                                                                                                                                                                                                                                                                                                                                                                                                                                                                                                                                                                                                                                     | Zip:                       | 33062                            | Work Phone:                                     |                                              |  |  |
| County: Browar                                                                                                                                                                                                                                                                                                                                                                    | rd                                                                                                                                                                                                                                                                                                                                                                                                                                                                                                                                                                                                                                                                                                                                                                                                                                                                                                                                                                                                                                                                                                                                                                                                                                                                                                                                                                                                                                                                                                                                                                                                                                                                        |                            |                                  | Cell Phone: `                                   |                                              |  |  |
| Insurance Comp                                                                                                                                                                                                                                                                                                                                                                    | any:                                                                                                                                                                                                                                                                                                                                                                                                                                                                                                                                                                                                                                                                                                                                                                                                                                                                                                                                                                                                                                                                                                                                                                                                                                                                                                                                                                                                                                                                                                                                                                                                                                                                      | ·                          |                                  | Policy #:                                       |                                              |  |  |
| Year of Home: 1                                                                                                                                                                                                                                                                                                                                                                   | 982                                                                                                                                                                                                                                                                                                                                                                                                                                                                                                                                                                                                                                                                                                                                                                                                                                                                                                                                                                                                                                                                                                                                                                                                                                                                                                                                                                                                                                                                                                                                                                                                                                                                       | # of Stories: 2            |                                  | Email:                                          |                                              |  |  |
| accompany this though 7. The                                                                                                                                                                                                                                                                                                                                                      | NOTE: Any documentation used in validating the compliance or existence of each construction or mitigation attribute must accompany this form. At least one photograph must accompany this form to validate each attribute marked in questions 3 though 7. The insurer may ask additional questions regarding the mitigated feature(s) verified on this form.                                                                                                                                                                                                                                                                                                                                                                                                                                                                                                                                                                                                                                                                                                                                                                                                                                                                                                                                                                                                                                                                                                                                                                                                                                                                                                              |                            |                                  |                                                 |                                              |  |  |
| the HVHZ (N  A. Built a date af  B. For th provide                                                                                                                                                                                                                                                                                                                                | <ul> <li>Building Code: Was the structure built in compliance with the Florida Building Code (FBC 2001 or later) OR for homes located in the HVHZ (Miami-Dade or Broward counties), South Florida Building Code (SFBC-94)?</li> <li>A. Built in compliance with the FBC: Year Built For homes built in 2002/2003 provide a permit application with a date after 3/1/2002: Building Permit Application Date (MM/DD/YYYY)//</li> <li>B. For the HVHZ Only: Built in compliance with the SFBC-94: Year Built For homes built in 1994, 1995, and 1996 provide a permit application with a date after 9/1/1994: Building Permit Application Date (MM/DD/YYYY)//////</li></ul>                                                                                                                                                                                                                                                                                                                                                                                                                                                                                                                                                                                                                                                                                                                                                                                                                                                                                                                                                                                                  |                            |                                  |                                                 |                                              |  |  |
| <ul> <li>C. Unknown or does not meet the requirements of Answer "A" or "B"</li> <li>2. Roof Covering: Select all roof covering types in use. Provide the permit application date OR FBC/MDC Product Approval number OR Year of Original Installation/Replacement OR indicate that no information was available to verify compliance for each roof covering identified.</li> </ul> |                                                                                                                                                                                                                                                                                                                                                                                                                                                                                                                                                                                                                                                                                                                                                                                                                                                                                                                                                                                                                                                                                                                                                                                                                                                                                                                                                                                                                                                                                                                                                                                                                                                                           |                            |                                  |                                                 |                                              |  |  |
| 2.1 Roof Co                                                                                                                                                                                                                                                                                                                                                                       | overing Type:                                                                                                                                                                                                                                                                                                                                                                                                                                                                                                                                                                                                                                                                                                                                                                                                                                                                                                                                                                                                                                                                                                                                                                                                                                                                                                                                                                                                                                                                                                                                                                                                                                                             | Permit Application<br>Date | FBC or MDC<br>Product Approval # | Year of Original Installation or<br>Replacement | No Information<br>Provided for<br>Compliance |  |  |
| 1. Asp                                                                                                                                                                                                                                                                                                                                                                            | halt/Fiberglass Shingle                                                                                                                                                                                                                                                                                                                                                                                                                                                                                                                                                                                                                                                                                                                                                                                                                                                                                                                                                                                                                                                                                                                                                                                                                                                                                                                                                                                                                                                                                                                                                                                                                                                   | /                          |                                  |                                                 |                                              |  |  |
| 2. Con                                                                                                                                                                                                                                                                                                                                                                            | crete/Clay Tile                                                                                                                                                                                                                                                                                                                                                                                                                                                                                                                                                                                                                                                                                                                                                                                                                                                                                                                                                                                                                                                                                                                                                                                                                                                                                                                                                                                                                                                                                                                                                                                                                                                           | 02 ,04 ,2008               | Permit #:081153-0                | 2008                                            | $\overline{\Box}$                            |  |  |
| 3. Meta                                                                                                                                                                                                                                                                                                                                                                           |                                                                                                                                                                                                                                                                                                                                                                                                                                                                                                                                                                                                                                                                                                                                                                                                                                                                                                                                                                                                                                                                                                                                                                                                                                                                                                                                                                                                                                                                                                                                                                                                                                                                           |                            |                                  |                                                 | H                                            |  |  |
| _                                                                                                                                                                                                                                                                                                                                                                                 |                                                                                                                                                                                                                                                                                                                                                                                                                                                                                                                                                                                                                                                                                                                                                                                                                                                                                                                                                                                                                                                                                                                                                                                                                                                                                                                                                                                                                                                                                                                                                                                                                                                                           | /                          |                                  |                                                 | H                                            |  |  |
| 4. Built                                                                                                                                                                                                                                                                                                                                                                          |                                                                                                                                                                                                                                                                                                                                                                                                                                                                                                                                                                                                                                                                                                                                                                                                                                                                                                                                                                                                                                                                                                                                                                                                                                                                                                                                                                                                                                                                                                                                                                                                                                                                           |                            |                                  |                                                 |                                              |  |  |
| 5. Men                                                                                                                                                                                                                                                                                                                                                                            |                                                                                                                                                                                                                                                                                                                                                                                                                                                                                                                                                                                                                                                                                                                                                                                                                                                                                                                                                                                                                                                                                                                                                                                                                                                                                                                                                                                                                                                                                                                                                                                                                                                                           | /                          |                                  |                                                 |                                              |  |  |
| 6. Othe                                                                                                                                                                                                                                                                                                                                                                           | r                                                                                                                                                                                                                                                                                                                                                                                                                                                                                                                                                                                                                                                                                                                                                                                                                                                                                                                                                                                                                                                                                                                                                                                                                                                                                                                                                                                                                                                                                                                                                                                                                                                                         |                            |                                  |                                                 | Ш                                            |  |  |
|                                                                                                                                                                                                                                                                                                                                                                                   | A. All roof coverings listed above meet the FBC with a FBC or Miami-Dade Product Approval listing current at time of installation OR have a roofing permit application date on or after 3/1/02 OR the roof is original and built in 2004 or later.                                                                                                                                                                                                                                                                                                                                                                                                                                                                                                                                                                                                                                                                                                                                                                                                                                                                                                                                                                                                                                                                                                                                                                                                                                                                                                                                                                                                                        |                            |                                  |                                                 |                                              |  |  |
|                                                                                                                                                                                                                                                                                                                                                                                   | B. All roof coverings have a Miami-Dade Product Approval listing current at time of installation OR (for the HVHZ only) a roofing permit application after 9/1/1994 and before 3/1/2002 OR the roof is original and built in 1997 or later.                                                                                                                                                                                                                                                                                                                                                                                                                                                                                                                                                                                                                                                                                                                                                                                                                                                                                                                                                                                                                                                                                                                                                                                                                                                                                                                                                                                                                               |                            |                                  |                                                 |                                              |  |  |
| C. One o                                                                                                                                                                                                                                                                                                                                                                          | or more roof coverings                                                                                                                                                                                                                                                                                                                                                                                                                                                                                                                                                                                                                                                                                                                                                                                                                                                                                                                                                                                                                                                                                                                                                                                                                                                                                                                                                                                                                                                                                                                                                                                                                                                    | do not meet the require    | ments of Answer "A" or "I        | B".                                             |                                              |  |  |
| D. No ro                                                                                                                                                                                                                                                                                                                                                                          | of coverings meet the                                                                                                                                                                                                                                                                                                                                                                                                                                                                                                                                                                                                                                                                                                                                                                                                                                                                                                                                                                                                                                                                                                                                                                                                                                                                                                                                                                                                                                                                                                                                                                                                                                                     | requirements of Answer     | "A" or "B".                      |                                                 |                                              |  |  |
| 3. Roof Deck                                                                                                                                                                                                                                                                                                                                                                      | Attachment: What is the                                                                                                                                                                                                                                                                                                                                                                                                                                                                                                                                                                                                                                                                                                                                                                                                                                                                                                                                                                                                                                                                                                                                                                                                                                                                                                                                                                                                                                                                                                                                                                                                                                                   | he weakest form of roof    | deck attachment?                 |                                                 |                                              |  |  |
| A. Plywork by staple shingles.                                                                                                                                                                                                                                                                                                                                                    | <ul> <li>3. Roof Deck Attachment: What is the weakest form of roof deck attachment?</li> <li>A. Plywood/Oriented strand board (OSB) roof sheathing attached to the roof truss/rafter (spaced a maximum of 24" inches o.c. by staples or 6d nails spaced at 6" along the edge and 12" in the fieldOR- Batten decking supporting wood shakes or wood shinglesOR- Any system of screws, nails, adhesives, other deck fastening system or truss/rafter spacing that has an equivalent mean uplift less than that required for Options B or C below.</li> <li>B. Plywood/OSB roof sheathing with a minimum thickness of 7/16"inch attached to the roof truss/rafter (spaced a maximum of 24"inches o.c.) by 8d common nails spaced a maximum of 12" inches in the fieldOR- Any system of screws, nails, adhesives other deck fastening system or truss/rafter spacing that is shown to have an equivalent or greater resistance 8d nails spaced maximum of 12 inches in the field or has a mean uplift resistance of at least 103 psf.</li> <li>C. Plywood/OSB roof sheathing with a minimum thickness of 7/16"inch attached to the roof truss/rafter (spaced a maximum of 24"inches o.c.) by 8d common nails spaced a maximum of 6" inches in the fieldOR- Dimensional lumber/Tongue &amp; Groov decking with a minimum of 2 nails per board (or 1 nail per board if each board is equal to or less than 6 inches in width)OR Any system of screws, nails, adhesives, other deck fastening system or truss/rafter spacing that is shown to have an equivalen Inspectors Initials WSP Property Address 3032, 3034, 3036, 3038, 3040, 3042 Deer Creek Lake Shore Dr.</li> </ul> |                            |                                  |                                                 |                                              |  |  |
| 24"inche other de maximum                                                                                                                                                                                                                                                                                                                                                         |                                                                                                                                                                                                                                                                                                                                                                                                                                                                                                                                                                                                                                                                                                                                                                                                                                                                                                                                                                                                                                                                                                                                                                                                                                                                                                                                                                                                                                                                                                                                                                                                                                                                           |                            |                                  |                                                 |                                              |  |  |
| 24"inche<br>decking<br>Any sys                                                                                                                                                                                                                                                                                                                                                    |                                                                                                                                                                                                                                                                                                                                                                                                                                                                                                                                                                                                                                                                                                                                                                                                                                                                                                                                                                                                                                                                                                                                                                                                                                                                                                                                                                                                                                                                                                                                                                                                                                                                           |                            |                                  |                                                 |                                              |  |  |
| Inspectors Initi                                                                                                                                                                                                                                                                                                                                                                  | als wor Property A                                                                                                                                                                                                                                                                                                                                                                                                                                                                                                                                                                                                                                                                                                                                                                                                                                                                                                                                                                                                                                                                                                                                                                                                                                                                                                                                                                                                                                                                                                                                                                                                                                                        | ddress_5032, 3034, 30      | 30, 3038, 3040, 3042 D           | eer Creek Lake Shore L                          | Л.<br>———                                    |  |  |

\*This verification form is valid for up to five (5) years provided no material changes have been made to the structure. OIR-B1-1802 (Rev. 01/12) Adopted by Rule 69O-170.0155 Page 1 of 4

|    |          | or greater re<br>182 psf.             | esistance than 8d common nails spaced a maximum of 6 inches in the field or has a mean uplift resistance of at least                                                                                                                                                                                                               |
|----|----------|---------------------------------------|------------------------------------------------------------------------------------------------------------------------------------------------------------------------------------------------------------------------------------------------------------------------------------------------------------------------------------|
|    | П        | -                                     | ced Concrete Roof Deck.                                                                                                                                                                                                                                                                                                            |
|    | H        |                                       |                                                                                                                                                                                                                                                                                                                                    |
|    | $\Box$   |                                       | n or unidentified.                                                                                                                                                                                                                                                                                                                 |
|    |          | G. No attic                           | access.                                                                                                                                                                                                                                                                                                                            |
| 4. |          |                                       | ttachment: What is the <u>WEAKEST</u> roof to wall connection? (Do not include attachment of hip/valley jacks within de or outside corner of the roof in determination of WEAKEST type)                                                                                                                                            |
|    | ш        | A. Toe Nai                            | Truss/rafter anchored to top plate of wall using nails driven at an angle through the truss/rafter and attached to the top plate of the wall, or                                                                                                                                                                                   |
|    |          |                                       | Metal connectors that do not meet the minimal conditions or requirements of B, C, or D                                                                                                                                                                                                                                             |
|    | Miı      | nimal condit                          | ions to qualify for categories B, C, or D. All visible metal connectors are:                                                                                                                                                                                                                                                       |
|    |          | ✓                                     |                                                                                                                                                                                                                                                                                                                                    |
|    |          | <b></b> ✓                             | Attached to the wall top plate of the wall framing, or embedded in the bond beam, with less than a ½" gap from the blocking or truss/rafter <b>and</b> blocked no more than 1.5" of the truss/rafter, <b>and</b> free of visible severe corrosion.                                                                                 |
|    | Ш        | B. Clips                              |                                                                                                                                                                                                                                                                                                                                    |
|    |          |                                       | <ul> <li>Metal connectors that do not wrap over the top of the truss/rafter, or</li> <li>Metal connectors with a minimum of 1 strap that wraps over the top of the truss/rafter and does not meet the nail position requirements of C or D, but is secured with a minimum of 3 nails.</li> </ul>                                   |
|    | <b>√</b> | C. Single V                           | Wraps  Metal connectors consisting of a single strap that wraps over the top of the truss/rafter and is secured with a minimum of 2 nails on the front side and a minimum of 1 nail on the opposing side.                                                                                                                          |
|    |          | D. Double                             |                                                                                                                                                                                                                                                                                                                                    |
|    |          |                                       | Metal Connectors consisting of 2 separate straps that are attached to the wall frame, or embedded in the bond beam, on either side of the truss/rafter where each strap wraps over the top of the truss/rafter and is secured with a minimum of 2 nails on the front side, and a minimum of 1 nail on the opposing side, <b>or</b> |
|    |          |                                       | Metal connectors consisting of a single strap that wraps over the top of the truss/rafter, is secured to the wall on both sides, and is secured to the top plate with a minimum of three nails on each side.                                                                                                                       |
|    |          | E. Structura                          |                                                                                                                                                                                                                                                                                                                                    |
|    |          | F. Other:                             |                                                                                                                                                                                                                                                                                                                                    |
|    | H        | G. Unknow H. No attic                 | on or unidentified                                                                                                                                                                                                                                                                                                                 |
|    | ш        | 11. INO attic                         | access                                                                                                                                                                                                                                                                                                                             |
| 5. |          |                                       | What is the roof shape? (Do not consider roofs of porches or carports that are attached only to the fascia or wall of e over unenclosed space in the determination of roof perimeter or roof area for roof geometry classification).                                                                                               |
|    |          | A. Hip Roc                            |                                                                                                                                                                                                                                                                                                                                    |
|    |          | B. Flat Roc                           | Total length of non-hip features: 10 feet; Total roof system perimeter: 218 feet  Roof on a building with 5 or more units where at least 90% of the main roof area has a roof slope of less than 2:12. Roof area with slope less than 2:12 sq ft; Total roof area sq ft                                                            |
|    | ✓        | C. Other Ro                           |                                                                                                                                                                                                                                                                                                                                    |
| 6. | Sec      | A. SWR (a sheathin dwelling B. No SWI |                                                                                                                                                                                                                                                                                                                                    |
| _  |          |                                       | on or undetermined.                                                                                                                                                                                                                                                                                                                |
| In | spec     | tors Initials                         | WSP <b>Property Address</b> 3032, 3034, 3036, 3038, 3040, 3042 Deer Creek Lake Shore Dr.                                                                                                                                                                                                                                           |
|    |          |                                       | form is valid for up to five (5) years provided no material changes have been made to the structure or l on the form.                                                                                                                                                                                                              |